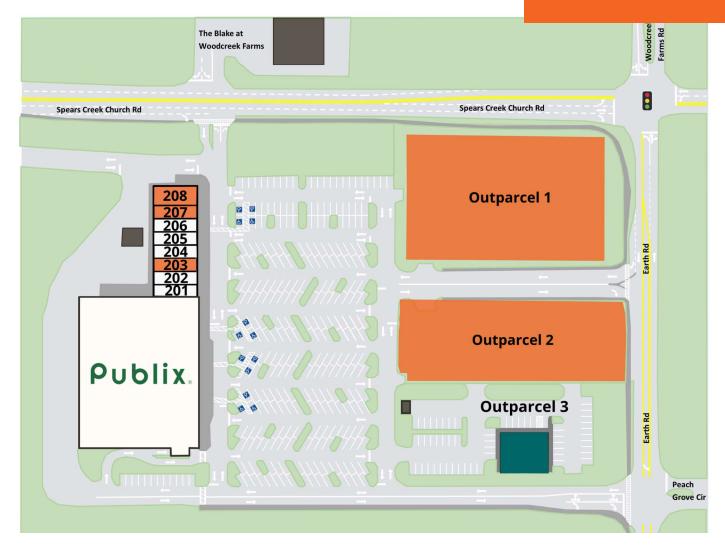

### **FOR LEASE**

| SUITE | TENANT NAME | SPACE SIZE |
|-------|-------------|------------|
| 1A    | Publix      | 47,240 SF  |
| 201   | Leased      | 1,440 SF   |
| 202   | Leased      | 1,440 SF   |
| 203   | Available   | 1,262 SF   |
| 204   | Pending     | 1,618 SF   |
| 205   | Pending     | 1,440 SF   |

| SUITE       | TENANT NAME    | SPACE SIZE |
|-------------|----------------|------------|
| 206         | Pending        | 1,440 SF   |
| 207         | Available      | 1,440 SF   |
| 208         | Available      | 1,920 SF   |
| Outparcel 1 | Available      | 1.99 Acres |
| Outparcel 2 | Available      | 1.24 Acres |
| Outparcel 3 | Under Contract | 1.01 Acres |