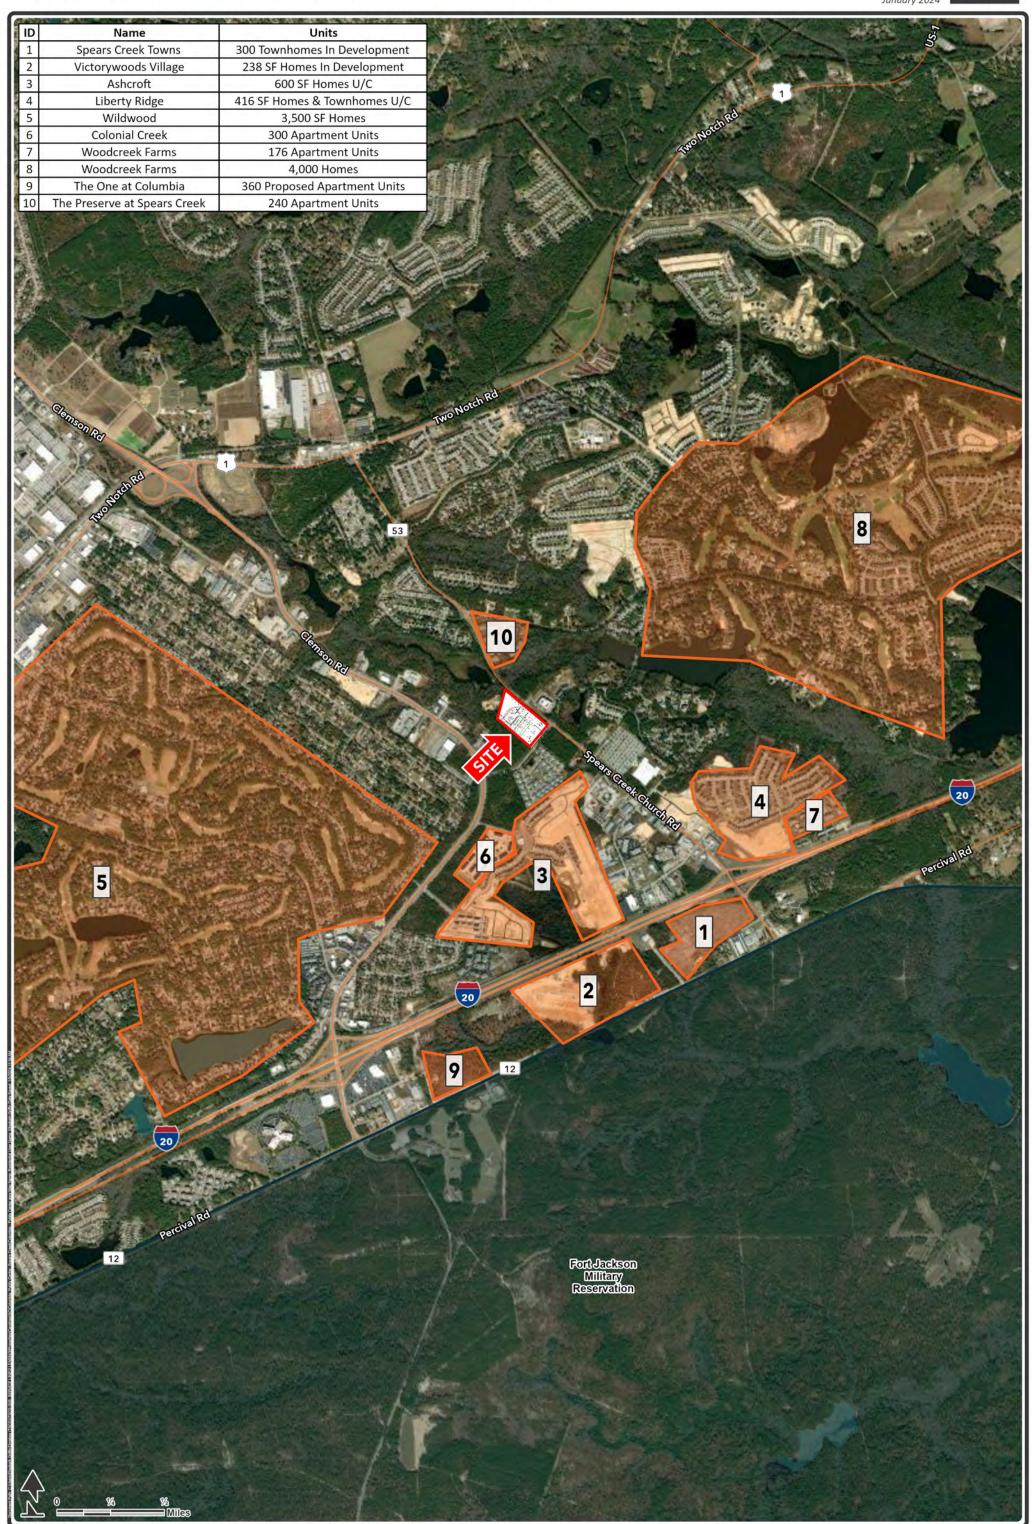

-----------|
| 1A    | Publix      | 47,240 SF  |
| 201   | Leased      | 1,440 SF   |
| 202   | Leased      | 1,440 SF   |
| 203   | Available   | 1,262 SF   |
| 204   | Pending     | 1,618 SF   |
| 205   | Pending     | 1,440 SF   |

| SUITE       | TENANT NAME    | SPACE SIZE |
|-------------|----------------|------------|
| 206         | Pending        | 1,440 SF   |
| 207         | Available      | 1,440 SF   |
| 208         | Available      | 1,920 SF   |
| Outparcel 1 | Available      | 1.99 Acres |
| Outparcel 2 | Available      | 1.24 Acres |
| Outparcel 3 | Under Contract | 1.01 Acres |



**JEFF YURFEST, CCIM** 

jeff.yurfest@tscg.com 843.723.3054 TYLER FREEMAN

tyler.freeman@tscg.com 843.723.3054

# **Residential Overview**

Market at Spears Creek | Columbia, South Carolina