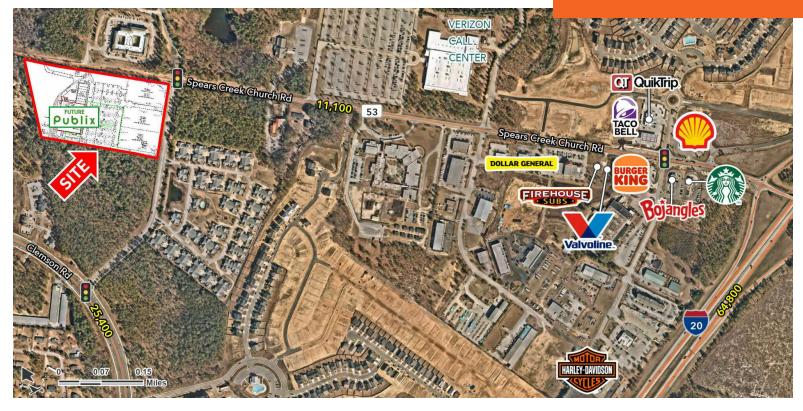

### **LOCATION DESCRIPTION**

New Publix Development at the intersection of Spears Creek Church Rd and Earth Rd in the heart of a tremendous residential growth corridor

#### PROPERTY HIGHLIGHTS

- The center features 12,000 SF of inline retail space and three 1+ acre outparcel opportunities
- Property is less than 1 mile from I-20 (64,800 AADT) and 1.5 miles from Two Notch Rd (20,800 AADT)
- The site is adjacent to 240 multifamily units at the Preserve at Spears Creek and a 100-rooftop neighborhood, Peach Grove Homes
- Ashcroft Community, a 200-acre Mungo Homes development featuring multifamily, senior living, and single-family development is 0.25 miles from the Property
- To accommodate the increasing population, Spears Creek Church Rd is in the process of being widened from 2 to 5 lanes
- Traffic Counts: 11,100 AADT Spears Creek Church Rd | 25,400 AADT Clemson Rd