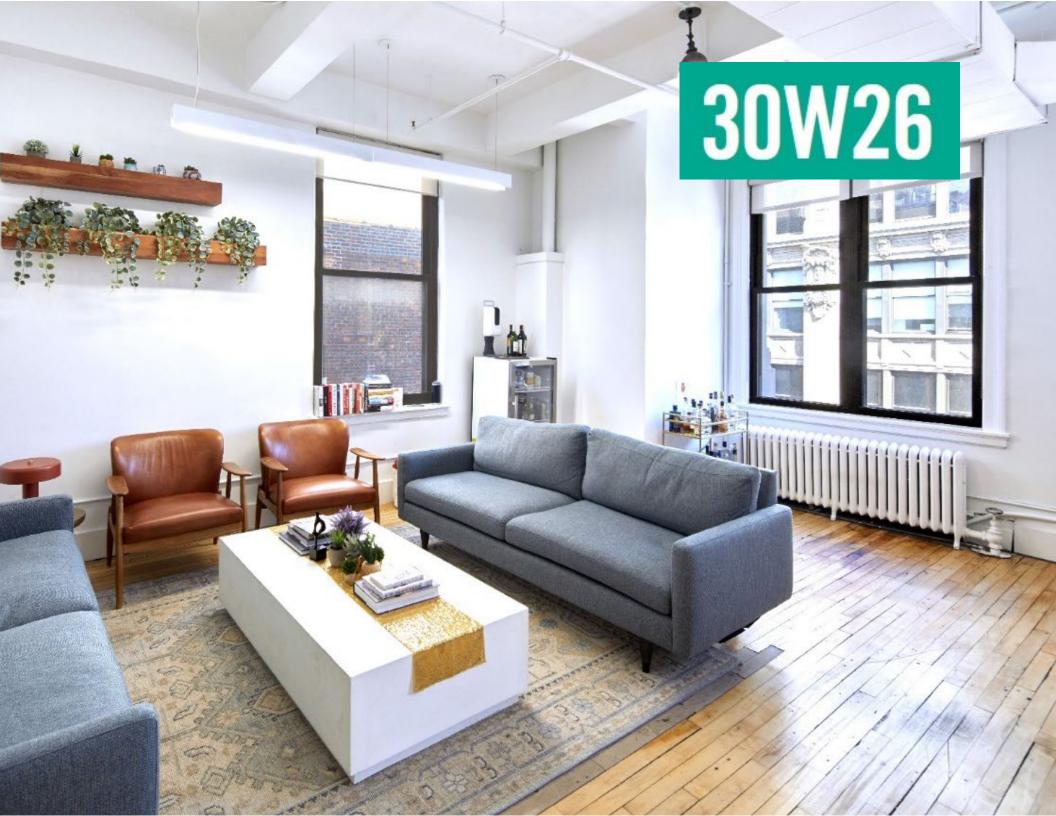

Positioned within the thriving NoMad submarket, steps from Madison Square Park, and between Broadway and Sixth Avenue; 30 West 26th Street is comprised of 12 floors totaling 100,000 square feet.

With a newly renovated lobby and bright, spacious workspaces, tenants benefit from both flexible terms and adaptable office layouts. Closely located to both East and West Side subway lines, 30 West 26th Street is easy to reach and offers much upon arrival.

# **FEATURES**

- 8,000 rentable square feet
- Full floor presence
- Flexible term
- Newly renovated lobby attended 24/7
- Key card activated elevators
- Hardwood floors and exposed ceilings
- Oversized, operable windows