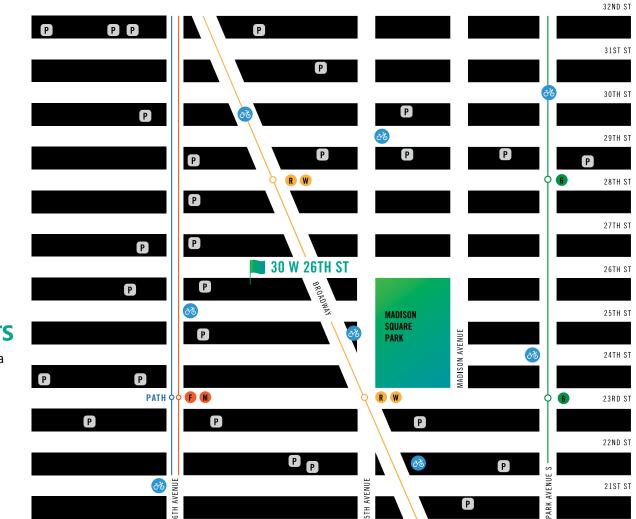

#### PARKING

• 37 Lots

#### **CITI BIKE**

8 Stations

#### **AMENITIES**

- Madison Square Park
- Mad. Sq. Eats