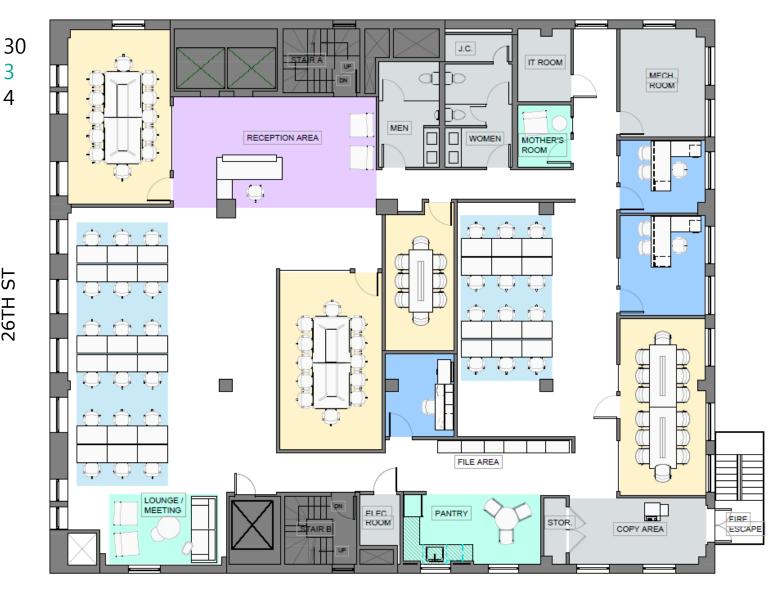

## 30 W 26TH ST 11<sup>TH</sup> FLOOR PLAN

WORKSTATIONS 3 **PRIVATE OFFICES** 4 CONFERENCE ROOMS

26TH ST