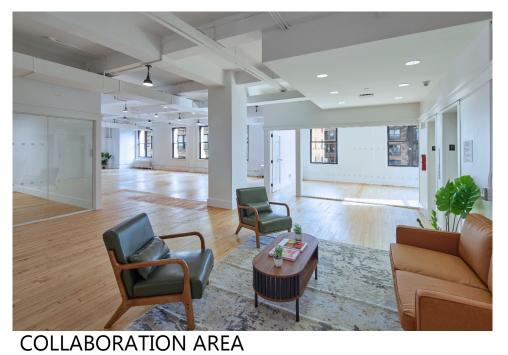

## **30 W 26TH ST** 11<sup>TH</sup> FLOOR INTERIORS

LOBBY

COLLABORATION AREA

KITCHEN AREA