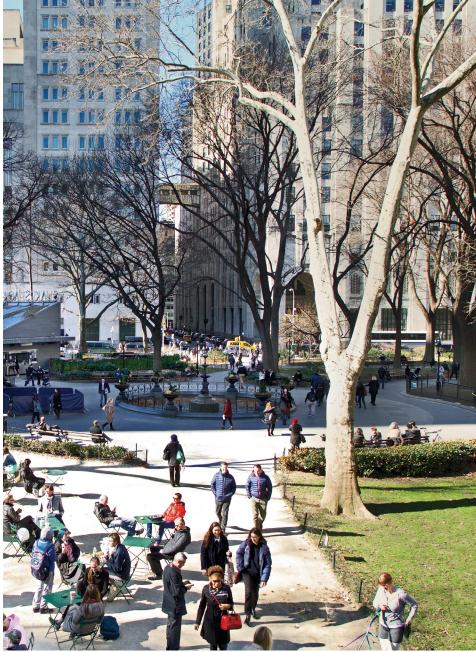

Positioned within the thriving NoMad submarket, steps from Madison Square Park, and between Broadway and Sixth Avenue; 30 West 26th Street is comprised of 12 floors totaling 100,000 square feet.

With a newly renovated lobby and bright, spacious workspaces, tenants benefit from both flexible terms and adaptable office layouts. Closely located to both East and West Side subway lines, 30 West 26th Street is easy to reach and offers much upon arrival.

### 30 W 26TH ST DISCOVERING NOMAD

## 30 W 26TH ST DISCOVERING NOMAD