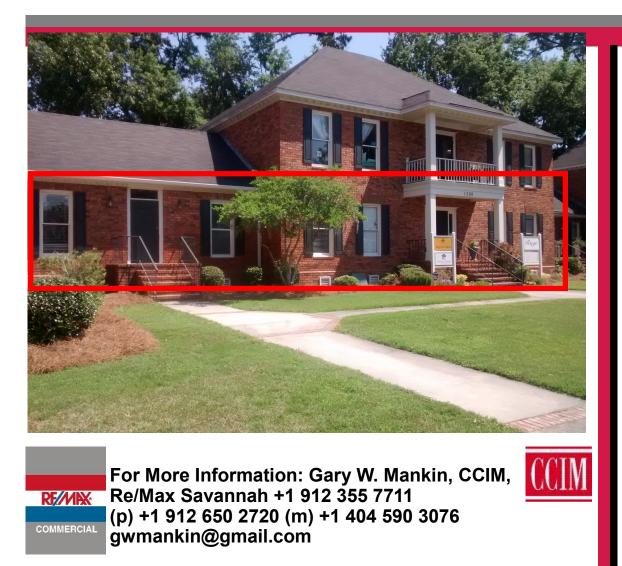

<u>Total of 2648 RSF - 3 Units</u> \$550,000.00 <u>Unit 1307 - 1,048 RSF</u> <u>Units 1305,1306 - 1,600 RSF</u> <u>Quick Occupancy</u>

All Units on the 1st Level <<See "red" outlined Area Ample parking

## 340 Eisenhower Drive, Savannah, Georgia Total of 2648 RSF

Commercial Call: Gary W. Mankin, CCIM, Re/Max Savannah 912.355.7711 Direct 912.650.2720 Email gwmankin@gmail.com

This Information is provided for advertising and general information purposes only and is subject to errors, omissions, prior sales/leases and withdrawal without notice. NO REPRESENTATION OR WARRANTY IS GIVEN, EXPRESS OR IMPLIED, AS TO THE ACCURACY OF THE INFORMATION contained herein. You assume without limitation all risk, all liability for loss and damages resulting from reliance on this information. **Tenant/Buyer has the responsibility to verify all information contained herein**.