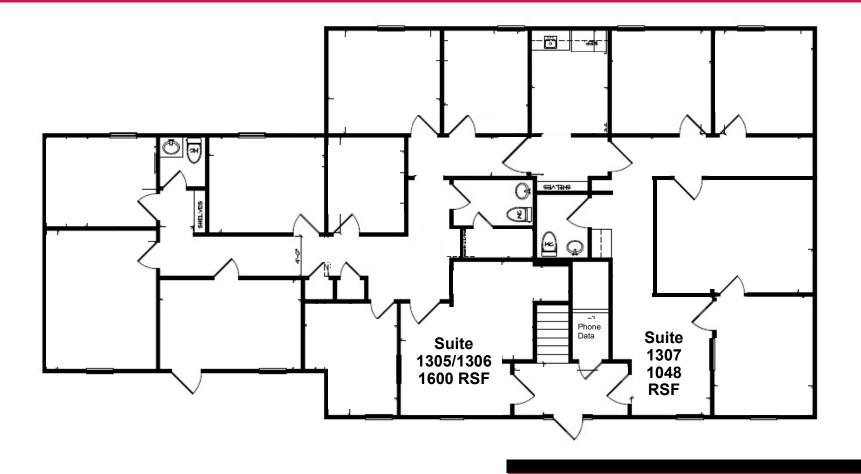

<u>Total of 2648 RSF - 3 Units</u> \$550,000.00 <u>Unit 1307 - 1,048 RSF</u> <u>Units 1305,1306 - 1,600 RSF</u> <u>Quick Occupancy</u>

All Units on the 1st Level <<See "red" outlined Area Ample parking