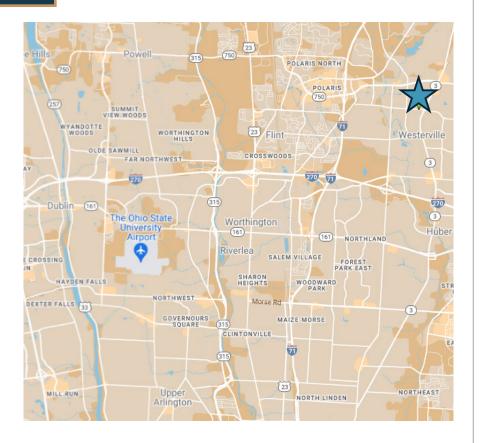

## NEARBY AMENITIES

### 128 County Ln is

ideally situated for convenience, offering easy access to a variety of amenities in both Westerville and Polaris. You'll find local shops, restaurants, parks, and shopping. It's perfect for everyday needs and leisure, ensuring you have everything you need within reach.

- Polaris Fashion Place
- Hoover Reservoir Park
- Alum Creek Park North
- Boyer Nature Preserve
- Sharon Woods Metro Park
- Target
- Lowe's
- Costco

- Panera Bread
- Timmy Hortons
- Kroger
- Lucky House
  Chinese Restaurant
- Texas Roadhouse
- Chick Fil A
- and more