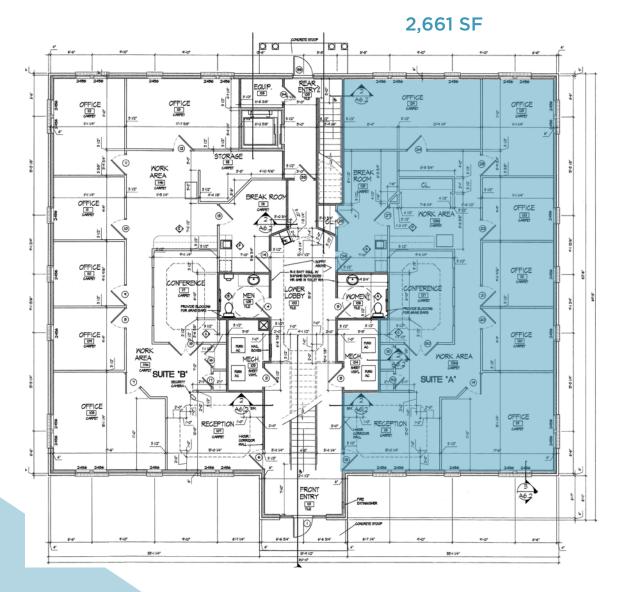

ption area, conference rooms & kitchen

128 COUNTY LINE ROAD

## NEARBY AMENITIES

### 128 County Ln is

ideally situated for convenience, offering easy access to a variety of amenities in both Westerville and Polaris. You'll find local shops, restaurants, parks, and shopping. It's perfect for everyday needs and leisure, ensuring you have everything you need within reach.



- Polaris Fashion Place
- Hoover Reservoir Park
- Alum Creek Park North
- Boyer Nature Preserve
- Sharon Woods Metro Park
- Target
- Lowe's
- Costco

- Panera Bread
- Timmy Hortons
- Kroger
- Lucky House
  Chinese Restaurant
- Texas Roadhouse
- Chick Fil A
- and more

### 128 COUNTY LINE ROAD

## AVAILABILITY

WESTERVILLE

Available Immediately

Rental Rate \$16.95 MG plus utilities

**OpEx** Included

### Floor Plan





128 COUNTY LINE ROAD



# CONTACT US:

Ryan McHugh +1 614 940 2978 ryan.mchugh@alliedre.com Grant Hartman +1 614 312 8163 grant.hartman@alliedre.com

This document has been prepared by Allied Commercial Real Estate Advisors for advertising and general information only. Allied Commercial Real Estate Advisors makes no guarantees, representations, or warranties of any kind, expressed or implied, regarding the information including, but not limited to, warranties of content, accuracy, and reliability. Any interested party should undertake their own inquiries as to the accuracy of the information Allied Commercial Real Estate Advisors excludes unequivocally all inferred or implied terms, conditions and warranties arising out of this document and excludes all liability for loss and damages a