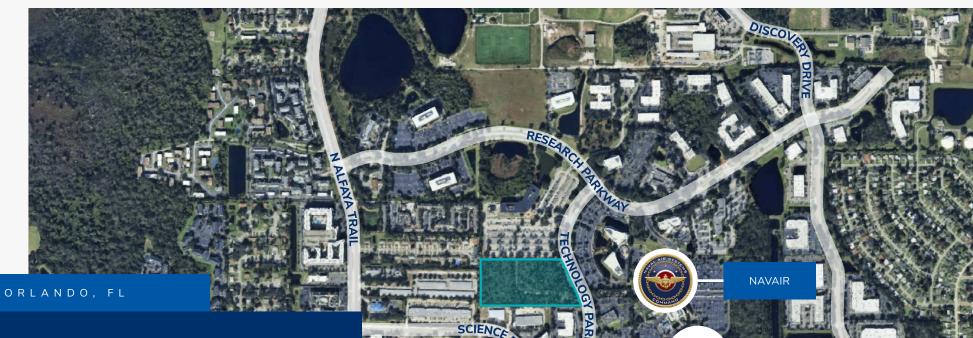

Best Remaining Site in the Central Florida Research Park

**TECHNOLOGY PARKWAY 10.24 Acres** 

Cape Canaveral / Space Force LESS THAN 60 MINUTES

Best remaining development site in the CFRP. Rectangular site directly across from NAV AIR and PEO-STRI. Perfect for owner/user development.

#### **Land Parcel Aerial**

**10.24** Acres

**ASKING PRICE: \$4,500,000** 