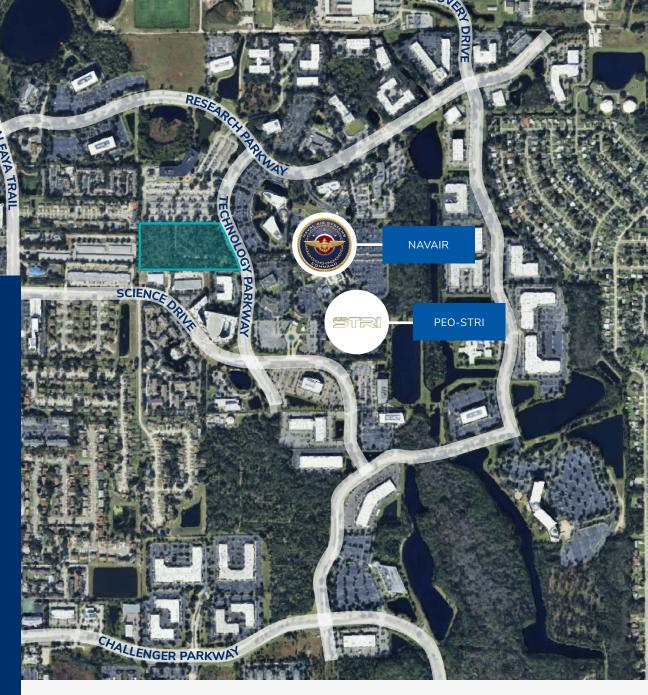

Cape Canaveral / Space Force LESS THAN 60 MINUTES

Best remaining development site in the CFRP. Rectangular site directly across from NAV AIR and PEO-STRI. Perfect for owner/user development.

#### **Land Parcel Aerial**

**10.24** Acres

**ASKING PRICE: \$4,500,000** 