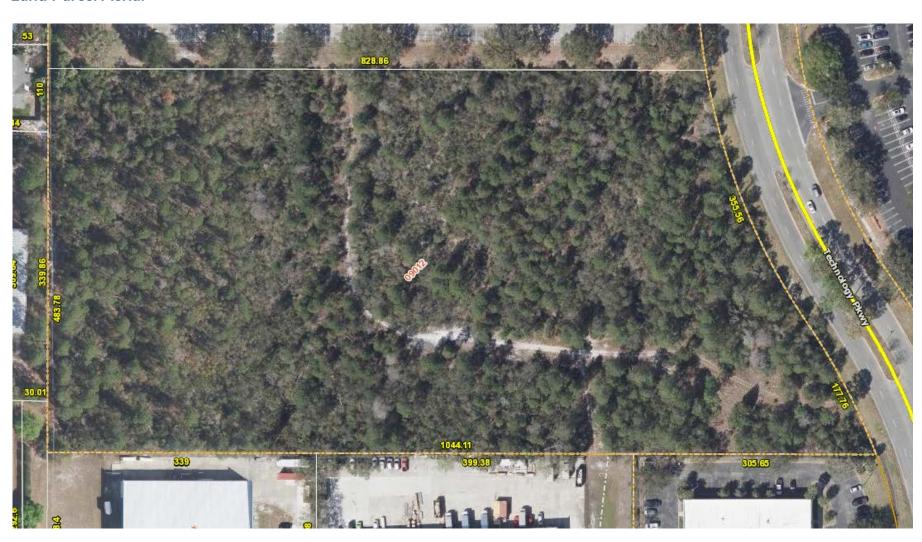

ALAFAYA VILLAGE
- 3. PUBLIX AT TOWN PARK
- 4. BANK OF AMERICA
- 5. CHASE BANK

- 6. HOMEWOOD SUITES
- 7. HILTON GARDEN INN
- 8. SEASONS FLORIDA RESORT
- 9. DOUBLE TREE HOTEL
- 10. SOCIAL EATS

- 11. KOBE JAPANESE
- **STEAKHOUSE**
- 12. GOODFELLA'S PIZZERIA
- 13. FABLE COFFEE & PASTRIES
- 14. PDQ ORLANDO
- 15. STEAK N' SHAKE

- 16. WAWA
- 17. STARBUCKS 18. 4 RIVERS
- **SMOKEHOUSE**
- 19. FIVE GUYS
- 20. SMOOTHIE KING





# Orlando International Airport





Downtown Orlando 15 MINUTES



I-4

15 MINUTES



Orlando Executive Airport

15 MINUTES



I-95

30 MINUTES



Cape Canaveral / Space Force LESS THAN 60 MINUTES





Best remaining development site in the CFRP. Rectangular site directly across from NAV AIR and PEO-STRI. Perfect for owner/user development.

#### **Land Parcel Aerial**







**10.24** Acres

**ASKING PRICE: \$4,500,000** 

# Let's Connect

#### John Gilbert

john.gilbert@streamrealty.com T 407.214.0099

Copyright © 2024 Stream Realty Partners, All rights reserved.

The information contained herein was obtained from sources believed reliable; however, Stream Realty Partners, L.P. make no guarantees, warranties, or representations as to the completeness or accuracy thereof. The presentation of this property is submitted subject to errors, change of price, or conditions, prior sale or lease, or withdrawal without notice.