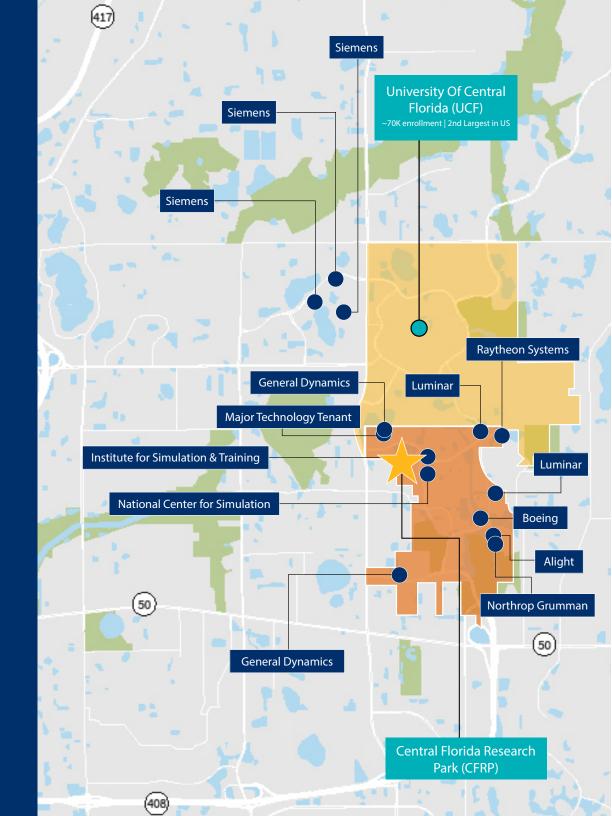

### Central Florida Research Park Overview

- Nation's 6th Largest Research Park
- Home to the Nation's Army, Navy, Airforce and Marine's Simulation Operations
- 1,027 Acre Campus-Like Office Park
- Employs More than 10,000 Employees
- 145 Companies
- 65 Buildings