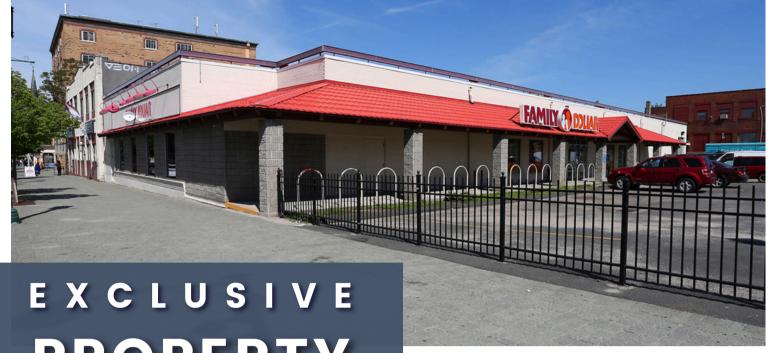

**PROPERTY** 

SALE

11,272 SQ. FT. BUILDING ON 0.50 **ACRES OF LAND ON THE CORNER** OF LAFAYETTE ST. AND PARK ST. IN HARTFORD, CT.

**CURRENT TENANT IS HIGHLY** SUCCESSFUL WHICH GROSSES **APPROXIMATELY \$60,000 IN** WEEKLY SALES.

THE PROPERTY IS CURRENTLY **ZONED MS-1, ZONING FOR** RETAIL AND BUSINESS USES.

> PETER DADDEO 860 983-5146 PDADDEO@CCIMCSR.COM

ASKING PRICE \$ 2,400,000

| Demographic Overview |          |          |          |
|----------------------|----------|----------|----------|
|                      | 1 Mile   | 3 Miles  | 5 Miles  |
| Population           | 31,977   | 159,800  | 277,300  |
| Avg. HH<br>Income    | \$41,351 | \$53,317 | \$69,595 |