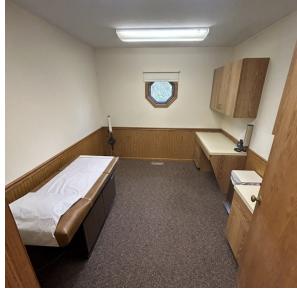

## **PROPERTY DETAILS**

Brian McCune 314.276.5493 (CELL) 314.849.5858 (OFFICE) Brian@bahnrealty.com

- 2,768 SF multi-tenant building on 0.72 acres in the Mercy Hospital Jefferson area. Building is
   100% occupied on newly signed 3-year leases.
- Each suite has a reception/waiting room, five office/exam rooms, and two restrooms
- Covered carport with an exterior entry door on each side
- Large, paved parking lot with 20+ parking spaces
- Great location in Festus with proximity to Hwy
  55 and US 61
- 2023 Taxes: \$6,435.08