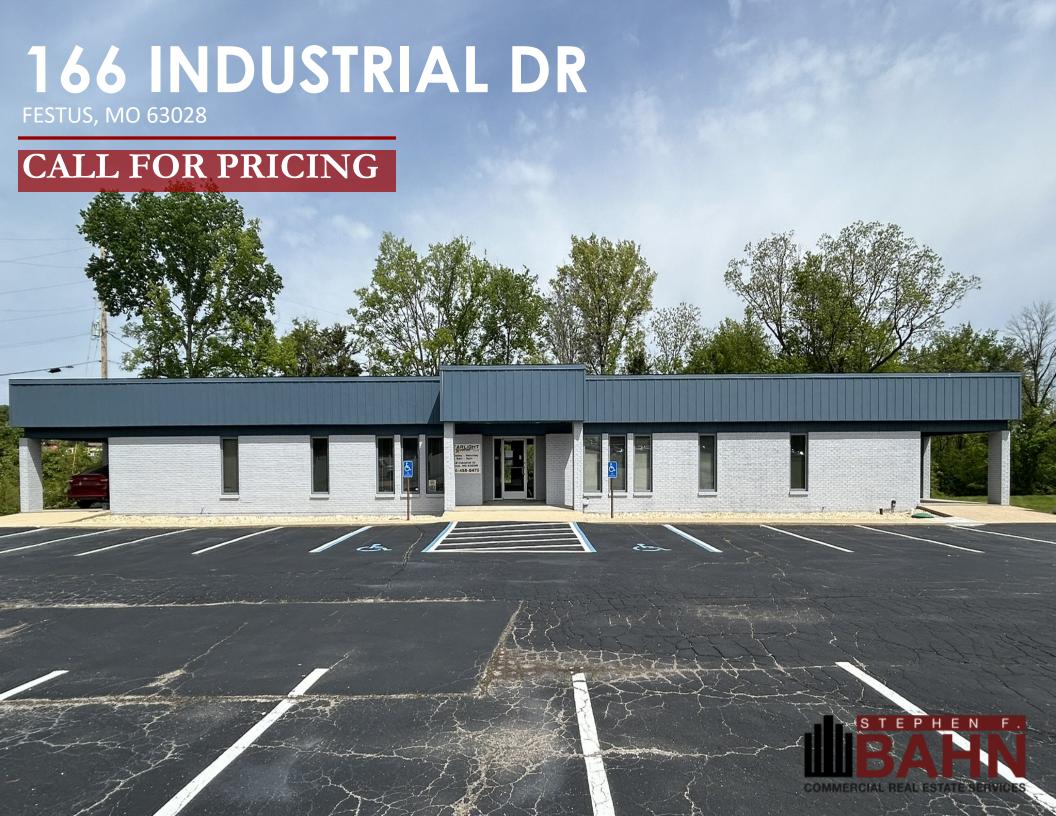

## 166 Industrial Drive

## **PROPERTY DETAILS**

Brian McCune 314.276.5493 (CELL) 314.849.5858 (OFFICE) Brian@bahnrealty.com

- 2,768 SF multi-tenant building on 0.72 acres in the Mercy Hospital Jefferson area. Building is
   100% occupied on newly signed 3-year leases.
- Each suite has a reception/waiting room, five office/exam rooms, and two restrooms
- Covered carport with an exterior entry door on each side
- Large, paved parking lot with 20+ parking spaces
- Great location in Festus with proximity to Hwy
  55 and US 61
- 2023 Taxes: \$6,435.08