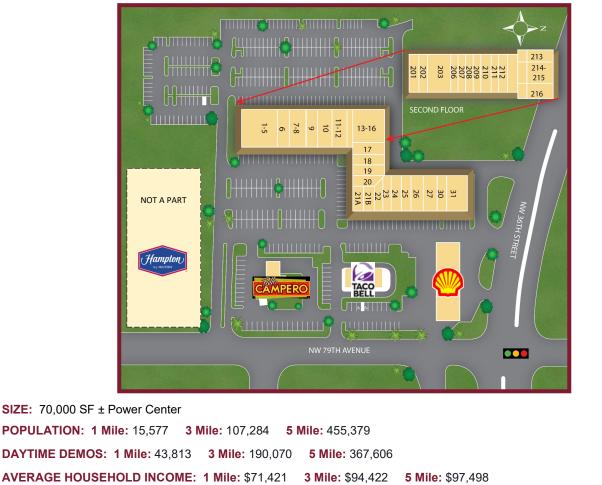

### **BOYKIN CENTER**

TRAFFIC COUNT: 60,000+ ADT

JOIN: • Taco Bell

•

Allstate

Mad About Soccer

Lovely Roses

• El Tropico Restaurant

- Miyako Japanese Restaurant
- Pollo Campero (Coming Soon)