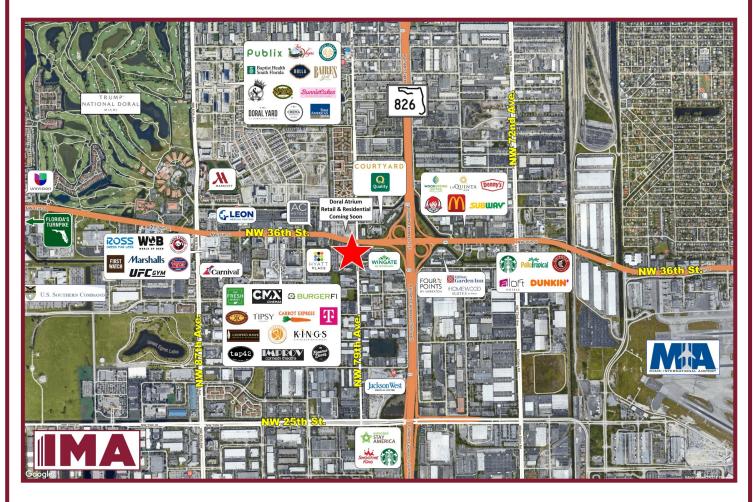

#### **PROPERTY HIGHLIGHTS:**

Hertz

- 26% of Miami-Dade County office market within 2 miles
- 1/2 block from the Palmetto Expressway (SR 826)
- Minutes from Miami International Airport
- Over 2,000 hotel rooms within a 1 mile radius
- Major developments & rental communities nearby include CityPlace Doral, Trump National Doral, Downtown Doral, Doral Square, Doral Park Country Club, Doral Estates, Costa del Sol Golf Club and Doral Atrium currently under construction
- Major corporations surrounding the center include Carnival Cruise Lines, Miami Herald, Univision, Federal Reserve of Atlanta, Leon Medical Centers, Southern Command, Perry Ellis International, etc.