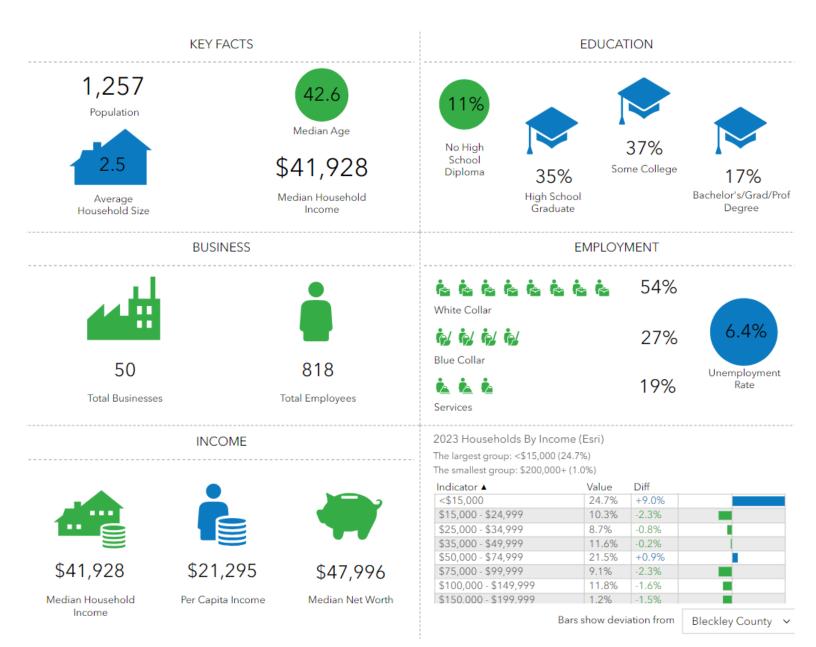

#### **DEMOGRAPHICS - 1 Mile**

365 E GA Hwy 26 Cochran, Bleckley County, GA 31014