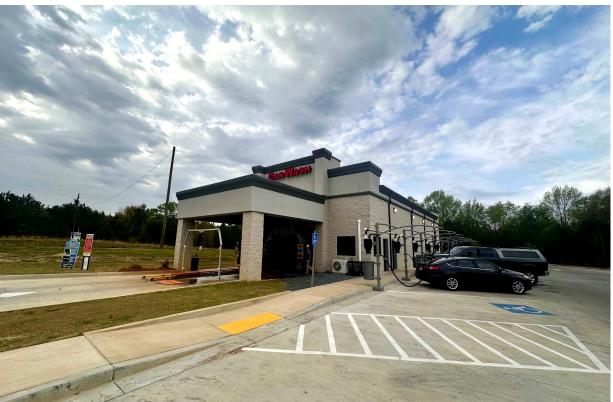

## Operational Car Wash (Skweeky Kleen) 3,132± SF

#### **PROPERTY OVERVIEW**

365 E GA Hwy 26 Cochran, Bleckley County, GA 31014

| BUILDING<br>INFORMATION:        | <ul> <li>Fully Operational Car Wash</li> <li>3,131± Total SF (Main - ±2,648 SF ; Extra Feature - ±484 SF)</li> <li>2± acres (Car Wash sits on ~1.25 acres, with an additional ~0.75 acres of vacant land)</li> <li>New Build - 2023</li> <li>Car Wash and Business both included (Skweeky Kleen Car Wash)</li> <li>80 ft. tunnel</li> <li>Directly across the street from Walmart Supercenter</li> </ul> |
|---------------------------------|----------------------------------------------------------------------------------------------------------------------------------------------------------------------------------------------------------------------------------------------------------------------------------------------------------------------------------------------------------------------------------------------------------|
| LOCATION:                       | <ul> <li>±338 ft. of frontage on GA Hwy 26</li> <li>Located directly across the street from Walmart Supercenter</li> <li>0.1 miles from signalized 4-way intersection at GA Hwy 26 and GA Hwy 87 Bypass</li> </ul>                                                                                                                                                                                       |
| ACTUAL YEAR<br>BUILT:           | 2023                                                                                                                                                                                                                                                                                                                                                                                                     |
| AVERAGE DAILY<br>TRAFFIC COUNT: | ~14,000 Vehicles Per Day - GA Hwy 26<br>~8,300 Vehicles Per Day - GA Hwy 87 Bypass                                                                                                                                                                                                                                                                                                                       |
| LAND:                           | 2± acres                                                                                                                                                                                                                                                                                                                                                                                                 |
| ZONED:                          | C4                                                                                                                                                                                                                                                                                                                                                                                                       |
| UTILITIES:                      | All public utilities available to site                                                                                                                                                                                                                                                                                                                                                                   |
| NEIGHBORS:                      | Walmart Supercenter, Valero, Exxon, Ace Hardware, CVS, Bleckley<br>County Elementary, Middle and High Schools, McDonald's, Arby's,<br>Domino's, Huddle House, Popeye's, Dollar Tree, Jack's, Captain D's,<br>Circle K, Advanced Auto Parts, O'Reilly Auto Parts, Family Dollar,<br>Cochran Inn & Suites, Citizens Bank of Cochran, Bleckley Memorial<br>Hospital and more!                               |
| SALES PRICE: \$2,850,000        |                                                                                                                                                                                                                                                                                                                                                                                                          |

#### **PHOTOS**

365 E GA Hwy 26 Cochran, Bleckley County, GA 31014

PATRICK BARRY pbarry@cbcworldwide.com C: 478.718.1806 O: 478.746.8171