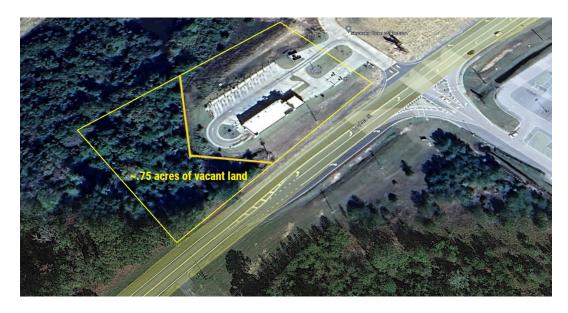

#### **PROPERTY OVERVIEW**

365 E GA Hwy 26 Cochran, Bleckley County, GA 31014

| BUILDING<br>INFORMATION:        | <ul> <li>Fully Operational Car Wash</li> <li>3,131± Total SF (Main - ±2,648 SF ; Extra Feature - ±484 SF)</li> <li>2± acres (Car Wash sits on ~1.25 acres, with an additional ~0.75 acres of vacant land)</li> <li>New Build - 2023</li> <li>Car Wash and Business both included (Skweeky Kleen Car Wash)</li> <li>80 ft. tunnel</li> <li>Directly across the street from Walmart Supercenter</li> </ul> |
|---------------------------------|----------------------------------------------------------------------------------------------------------------------------------------------------------------------------------------------------------------------------------------------------------------------------------------------------------------------------------------------------------------------------------------------------------|
| LOCATION:                       | <ul> <li>±338 ft. of frontage on GA Hwy 26</li> <li>Located directly across the street from Walmart Supercenter</li> <li>0.1 miles from signalized 4-way intersection at GA Hwy 26 and GA Hwy 87 Bypass</li> </ul>                                                                                                                                                                                       |
| ACTUAL YEAR<br>BUILT:           | 2023                                                                                                                                                                                                                                                                                                                                                                                                     |
| AVERAGE DAILY<br>TRAFFIC COUNT: | ~14,000 Vehicles Per Day - GA Hwy 26<br>~8,300 Vehicles Per Day - GA Hwy 87 Bypass                                                                                                                                                                                                                                                                                                                       |
| LAND:                           | 2± acres                                                                                                                                                                                                                                                                                                                                                                                                 |
| ZONED:                          | C4                                                                                                                                                                                                                                                                                                                                                                                                       |
| UTILITIES:                      | All public utilities available to site                                                                                                                                                                                                                                                                                                                                                                   |
| NEIGHBORS:                      | Walmart Supercenter, Valero, Exxon, Ace Hardware, CVS, Bleckley<br>County Elementary, Middle and High Schools, McDonald's, Arby's,<br>Domino's, Huddle House, Popeye's, Dollar Tree, Jack's, Captain D's,<br>Circle K, Advanced Auto Parts, O'Reilly Auto Parts, Family Dollar,<br>Cochran Inn & Suites, Citizens Bank of Cochran, Bleckley Memorial<br>Hospital and more!                               |
| SALES PRICE: \$2,850,000        |                                                                                                                                                                                                                                                                                                                                                                                                          |

#### MAPS

365 E GA Hwy 26 Cochran, Bleckley County, GA 31014

PATRICK BARRY pbarry@cbcworldwide.com C: 478.718.1806 O: 478.746.8171