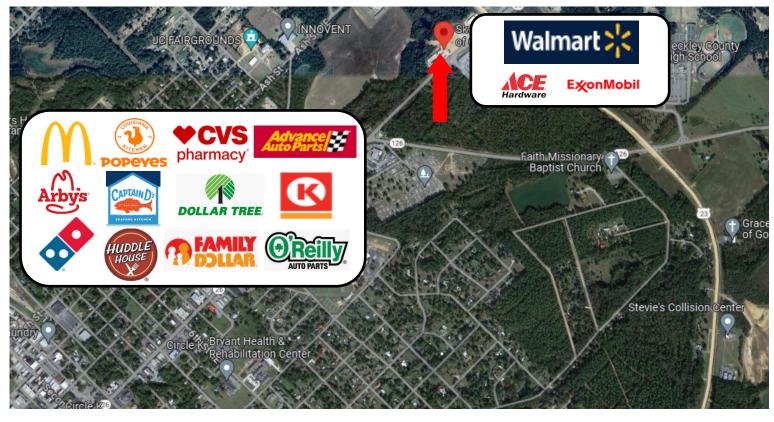

#### **PROPERTY OVERVIEW**

365 E GA Hwy 26 Cochran, Bleckley County, GA 31014

| BUILDING<br>INFORMATION:        | <ul> <li>Fully Operational Car Wash</li> <li>3,131± Total SF (Main - ±2,648 SF ; Extra Feature - ±484 SF)</li> <li>2± acres (Car Wash sits on ~1.25 acres, with an additional ~0.75 acres of vacant land)</li> <li>New Build - 2023</li> <li>Car Wash and Business both included (Skweeky Kleen Car Wash)</li> <li>80 ft. tunnel</li> <li>Directly across the street from Walmart Supercenter</li> </ul> |
|---------------------------------|----------------------------------------------------------------------------------------------------------------------------------------------------------------------------------------------------------------------------------------------------------------------------------------------------------------------------------------------------------------------------------------------------------|
| LOCATION:                       | <ul> <li>±338 ft. of frontage on GA Hwy 26</li> <li>Located directly across the street from Walmart Supercenter</li> <li>0.1 miles from signalized 4-way intersection at GA Hwy 26 and GA Hwy 87 Bypass</li> </ul>                                                                                                                                                                                       |
| ACTUAL YEAR<br>BUILT:           | 2023                                                                                                                                                                                                                                                                                                                                                                                                     |
| AVERAGE DAILY<br>TRAFFIC COUNT: | ~14,000 Vehicles Per Day - GA Hwy 26<br>~8,300 Vehicles Per Day - GA Hwy 87 Bypass                                                                                                                                                                                                                                                                                                                       |
| LAND:                           | 2± acres                                                                                                                                                                                                                                                                                                                                                                                                 |
| ZONED:                          | C4                                                                                                                                                                                                                                                                                                                                                                                                       |
| UTILITIES:                      | All public utilities available to site                                                                                                                                                                                                                                                                                                                                                                   |
| NEIGHBORS:                      | Walmart Supercenter, Valero, Exxon, Ace Hardware, CVS, Bleckley<br>County Elementary, Middle and High Schools, McDonald's, Arby's,<br>Domino's, Huddle House, Popeye's, Dollar Tree, Jack's, Captain D's,<br>Circle K, Advanced Auto Parts, O'Reilly Auto Parts, Family Dollar,<br>Cochran Inn & Suites, Citizens Bank of Cochran, Bleckley Memorial<br>Hospital and more!                               |
| SALES PRICE: \$2,850,000        |                                                                                                                                                                                                                                                                                                                                                                                                          |

#### MAPS

365 E GA Hwy 26 Cochran, Bleckley County, GA 31014

PATRICK BARRY pbarry@cbcworldwide.com C: 478.718.1806 O: 478.746.8171