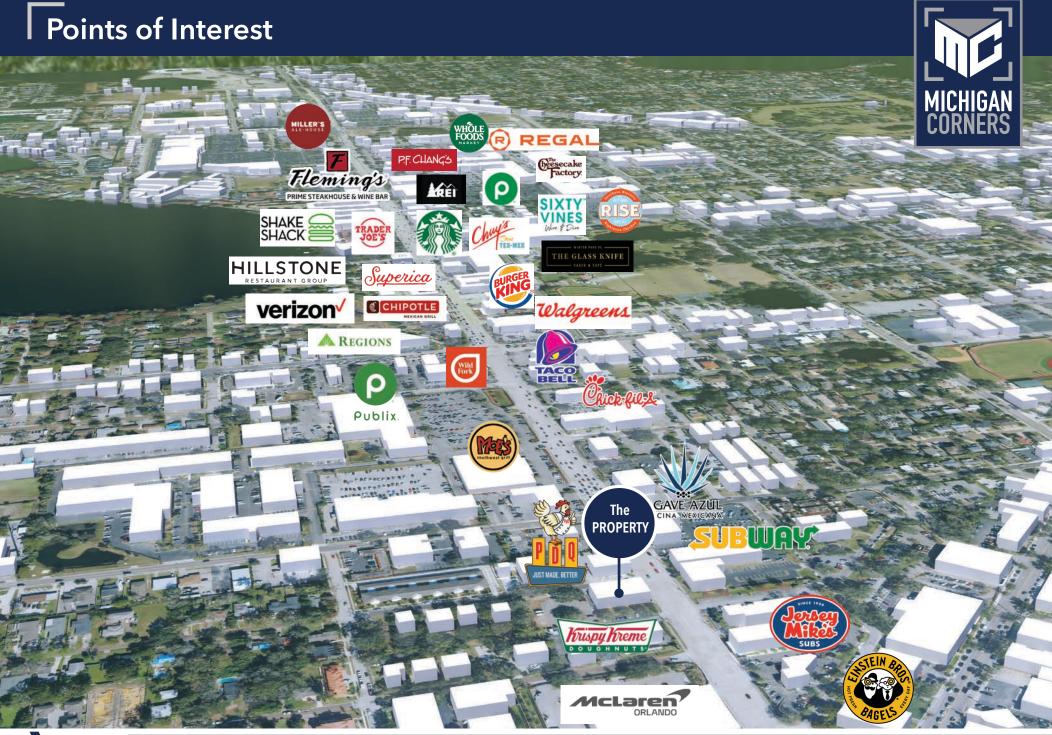

### **HIGHLIGHTS**

- Direct frontage on Orlando Ave.; providing excellent visibility on the main thoroughfare through Winter Park
- Ample parking
- Strong surrounding demographics
- Proximity to many amenities and national retailers
- Located on a hard corner with side street access