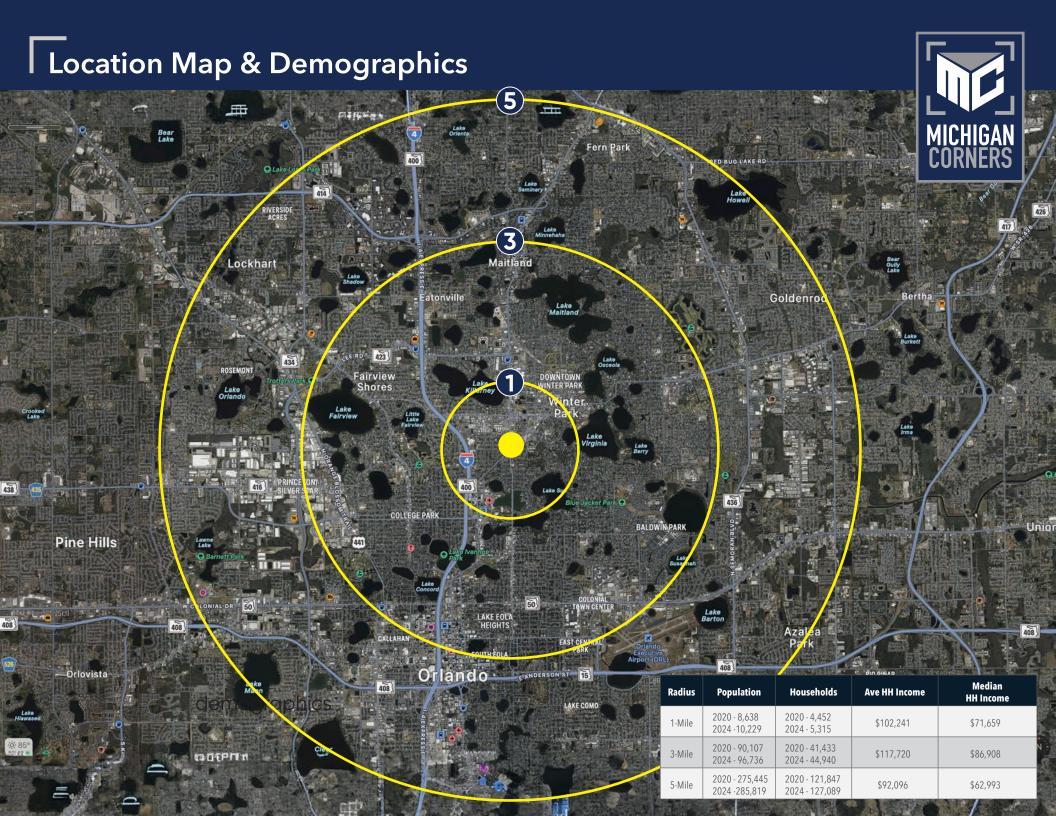

### **SUMMARY**

V3 Commercial Advisors is pleased to offer to the market for lease, Michigan Corners, a retail strip center situated in one of Central Florida's most premier locations. This property offers a very rare opportunity to lease space with direct frontage on Orlando Ave. (17-92) in the heart of Winter Park. With multiple size options and plenty of parking, this center is perfect for a variety of uses that want to gain access to the strong demographics in the Winter Park area.

### **HIGHLIGHTS**

- Direct frontage on Orlando Ave.; providing excellent visibility on the main thoroughfare through Winter Park
- Ample parking
- Strong surrounding demographics
- Proximity to many amenities and national retailers
- Located on a hard corner with side street access