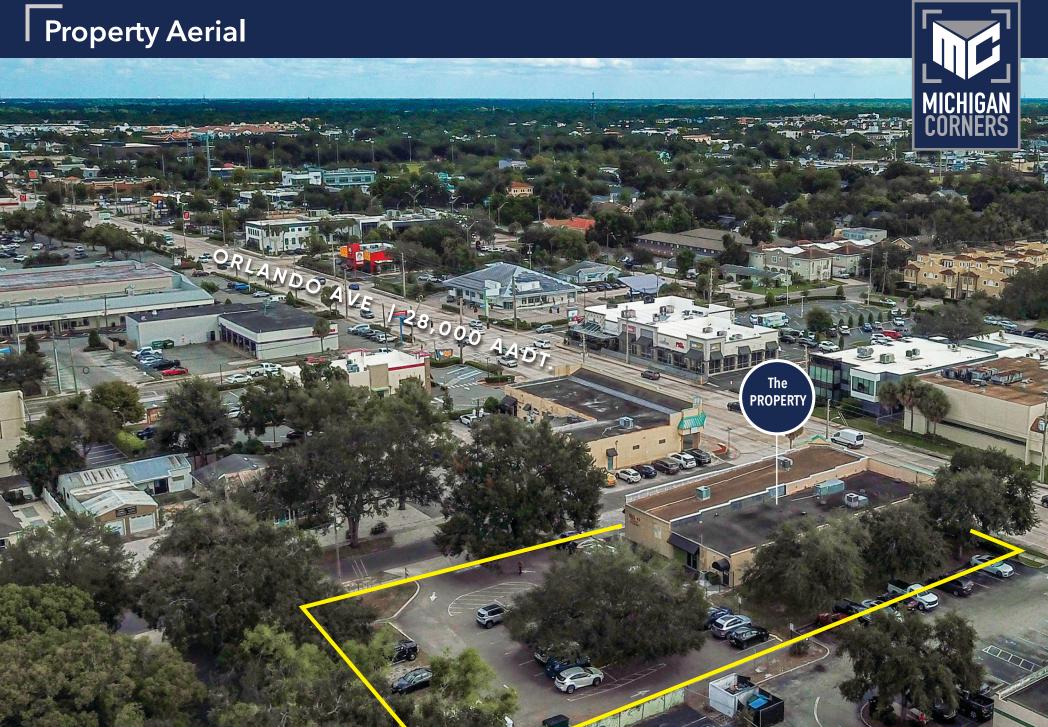

# Property Aerial

The information contained herein has been given to us by the owner of the property or other sources we deem reliable. We have no reason to doubt its accuracy, but we do not guarantee it. All information should be verified prior to leasing.

### **SUMMARY**

V3 Commercial Advisors is pleased to offer to the market for lease, Michigan Corners, a retail strip center situated in one of Central Florida's most premier locations. This property offers a very rare opportunity to lease space with direct frontage on Orlando Ave. (17-92) in the heart of Winter Park. With multiple size options and plenty of parking, this center is perfect for a variety of uses that want to gain access to the strong demographics in the Winter Park area.

### **HIGHLIGHTS**

- Direct frontage on Orlando Ave.; providing excellent visibility on the main thoroughfare through Winter Park
- Ample parking
- Strong surrounding demographics
- Proximity to many amenities and national retailers
- Located on a hard corner with side street access