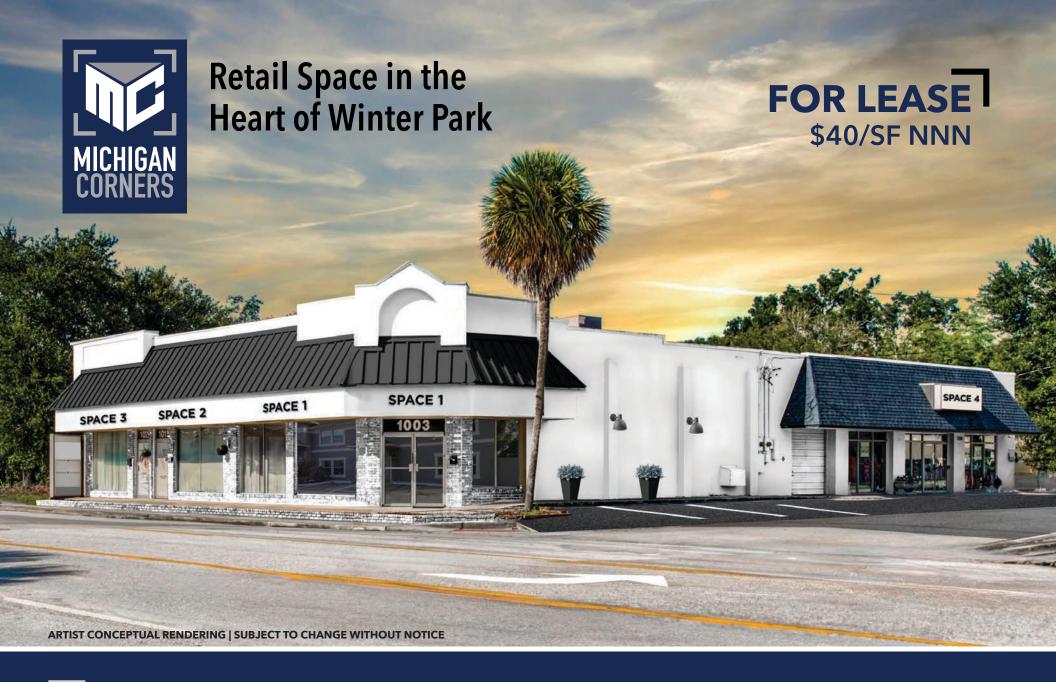

### **SUMMARY**

V3 Commercial Advisors is pleased to offer to the market for lease, Michigan Corners, a retail strip center situated in one of Central Florida's most premier locations. This property offers a very rare opportunity to lease space with direct frontage on Orlando Ave. (17-92) in the heart of Winter Park. With multiple size options and plenty of parking, this center is perfect for a variety of uses that want to gain access to the strong demographics in the Winter Park area.

### **HIGHLIGHTS**

- Direct frontage on Orlando Ave.; providing excellent visibility on the main thoroughfare through Winter Park
- Ample parking
- Strong surrounding demographics
- Proximity to many amenities and national retailers
- Located on a hard corner with side street access