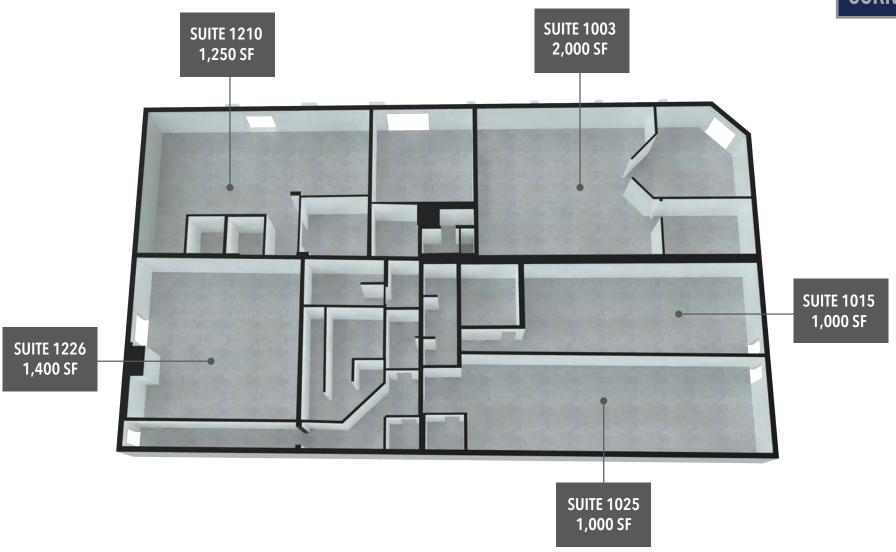

## Building 3D Layout

#### **FACTS**

Spaces Available:

#1003 - 2,000 SF

#1015 - 1,000 SF

#1226 - 1,400 SF

#1025 - 1,000 SF

#1210 - 1,250 SF

Lease Rate: \$40/SF NNN