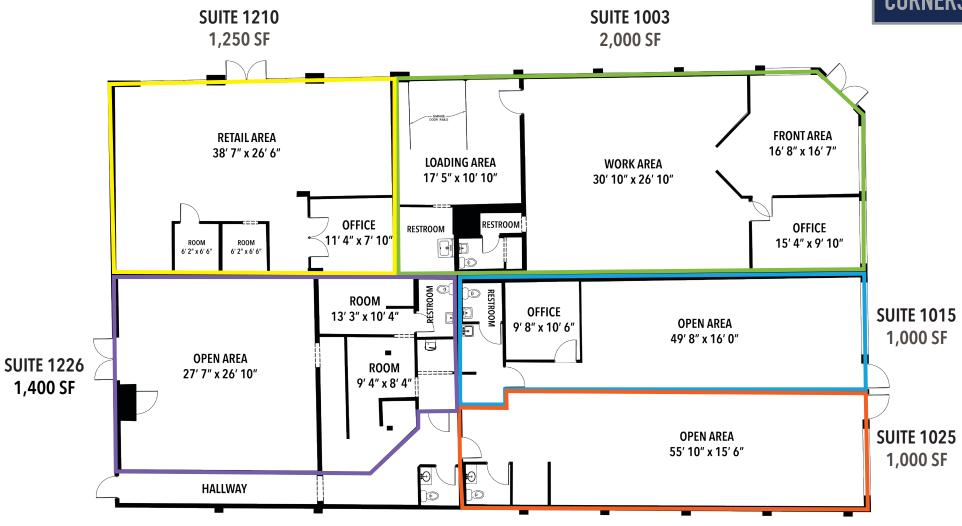

### **Building Floor Plan**

#### **FACTS**

Spaces Available:

#1003 - 2,000 SF

#1015 - 1,000 SF

#1226 - 1,400 SF

#1025 - 1,000 SF

#1210 - 1,250 SF

Lease Rate: \$40/SF NNN