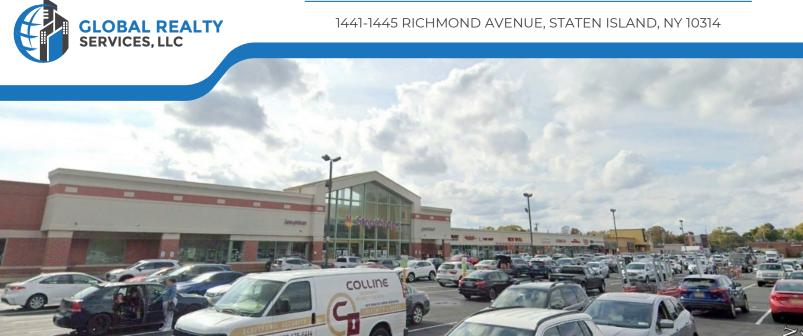

## **EXPRESSWAY PLAZA SHOPPING CENTER**

# Property Highlights

- ✓ Located at 1441-1445 Richmond Avenue at the Staten Island Expressway in the centrally located Bullshead neighborhood of Staten Island.
- ✓ Situated at the **signalized intersection of Richmond Avenue & Lander Avenue** with two
  access points from Richmond Avenue and two
  access points from the Service Road of the Staten
  Island Expressway.
- ✓ 4770 SF Store & a 1,530 SF Endcap Store Available for Lease
- ✓ Area Retailers Include: Stop & Shop, Applebees, Buffalo Wild Wings, Chili's, Northwell Urgent Care, Cardsmart, Walgreen's, Flagstar Bank, Northfield Bank, Dunkin Donuts, Hawaii Poke Bowl, Dominoes and many more...
- Demo's show a population of 182,995 people within 3 miles with an AHHI of \$117,751 per annum.