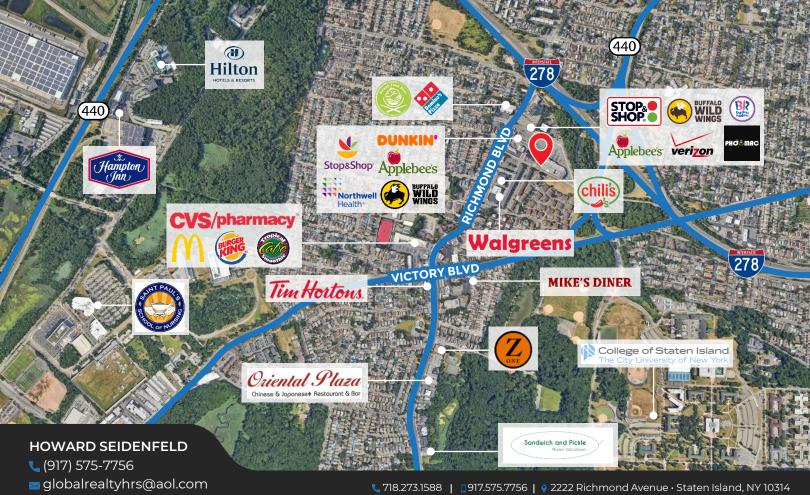

# Property Highlights

- ✓ Located at 1441-1445 Richmond Avenue at the Staten Island Expressway in the centrally located Bullshead neighborhood of Staten Island.
- ✓ Situated at the **signalized intersection of Richmond Avenue & Lander Avenue** with two
  access points from Richmond Avenue and two
  access points from the Service Road of the Staten
  Island Expressway.
- ✓ 4770 SF Store & a 1,530 SF Endcap Store Available for Lease
- ✓ Area Retailers Include: Stop & Shop, Applebees, Buffalo Wild Wings, Chili's, Northwell Urgent Care, Cardsmart, Walgreen's, Flagstar Bank, Northfield Bank, Dunkin Donuts, Hawaii Poke Bowl, Dominoes and many more...
- Demo's show a population of 182,995 people within 3 miles with an AHHI of \$117,751 per annum.

### **HOWARD SEIDENFELD**

- **(**917) 575-7756
- **⊠** globalrealtyhrs@aol.com