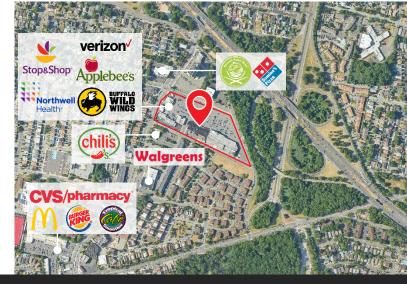

# Property Highlights

- ✓ Located at 1441-1445 Richmond Avenue at the Staten Island Expressway in the centrally located Bullshead neighborhood of Staten Island.
- ✓ Situated at the **signalized intersection of Richmond Avenue & Lander Avenue** with two
  access points from Richmond Avenue and two
  access points from the Service Road of the Staten
  Island Expressway.
- ✓ 4770 SF Store & a 1,530 SF Endcap Store Available for Lease
- ✓ Area Retailers Include: Stop & Shop, Applebees, Buffalo Wild Wings, Chili's, Northwell Urgent Care, Cardsmart, Walgreen's, Flagstar Bank, Northfield Bank, Dunkin Donuts, Hawaii Poke Bowl, Dominoes and many more...
- Demo's show a population of 182,995 people within 3 miles with an AHHI of \$117,751 per annum.