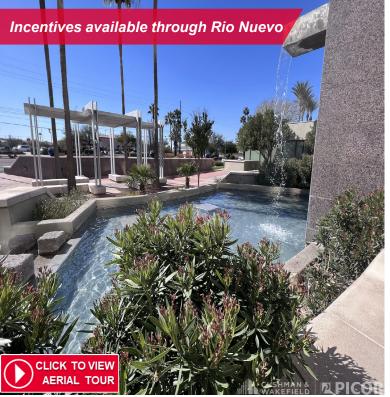

#### **Property Highlights**

- Located in the Rio Nuevo District
- Iconic landmark Class-A building with exceptional visibility and identity
- Building and rooftop signage available
- Turnkey suites ready for immediate occupancy
- State-of-the-art Destination Dispatch elevators
- High efficiency LED lighting throughout
- Precise comfort control via programmable digital HVAC controls
- Refreshed lobby with Steelcase modular furnishings
- Stunning mountain and city views
- Catalina Conference Center with seating for 20
- · Floor to ceiling windows
- Lobby coffee bar
- Two Level 3 DCFC 50 kW EV charging stations
- Fully equipped and renovated fitness facility
- 24/7 access
- Convenient to public transportation
- Five separate, fully redundant fiber networks available in the building
- Wireless Internet available throughout the building via rooftop provider
- Building part of Tucson Electric Power grid redundancy program
- Full-Service leases
- Abundant parking ±1,250 parking spaces, including ±525 covered spaces
- Building security
- Numerous onsite services: dry cleaning and mini commissary with vending machines
- High-profile location in the heart of Tucson's Midtown
  Business District
- Walking distance to retail, restaurants, hospitality, businesses, and postal services
- Professional onsite management