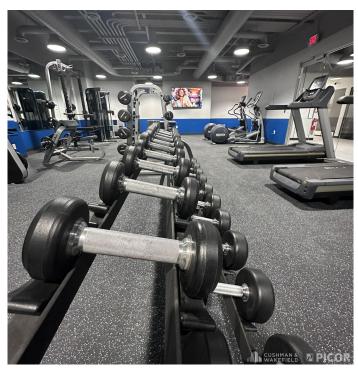

### New Amenities: Fully equipped and renovated fitness facility & local coffee shop

Fitness Center: Renovated in 2024

Fitness Center: Fully Equipped

Fitness Center: New Restrooms & Showers

Kiosk: Local Coffee Shop & Baked Goods