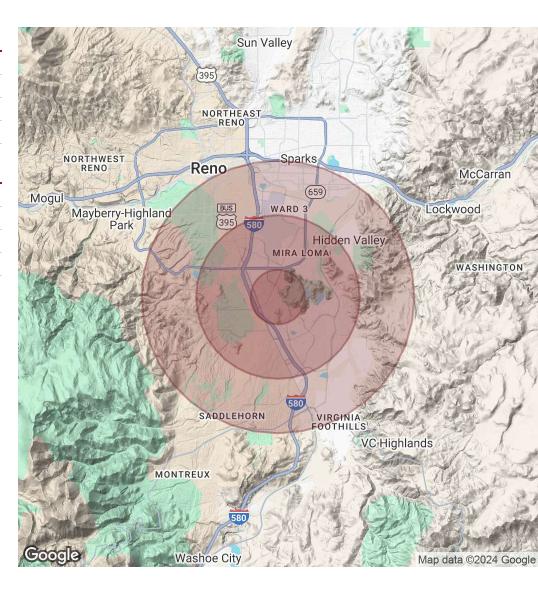

### DEMOGRAPHICS MAP & REPORT

| POPULATION           | 1 MILE    | 3 MILES   | 5 MILES   |
|----------------------|-----------|-----------|-----------|
| Total Population     | 6,978     | 68,444    | 137,075   |
| Average Age          | 38        | 41        | 42        |
| Average Age (Male)   | 37        | 40        | 41        |
| Average Age (Female) | 39        | 42        | 42        |
|                      |           |           |           |
| HOUSEHOLDS & INCOME  | 1 MILE    | 3 MILES   | 5 MILES   |
| Total Households     | 3,156     | 28,497    | 57,606    |
| # of Persons per HH  | 2.2       | 2.4       | 2.4       |
| Average HH Income    | \$103,220 | \$111,963 | \$123,149 |
| Average House Value  | \$570.864 | \$567,985 | \$653,719 |

Demographics data derived from AlphaMap