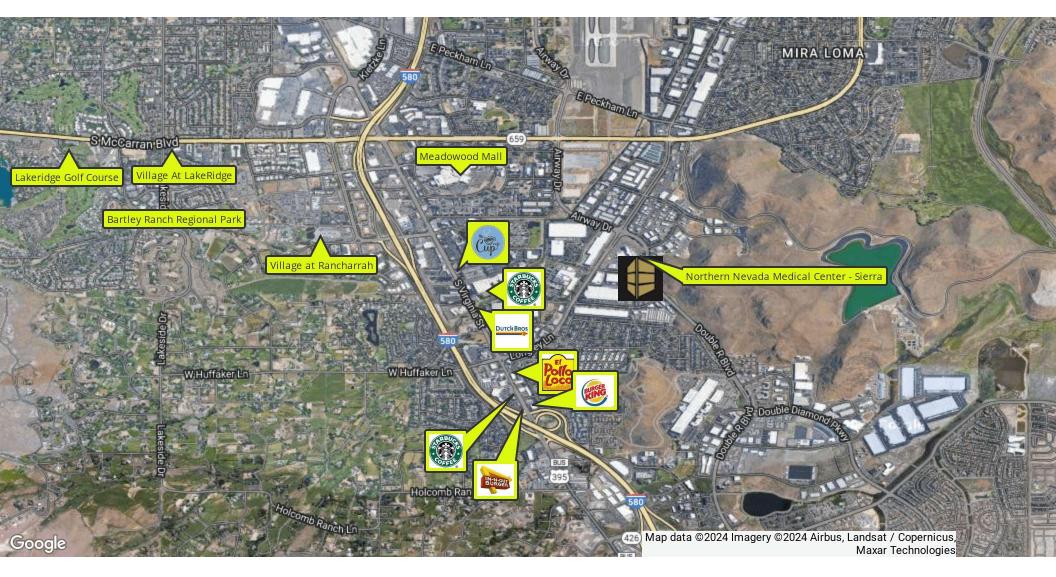

| \$1.95 SF/month 1 | MG   |
| NNN:              |           |           | NO                | NE   |
| Building Size:    |           |           | 6,063             | 3 SF |
|                   |           |           |                   |      |
| DEMOGRAPHICS      | 1 MILE    | 3 MILES   | 5 MILES           |      |
| Total Households  | 3,156     | 28,497    | 57,606            |      |
| Total Population  | 6,978     | 68,444    | 137,075           |      |
| Average HH Income | \$103,220 | \$111,963 | \$123,149         |      |
|                   |           |           |                   |      |





# OUTSIDE IMAGES











# JOHNSON GROUP COMMERCIAL REAL ESTATE

# INTERIOR IMAGES















# GARAGE AND/OR STORAGE AREA









### **FLOORPLAN**







# LOCATION MAP







### DEMOGRAPHICS MAP & REPORT

| POPULATION           | 1 MILE    | 3 MILES   | 5 MILES   |
|----------------------|-----------|-----------|-----------|
| Total Population     | 6,978     | 68,444    | 137,075   |
| Average Age          | 38        | 41        | 42        |
| Average Age (Male)   | 37        | 40        | 41        |
| Average Age (Female) | 39        | 42        | 42        |
|                      |           |           |           |
| HOUSEHOLDS & INCOME  | 1 MILE    | 3 MILES   | 5 MILES   |
| Total Households     | 3,156     | 28,497    | 57,606    |
| # of Persons per HH  | 2.2       | 2.4       | 2.4       |
| Average HH Income    | \$103,220 | \$111,963 | \$123,149 |
| Average House Value  | \$570.864 | \$567,985 | \$653,719 |

Demographics data derived from