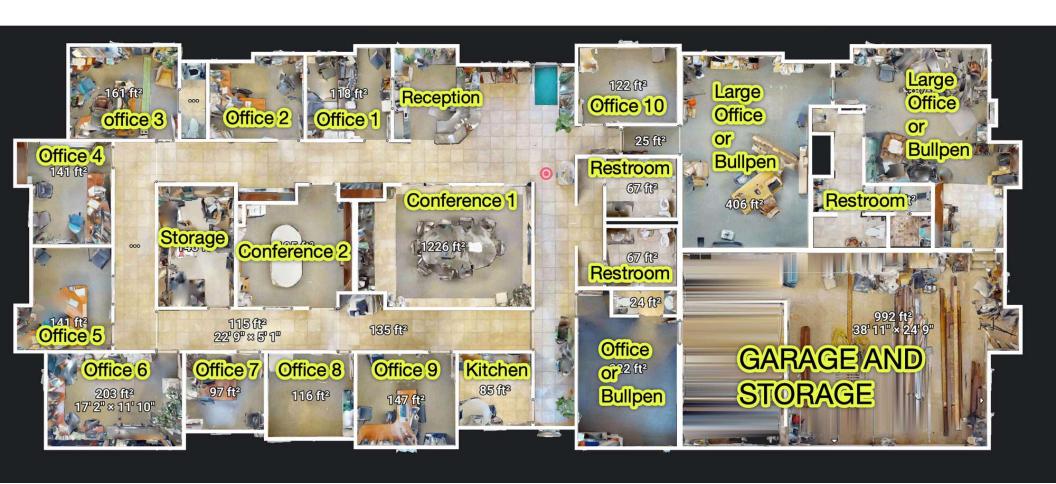

|           |           | \$1.95 SF/month 1 | MG   |
| NNN:              |           |           | NO                | NE   |
| Building Size:    |           |           | 6,063             | 3 SF |
|                   |           |           |                   |      |
| DEMOGRAPHICS      | 1 MILE    | 3 MILES   | 5 MILES           |      |
| Total Households  | 3,156     | 28,497    | 57,606            |      |
| Total Population  | 6,978     | 68,444    | 137,075           |      |
| Average HH Income | \$103,220 | \$111,963 | \$123,149         |      |
|                   |           |           |                   |      |





# OUTSIDE IMAGES











# JOHNSON GROUP COMMERCIAL REAL ESTATE

# INTERIOR IMAGES















# GARAGE AND/OR STORAGE AREA









### **FLOORPLAN**







# LOCATION MAP







### DEMOGRAPHICS MAP & REPORT

| POPULATION           | 1 MILE    | 3 MILES   | 5 MILES   |
|----------------------|-----------|-----------|-----------|
| Total Population     | 6,978     | 68,444    | 137,075   |
| Average Age          | 38        | 41        | 42        |
| Average Age (Male)   | 37        | 40        | 41        |
| Average Age (Female) | 39        | 42        | 42        |
|                      |           |           |           |
| HOUSEHOLDS & INCOME  | 1 MILE    | 3 MILES   | 5 MILES   |
| Total Households     | 3,156     | 28,497    | 57,606    |
| # of Persons per HH  | 2.2       | 2.4       | 2.4       |
| Average HH Income    | \$103,220 | \$111,963 | \$123,149 |
| Average House Value  | \$570.864 | \$567,985 | \$653,719 |

Demograp