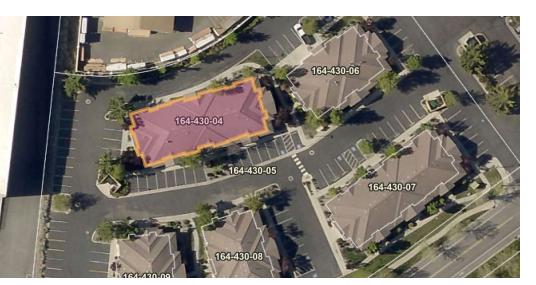

|           | \$2,195,0         | 000  |
|-------------------|-----------|-----------|-------------------|------|
| Lease Rate:       |           |           | \$1.95 SF/month 1 | MG   |
| NNN:              |           |           | NO                | NE   |
| Building Size:    |           |           | 6,063             | 3 SF |
|                   |           |           |                   |      |
| DEMOGRAPHICS      | 1 MILE    | 3 MILES   | 5 MILES           |      |
| Total Households  | 3,156     | 28,497    | 57,606            |      |
| Total Population  | 6,978     | 68,444    | 137,075           |      |
| Average HH Income | \$103,220 | \$111,963 | \$123,149         |      |
|                   |           |           |                   |      |





# OUTSIDE IMAGES











# JOHNSON GROUP COMMERCIAL REAL ESTATE

# INTERIOR IMAGES















# GARAGE AND/OR STORAGE AREA









### **FLOORPLAN**







# LOCATION MAP







### DEMOGRAPHICS MAP & REPORT

| POPULATION           | 1 MILE    | 3 MILES   | 5 MILES   |
|----------------------|-----------|-----------|-----------|
| Total Population     | 6,978     | 68,444    | 137,075   |
| Average Age          | 38        | 41        | 42        |
| Average Age (Male)   | 37        | 40        | 41        |
| Average Age (Female) | 39        | 42        | 42        |
|                      |           |           |           |
| HOUSEHOLDS & INCOME  | 1 MILE    | 3 MILES   | 5 MILES   |
| Total Households     | 3,156     | 28,497    | 57,606    |
| # of Persons per HH  | 2.2       | 2.4       | 2.4