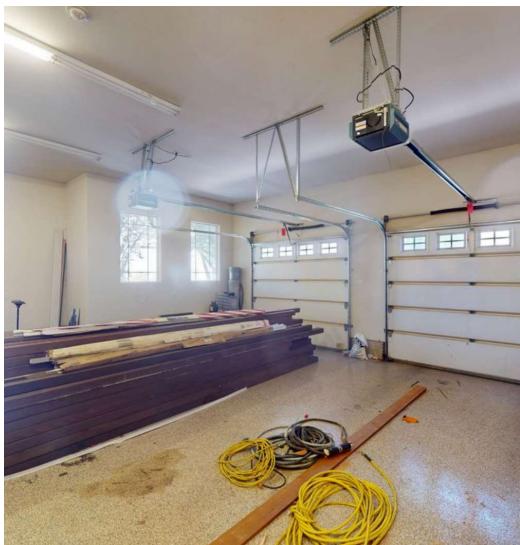

---|
| Lease Rate:       |           |           | \$1.95 SF/month 1 | MG   |
| NNN:              |           |           | NO                | NE   |
| Building Size:    |           |           | 6,063             | 3 SF |
|                   |           |           |                   |      |
| DEMOGRAPHICS      | 1 MILE    | 3 MILES   | 5 MILES           |      |
| Total Households  | 3,156     | 28,497    | 57,606            |      |
| Total Population  | 6,978     | 68,444    | 137,075           |      |
| Average HH Income | \$103,220 | \$111,963 | \$123,149         |      |
|                   |           |           |                   |      |





# OUTSIDE IMAGES











# JOHNSON GROUP COMMERCIAL REAL ESTATE

# INTERIOR IMAGES















# GARAGE AND/OR STORAGE AREA









### **FLOORPLAN**







# LOCATION MAP







### DEMOGRAPHICS MAP & REPORT

| POPULATION           | 1 MILE    | 3 MILES   | 5 MILES   |
|----------------------|-----------|-----------|-----------|
| Total Population     | 6,978     | 68,444    | 137,075   |
| Average Age          | 38        | 41        | 42        |
| Average Age (Male)   | 37        | 40        | 41        |
| Average Age (Female) | 39        | 42        | 42        |
|                      |           |           |           |
| HOUSEHOLDS & INCOME  | 1 MILE    | 3 MILES   | 5 MILES   |
| Total Households     | 3,156     | 28,497    | 57,606    |
| # of Persons per HH  | 2.2       | 2.4       | 2.4       |
| Average HH Income    | \$103,220 | \$111,963 | \$123,149 |
| Average House Value  | \$570.864 | \$567,98