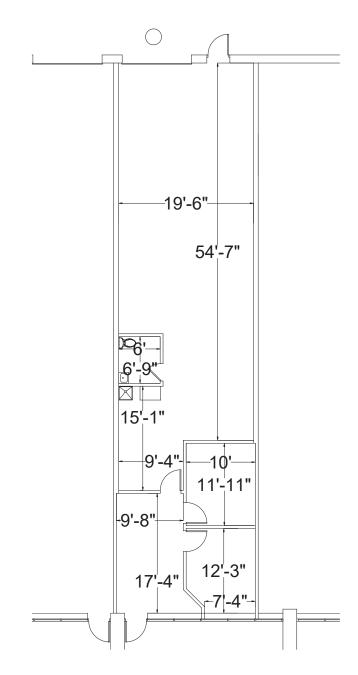

| Suite | Total<br>SF | Office<br>SF | Warehouse<br>SF | Docks/<br>Drive-ins | Availability  |
|-------|-------------|--------------|-----------------|---------------------|---------------|
| D     | 1,678       | 463          | 1,214           | 0/1                 | March 1, 2025 |