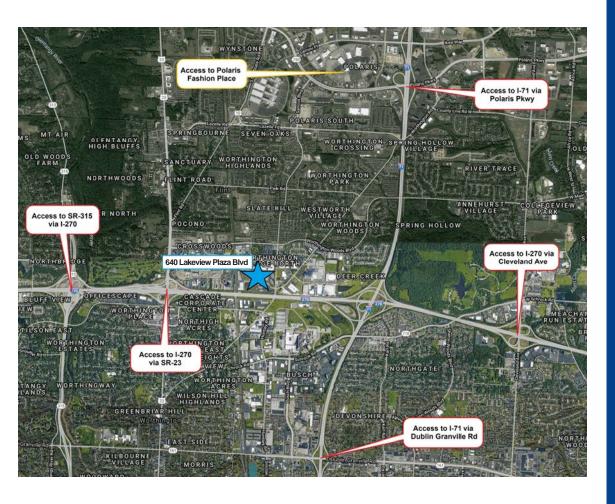

.

Lakeview Commerce Center is owned by:

ARDEN | LOGISTICS P A R K S

Available Space

1,678 ± SF

Lease Rate

\$10.00/SF NNN

Operating Expenses (estimated 2024)

\$5.45/SF

## **Building Amenities**

640 Lakeview Plaza Blvd Worthington, OH 43085

- > 1 drive-in door
- > Wet sprinkler system
- > 14' clear height
- > 50' x 39' column spacing
- > Ample parking
- > Year built: 1992

| Suite | Total<br>SF | Office<br>SF | Warehouse<br>SF | Docks/<br>Drive-ins | Availability  |
|-------|-------------|--------------|-----------------|---------------------|---------------|
| D     | 1,678       | 463          | 1,214           | 0/1                 | March 1, 2025 |



## Site Overview

640 Lakeview Plaza Blvd Worthington, OH 43085





## Access

640 Lakeview Plaza Blvd Worthington, OH 43085



## **Contact:**

Jonathan R. Schuen, SIOR 614.437.4495 Columbus, OH jonathan.schuen@colliers.com

Michael R. Linder, SIOR 614.410.5628 Columbus, OH michael.linder@colliers.com

Shane E. Woloshan, SIOR 614.410.5624 Columbus, OH shane.woloshan@colliers.com

Joel R. Yakovac, SIOR 614.410.5654 Columbus, OH joel.yakovac@colliers.com

Lakeview Commerce Center is owned by:

ARDEN | LOGISTICS P A R K S

The information contained herein was obtained from sources believed reliable; however, Colliers International makes no guarantees, warranties, or representations as to the completeness or accuracy thereof. The presentation of this property is submitted subject to errors, omissions, change of price or conditions prior to sale or lease, or withdrawal without notice.

Colliers | Greater Columbus Reg