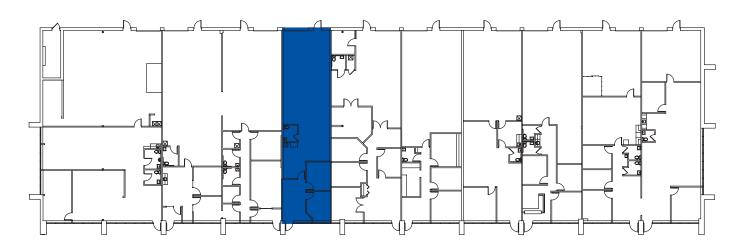

nt access to I-270, I-71 and US-23.

Available March 1, 2025.

Lakeview Commerce Center is owned by:

ARDEN | LOGISTICS P A R K S

Available Space

1,678 ± SF

Lease Rate

\$10.00/SF NNN

Operating Expenses (estimated 2024)

\$5.45/SF

## **Building Amenities**

640 Lakeview Plaza Blvd Worthington, OH 43085

- > 1 drive-in door
- > Wet sprinkler system
- > 14' clear height
- > 50' x 39' column spacing
- > Ample parking
- > Year built: 1992

| Suite | Total<br>SF | Office<br>SF | Warehouse<br>SF | Docks/<br>Drive-ins | Availability  |
|-------|-------------|--------------|-----------------|---------------------|---------------|
| D     | 1,678       | 463          | 1,214           | 0/1                 | March 1, 2025 |



## Site Overview

640 Lakeview Plaza Blvd Worthington, OH 43085





## Access

640 Lakeview Plaza Blvd Worthington, OH 43085



## **Contact:**

Jonathan R. Schuen, SIOR 614.437.4495 Columbus, OH jonathan.schuen@colliers.com

Michael R. Linder, SIOR 614.410.5628 Columbus, OH michael.linder@colliers.com

Shane E. Woloshan, SIOR 614.410.5624 Columbus, OH shane.woloshan@colliers.com

Joel R. Yakovac, SIOR 614.410.5654 Columbus, OH joel.yakovac@colliers.com

Lakeview Commerce Center is owned by:

ARDEN | LOGISTICS P A R K S

The information contained herein was obtained from sources believed reliable; however, Colliers International makes no guarantees, warranties, or representations as to the completeness or accuracy thereof. The presentation of this property is submitted subject to errors, omissions, change of price or conditions prior to sale or lease, or