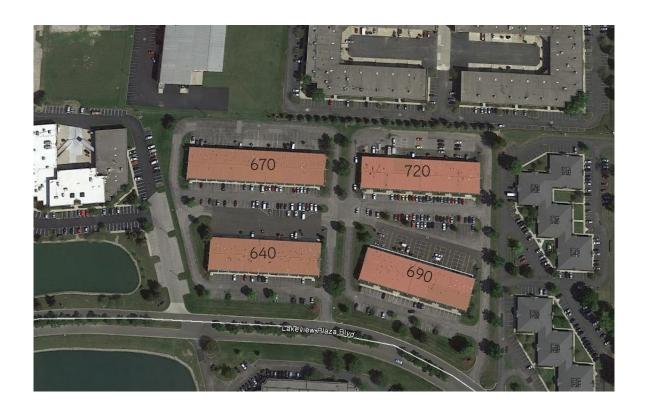

## Site Overview

640 Lakeview Plaza Blvd Worthington, OH 43085

Premium office/warehouse space

640 Lakeview Plaza Blvd Worthington, OH 43085

Lakeview Commerce Center is a 4-building, multi-tenant, flex property totaling 96,782 SF. These buildings are in excellent condition and range from 22,187 to 28,160 SF. Each space offers above standard amenities, including full glass storefront windows with unique canopies, ample parking and rear truck access to grade level overhead doors. The property is located off Sancus Boulevard, north of I-270 and provides convenient access to I-270, I-71 and US-23.