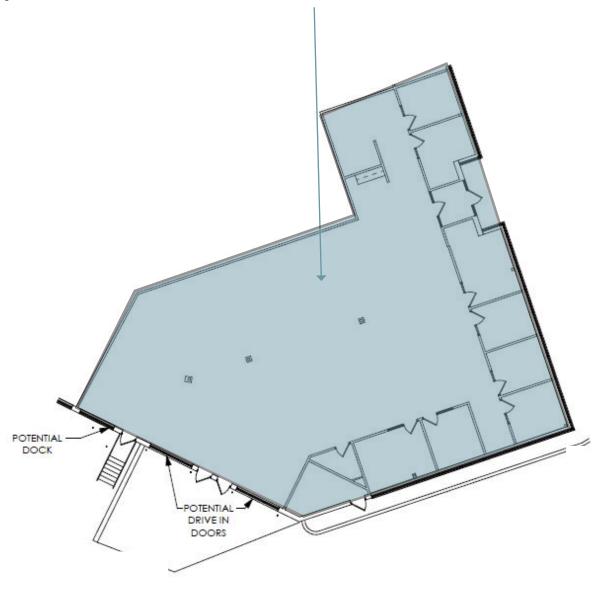

# SUITE 200 SUITE 180 13,668 SF Total 11,419 SF total 10,727 SF Office 8,719 SF office 2,941 SF Warehouse 2,690 SF warehouse 3 dock door / 3 drive-in 2 dock door / 2 drive-ins DΟ

## **SUITE 180/200**

25,087 SF Total 19,456 SF Office 5,631 SF Warehouse 5 dock door / 5 drive-ins FOR LEASE