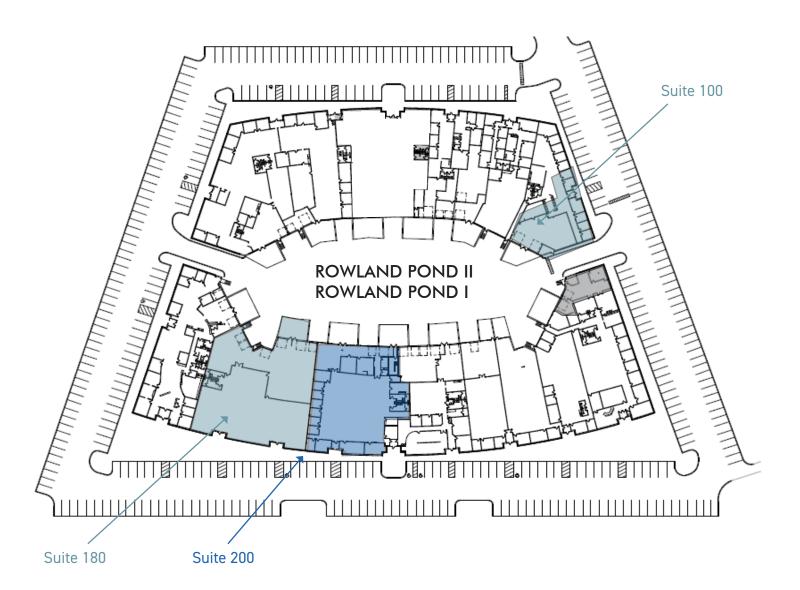

### VACANCY DETAILS

### Suite 100

5.541 SF Total 100% SF Office

BTS SF Warehouse :

1 dock / 2 drive-ins

### Suite 180

13,668 SF Total 10.727 SF Office

2,941 SF Warehouse

2 dock / 2 drive-ins

5,631 SF Warehouse

11,419 SF Total 8,719 SF Office 2,690 SF Warehouse

3 docks / 3 drive-in

Suite 180/200

25,087 SF Total

19,456 SF Office

5 dock / 5 drive-ins