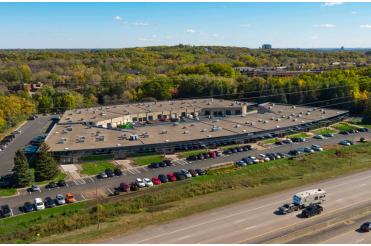

### PROPERTY **DETAILS**

TOTAL BUILDING SF

120,709 SF

LAND AREA

16.76 acres

**CLEAR HEIGHT** 

13'

YEAR BUILT

1988

**PARKING** 

3.22/1,000

TRAFFIC COUNT

186,000/day

LEASE RATES

Negotiable

2024 EST RE. TAX AND OPS

\$3.16 CAM \$2.81 TAX

\$5.97 Total

Suite 200