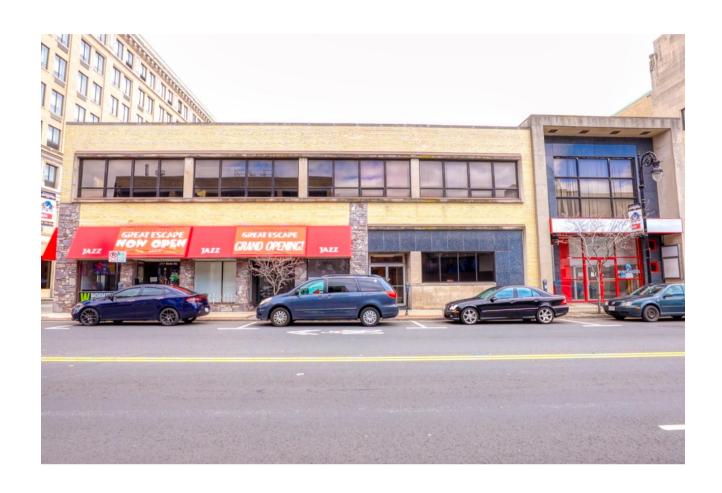

## STREET VIEW

#### **Retail Information**

Center Type: Retail - Storefront Retail/Office GLA: 15,000 SF

Center Name: - Total Avail: 6,335 SF

Bldg Status: Built 1955 % Leased: 100.0% Owner Type: Corporate/User Rent/SF/YR: Withheld

Street Frontage: 113 feet on State St

Expenses: 2019 Tax @ \$1.26/sf, 2011 Est Tax @ \$1.27/sf; 2011 Est Ops @ \$4.72/sf

Parking: On- Street Parking

Features: Bus Line