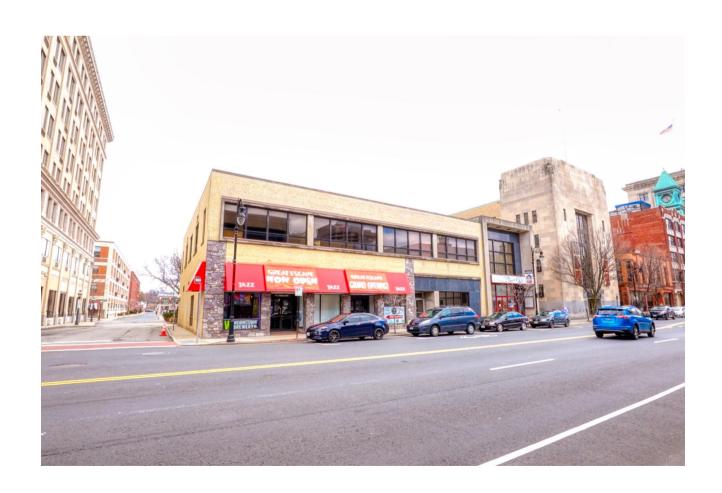

SF Zoning: B3

Land Area: 0.22 AC

Owner Occupied: No. of Stores: 2

Tenancy: Multiple Tenant

Property Mix:

1st Floor Retail

2nd Floor Class B Office

For Sale Info: Not for sale

Street Frontage: 113 feet on State St

Expenses: 2019 Tax @ \$1.26/sf, 2011 Est Tax @ \$1.27/sf; 2011 Est Ops @ \$4.72/sf

Parking: On- Street Parking

Features: Bus Line

#### **Location Information**

Cross Street: Willow St
Metro Market: Springfield
County: Hampden
CBSA: Springfield, MA

CSA: Springfield-Greenfield Town, MA

DMA: Springfield-Holyoke, MA

#### **Transportation Information**

Airport: Bradley International - 26 min drive time / 19.9 mi

Commuter Rail: Worcester (Framingham/Worcester line) - 55 min drive time / 52.1 mi



## 2nd Floor Plan (Office)





# CORNER VIEW







## STREET VIEW







# AERIAL VIEW