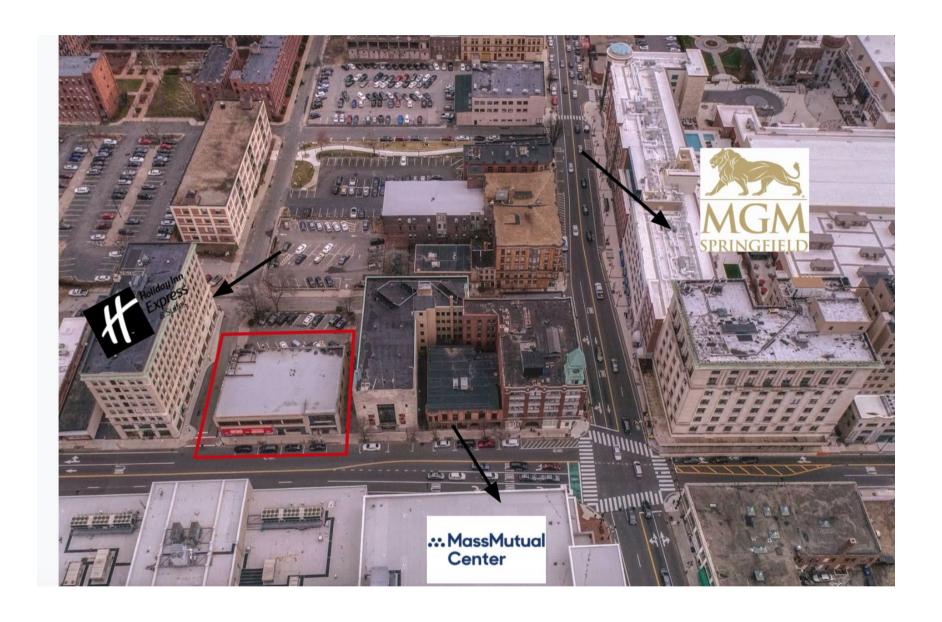

# AERIAL VIEW

#### **Location Information**

Cross Street: Willow St
Metro Market: Springfield
County: Hampden
CBSA: Springfield, MA

CSA: Springfield-Greenfield Town, MA

DMA: Springfield-Holyoke, MA