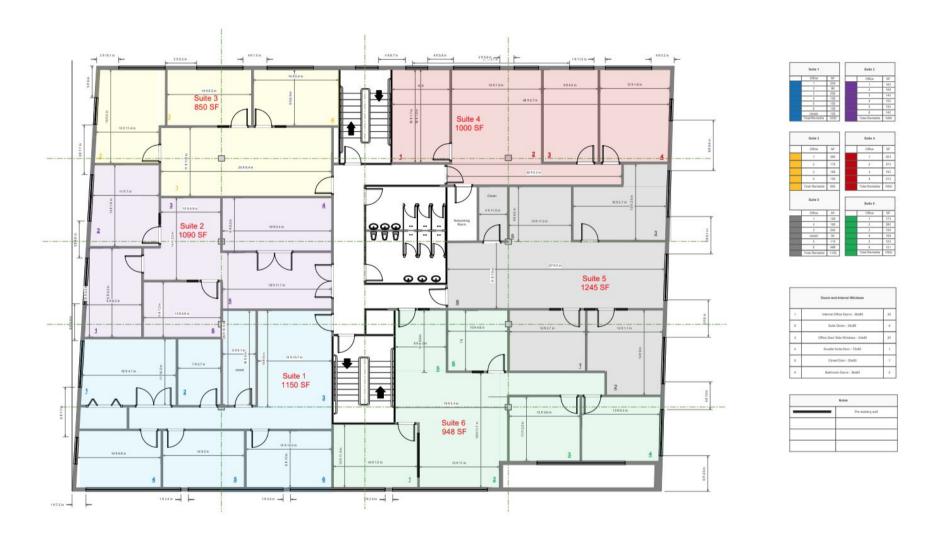

e/User Rent/SF/YR: Withheld

Bldg Vacant: 0 SF Zoning: B3

Land Area: 0.22 AC

Owner Occupied: No. of Stores: 2

Tenancy: Multiple Tenant

Property Mix:

1st Floor Retail

2nd Floor Class B Office

For Sale Info: Not for sale

Street Frontage: 113 feet on State St

Expenses: 2019 Tax @ \$1.26/sf, 2011 Est Tax @ \$1.27/sf; 2011 Est Ops @ \$4.72/sf

Parking: On- Street Parking

Features: Bus Line

#### **Location Information**

Cross Street: Willow St
Metro Market: Springfield
County: Hampden
CBSA: Springfield, MA

CSA: Springfield-Greenfield Town, MA

DMA: Springfield-Holyoke, MA

#### **Transportation Information**

Airport: Bradley International - 26 min drive time / 19.9 mi

Commuter Rail: Worcester (Framingham/Worcester line) - 55 min drive time / 52.1 mi



## 2nd Floor Plan (Office)





# CORNER VIEW







## STREET VIEW







# AERIAL VIEW