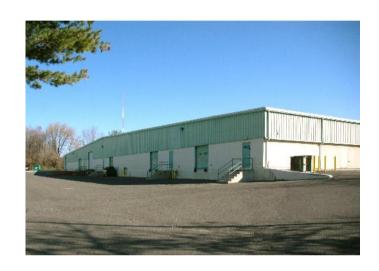

-561-6565 x 154 BRANDO CASALICCHIO BCASALICCHIO@FLYNNCO.COM 215-561-6565 x 153 97 Foster Road, Suite 3 Moorestown, NJ 08057



## PROPERTY HIGHLIGHTS

| Available SF     | Total: 10,995 SF<br>Office: 1,800 SF<br>Warehouse: 9,195 SF                          |
|------------------|--------------------------------------------------------------------------------------|
| Clearance Height | 15'6" - 20'                                                                          |
| Column Spacing   | 25' Column to Column<br>23' Column to Wall<br>48' Column to Opposite Wall            |
| Loading          | 2 Dock High Doors 1 - 8' x 11' 1 - 10' x 12' SPACE AVAILABLE FOR ONE ADDITIONAL DOOR |
| Sprinkler System | 100% Wet System                                                                      |



## LOCATION





97 Foster Road, Suite 3 Moorestown, NJ 08057



## FLOOR PLAN