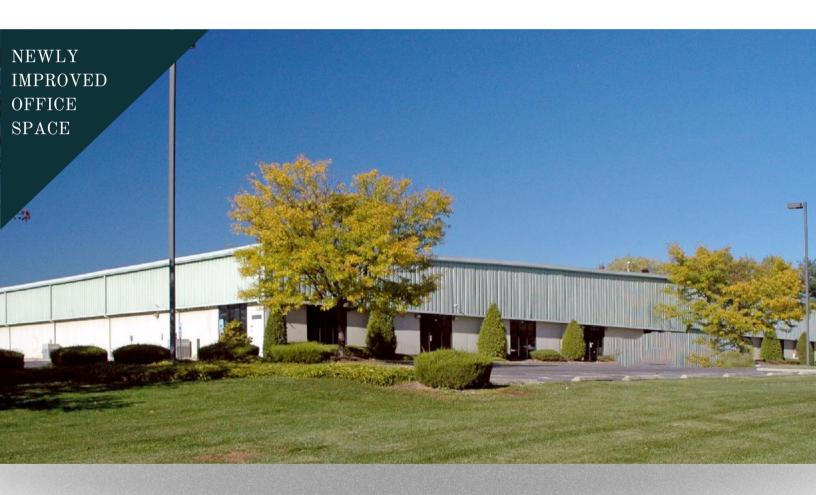

97 Foster Road, Suite 3 Moorestown, NJ 08057







DAVID M. RICCI DRICCI@FLYNNCO.COM 215-561-6565 x 154 BRANDO CASALICCHIO BCASALICCHIO@FLYNNCO.COM 215-561-6565 x 153 97 Foster Road, Suite 3 Moorestown, NJ 08057



## PROPERTY HIGHLIGHTS

| Available SF     | Total: 10,995 SF<br>Office: 1,800 SF<br>Warehouse: 9,195 SF                          |
|------------------|--------------------------------------------------------------------------------------|
| Clearance Height | 15'6" - 20'                                                                          |
| Column Spacing   | 25' Column to Column<br>23' Column to Wall<br>48' Column to Opposite Wall            |
| Loading          | 2 Dock High Doors 1 - 8' x 11' 1 - 10' x 12' SPACE AVAILABLE FOR ONE ADDITIONAL DOOR |
| Sprinkler System | 100% Wet System