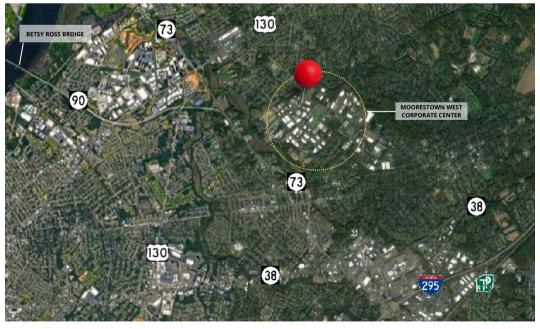

BRANDO CASALICCHIO BCASALICCHIO@FLYNNCO.COM 215-561-6565 x 153 97 Foster Road, Suite 3 Moorestown, NJ 08057



## PROPERTY HIGHLIGHTS

| Available SF     | Total: 10,995 SF<br>Office: 1,800 SF<br>Warehouse: 9,195 SF                          |
|------------------|--------------------------------------------------------------------------------------|
| Clearance Height | 15'6" - 20'                                                                          |
| Column Spacing   | 25' Column to Column<br>23' Column to Wall<br>48' Column to Opposite Wall            |
| Loading          | 2 Dock High Doors 1 - 8' x 11' 1 - 10' x 12' SPACE AVAILABLE FOR ONE ADDITIONAL DOOR |
| Sprinkler System | 100% Wet System                                                                      |



## LOCATION





97 Foster Road, Suite 3 Moorestown, NJ 08057



## FLOOR PLAN