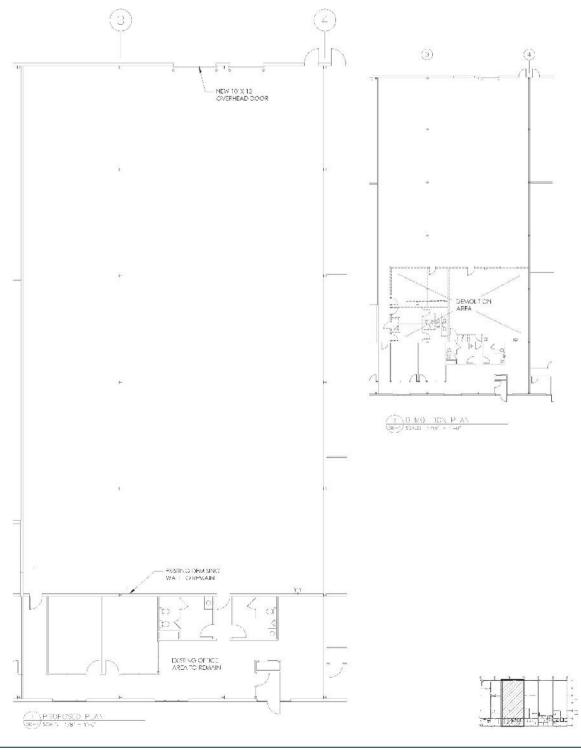

## FLOOR PLAN

## PROPERTY HIGHLIGHTS

| Available SF     | Total: 10,995 SF<br>Office: 1,800 SF<br>Warehouse: 9,195 SF                          |
|------------------|--------------------------------------------------------------------------------------|
| Clearance Height | 15'6" - 20'                                                                          |
| Column Spacing   | 25' Column to Column<br>23' Column to Wall<br>48' Column to Opposite Wall            |
| Loading          | 2 Dock High Doors 1 - 8' x 11' 1 - 10' x 12' SPACE AVAILABLE FOR ONE ADDITIONAL DOOR |
| Sprinkler System | 100% Wet System                                                                      |