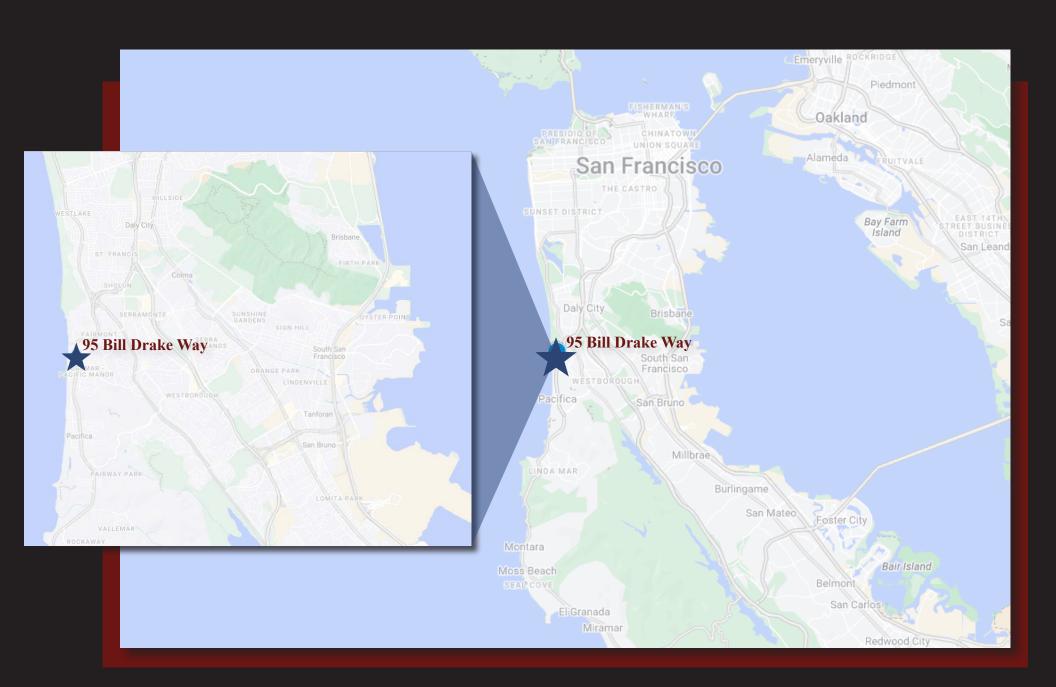

## SHELL GAS STATION & CONVENIENCE STORE

95 BILL DRAKE WAY | PACIFICA, CA 94044 | SAN MATEO COUNTY