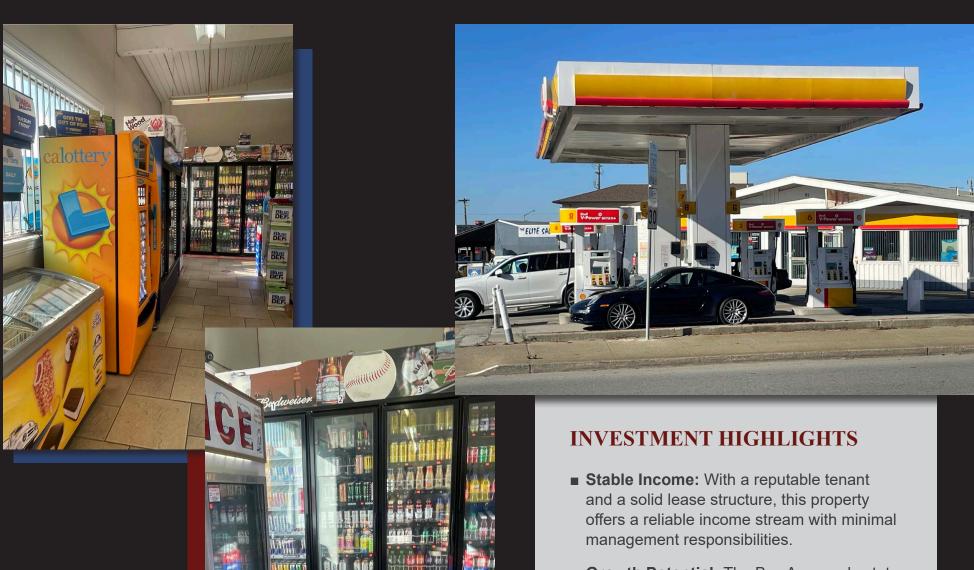

## **KEY FEATURES**

- National Brand: The gas station is operated by a well-known national brand, ensuring a steady stream of customers and a strong market presence.
- **Triple Net Lease:** The property is under a triple net (NNN) lease, meaning the tenant is responsible for property taxes, insurance, and maintenance. This structure minimizes the landlord's responsibilities and provides a stable income stream.
- Lease Details: The current lease has 5 years remaining, with an additional 5-year option to renew. This offers potential for long-term cash flow and security for the investor.
- **High Traffic Location:** Situated in a high traffic area of Pacifica, the gas station benefits from excellent visibility and accessibility, making it a go-to stop for both residents and visitors.
- **Strong Financial Performance:** The property has demonstrated consistent financial performance, making it an attractive investment for those seeking reliable income.

- **Growth Potential:** The Bay Area real estate market continues to show resilience and growth, providing potential for appreciation in property value over time.
- Ideal for Investors: This NNN gas station is perfect for investors looking for a low-maintenance, income-generating asset in a desirable location.