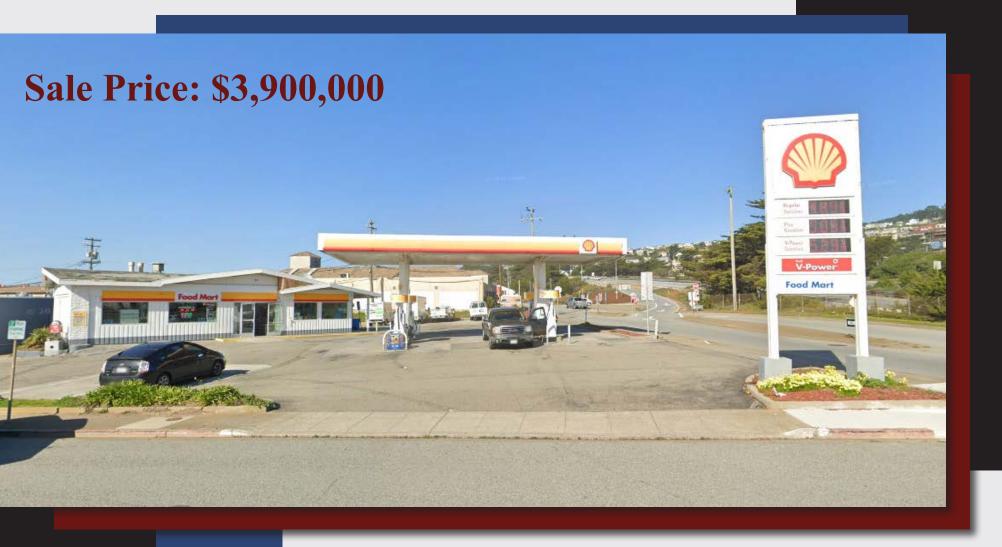

## SHELL GAS STATION & CONVENIENCE STORE

95 BILL DRAKE WAY | PACIFICA, CA 94044 | SAN MATEO COUNTY

## **KEY FEATURES**

- National Brand: The gas station is operated by a well-known national brand, ensuring a steady stream of customers and a strong market presence.
- **Triple Net Lease:** The property is under a triple net (NNN) lease, meaning the tenant is responsible for property taxes, insurance, and maintenance. This structure minimizes the landlord's responsibilities and provides a stable income stream.
- Lease Details: The current lease has 5 years remaining, with an additional 5-year option to renew. This offers potential for long-term cash flow and security for the investor.
- **High Traffic Location:** Situated in a high traffic area of Pacifica, the gas station benefits from excellent visibility and accessibility, making it a go-to stop for both residents and visitors.
- **Strong Financial Performance:** The property has demonstrated consistent financial performance, making it an attractive investment for those seeking reliable income.