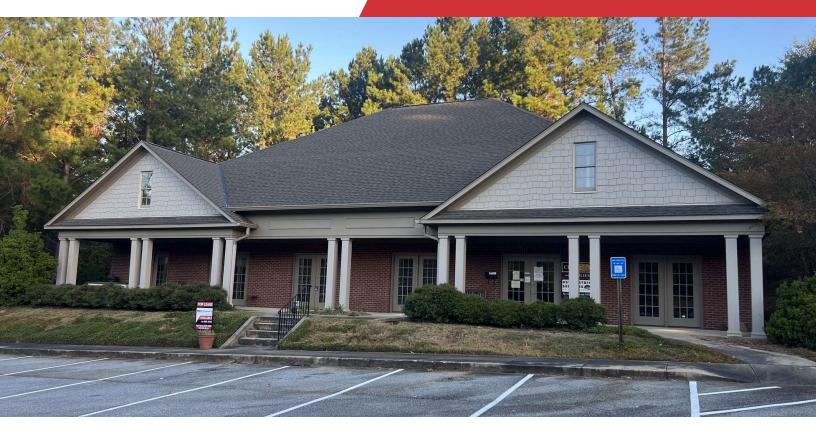

# 2263 Brookstone Centre Parkway

Columbus, Georgia 31904

## **Property Highlights**

- · Prime location in North Columbus
- · Modified gross lease
- · Spacious unit with adaptable floor plan
- · Ideal for small clinical provider

## **Property Overview**

+/- 1,489 SF office space available for lease in a prime North Columbus location. Space leases for \$20.00/SF per year with a modified gross lease. This spacious unit is ideal for small clinical providers and has an adaptable floor plan, allowing tenants to tailor their space to meet their specific needs.

## Offering Summary

| Lease Rate:    | \$20.00 SF/yr (MG)   |
|----------------|----------------------|
| Building Size: | +/- 4,455 SF         |
| Available SF:  | +/- 1,459 - 1,489 SF |
| Lot Size:      | 1.48 Acres           |