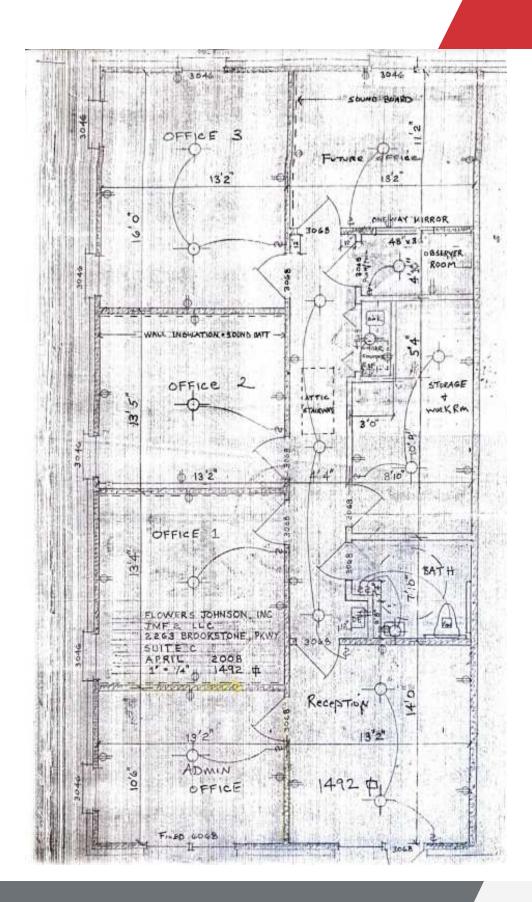

### **Available Spaces**

Suite Size (SF)Lease TypeLease RateDescription

Suite C 1,489 SF Modified Gross \$20.00 SF/yr This +/- 1,489 SF small office space is ideal for a small clinical provider. It includes a check-in counter and waiting room, along with (3) three additional private offices/exam rooms, a restroom, and a break area.