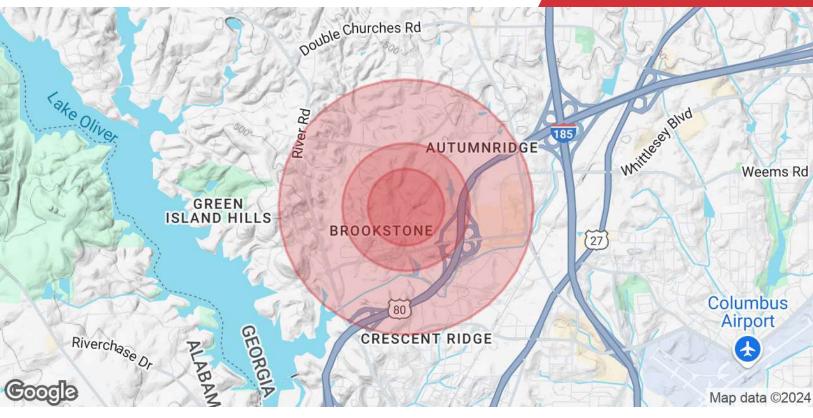

## Demographics 0.3 Miles 0.5 Miles 1 Mile

| Total Households  | 166       | 398       | 1,608     |
|-------------------|-----------|-----------|-----------|
| Total Population  | 412       | 999       | 4,100     |
| Average HH Income | \$143,192 | \$139,519 | \$133,771 |

## NaIG2 Commercial

| Population                           | 0.3 Miles | 0.5 Miles   | 1 Mile   |
|--------------------------------------|-----------|-------------|----------|
| Total Population                     | 412       | 999         | 4,100    |
| Average Age                          | 48        | 46          | 44       |
| Average Age (Male)                   | 45        | 44          | 43       |
| Average Age (Female)                 | 50        | 48          | 46       |
| Households & Income                  | 0.3 Miles | 0.5 Miles   | 1 Mile   |
|                                      |           | 010 1111100 | 1 141110 |
| Total Households                     | 166       | 398         | 1,608    |
| Total Households # of Persons per HH |           |             |          |
|                                      | 166       | 398         | 1,608    |

Demographics data derived from AlphaMap