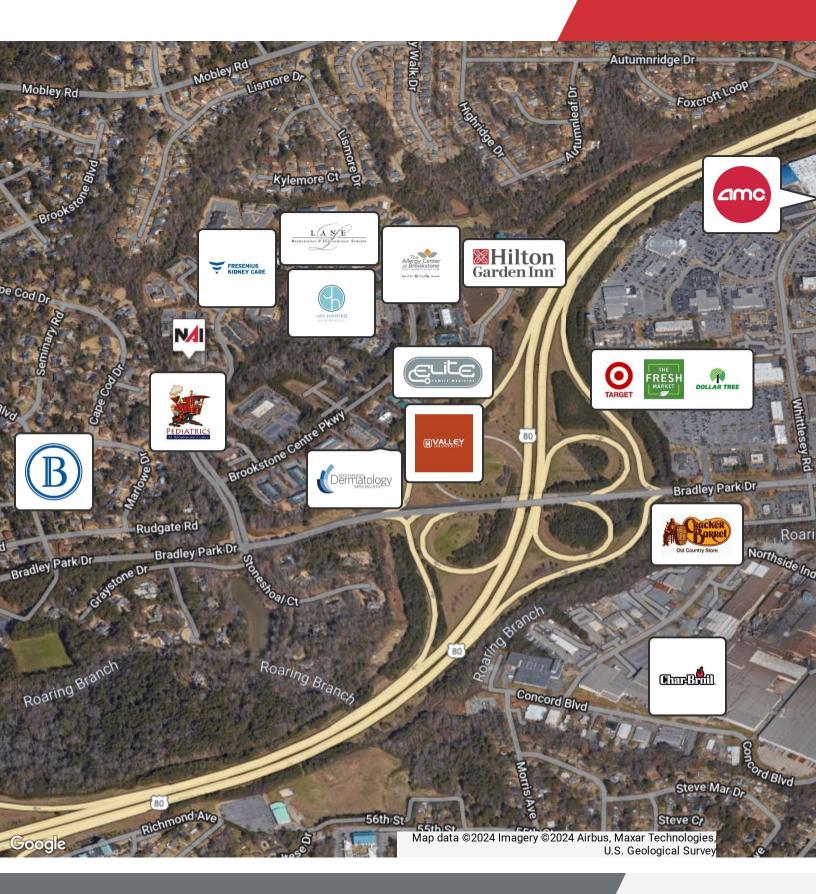

## **Property Overview**

+/- 1,489 SF office space available for lease in a prime North Columbus location. Space leases for \$20.00/SF per year with a modified gross lease. This spacious unit is ideal for small clinical providers and has an adaptable floor plan, allowing tenants to tailor their space to meet their specific needs.