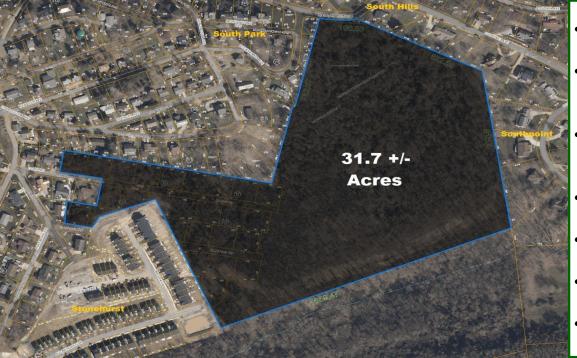

ATTENTION DEVELOPERS! About 31.7 +/- Acres next to South Park/South Hills for development with multiple points of access. Majority of site is out of city limits with no zoning or B&O Taxes. About 4.9 +/- acres are zoned R-1/R-1A in city. Site is a convenient location with all utilities available and is accessible from Stonehurst Drive, South Hills Drive & Doris Rd. Site has potential for a variety of uses including single family, multifamily, office, church, special purpose or other uses. Don't miss this opportunity! Call listing agent for an appointment!

### **Aerial Tax Map**