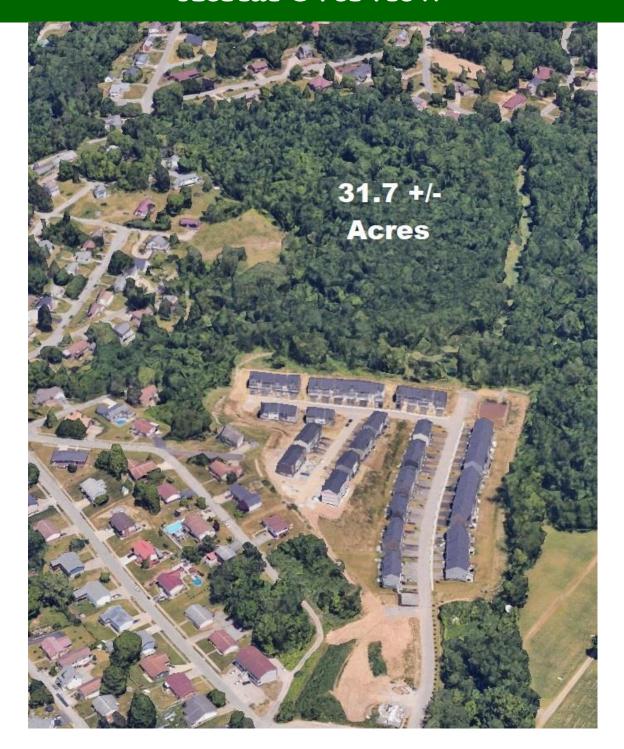

# AVAILABLE 304-594-1519 www.move2wv.com

For Sale **\$2,600,000** 

31.7 +/- acres

Multiple Accesses

Convenient Location

Majority is
Out of
City Limits
With
No Zoning
or B&O Tax

ATTENTION DEVELOPERS! About 31.7 +/- Acres next to South Park/South Hills for development with multiple points of access. Majority of site is out of city limits with no zoning or B&O Taxes. About 4.9 +/- acres are zoned R-1/R-1A in city. Site is a convenient location with all utilities available and is accessible from Stonehurst Drive, South Hills Drive & Doris Rd. Site has potential for a variety of uses including single family, multifamily, office, church, special purpose or other uses. Don't miss this opportunity! Call listing agent for an appointment!