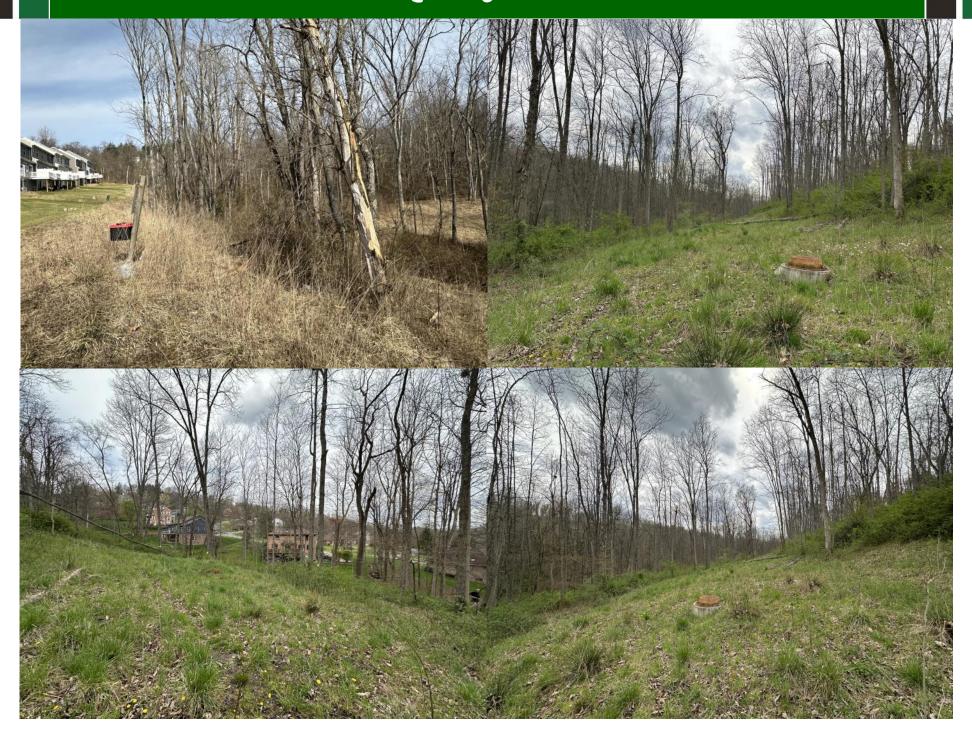

ATTENTION DEVELOPERS! About 31.7 +/- Acres next to South Park/South Hills for development with multiple points of access. Majority of site is out of city limits with no zoning or B&O Taxes. About 4.9 +/- acres are zoned R-1/R-1A in city. Site is a convenient location with all utilities available and is accessible from Stonehurst Drive, South Hills Drive & Doris Rd. Site has potential for a variety of uses including single family, multifamily, office, church, special purpose or other uses. Don't miss this opportunity! Call listing agent for an appointment!