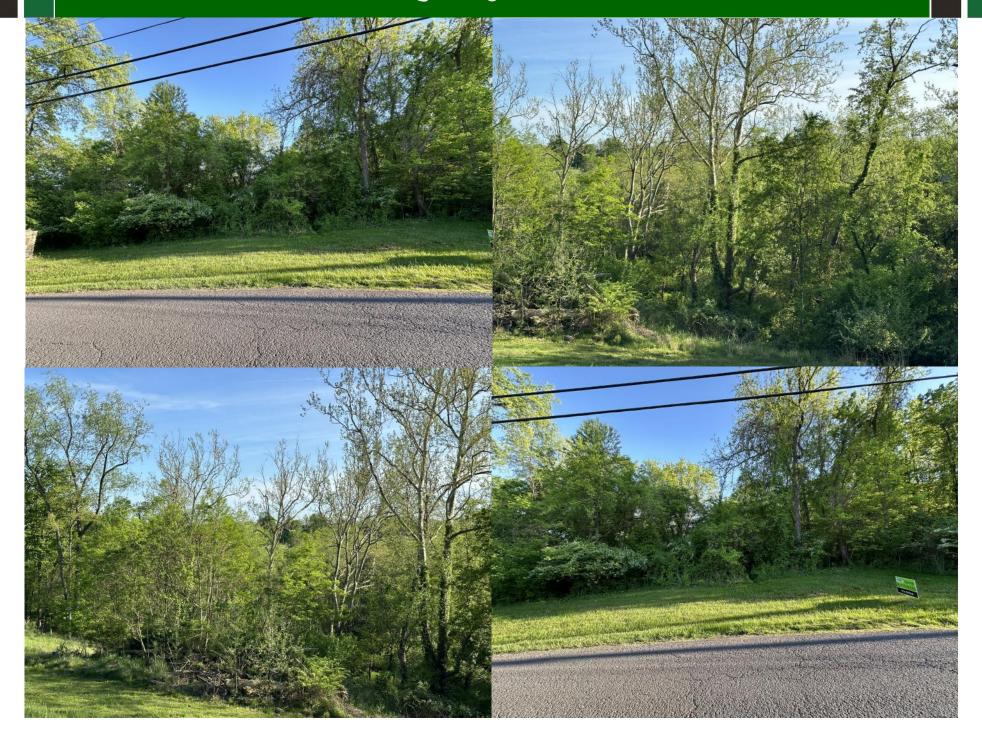

ATTENTION DEVELOPERS! About 31.7 +/- Acres next to South Park/South Hills for development with multiple points of access. Majority of site is out of city limits with no zoning or B&O Taxes. About 4.9 +/- acres are zoned R-1/R-1A in city. Site is a convenient location with all utilities available and is accessible from Stonehurst Drive, South Hills Drive & Doris Rd. Site has potential for a variety of uses including single family, multifamily, office, church, special purpose or other uses. Don't miss this opportunity! Call listing agent for an appointment!