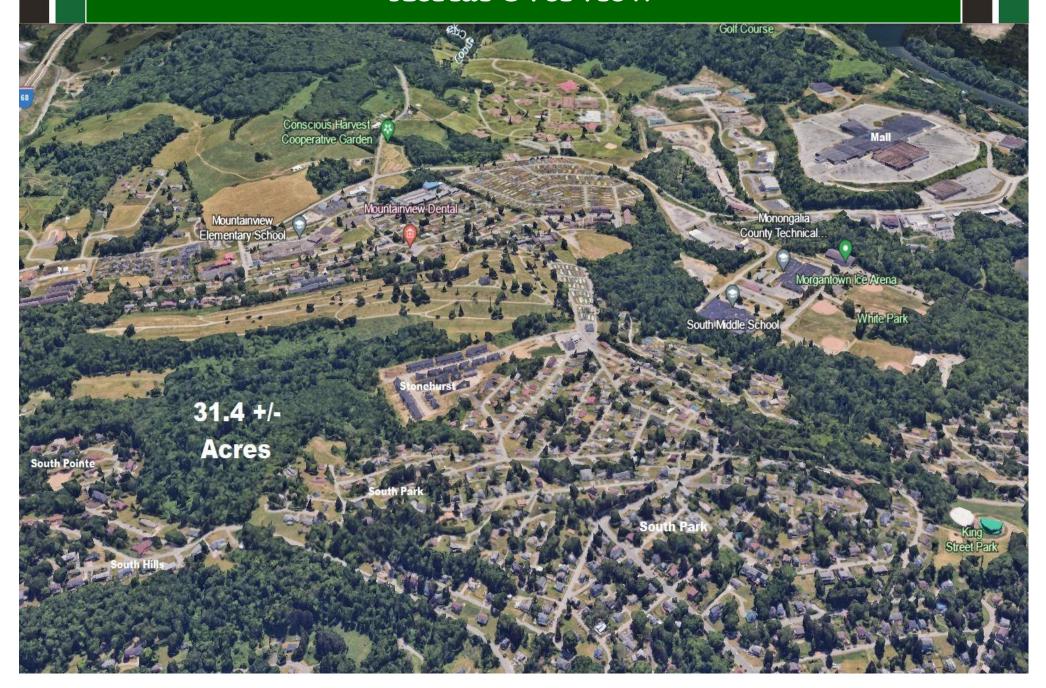

ATTENTION DEVELOPERS! About 31.7 +/- Acres next to South Park/South Hills for development with multiple points of access. Majority of site is out of city limits with no zoning or B&O Taxes. About 4.9 +/- acres are zoned R-1/R-1A in city. Site is a convenient location with all utilities available and is accessible from Stonehurst Drive, South Hills Drive & Doris Rd. Site has potential for a variety of uses including single family, multifamily, office, church, special purpose or other uses. Don't miss this opportunity! Call listing agent for an appointment!

### Aerial Topo Map