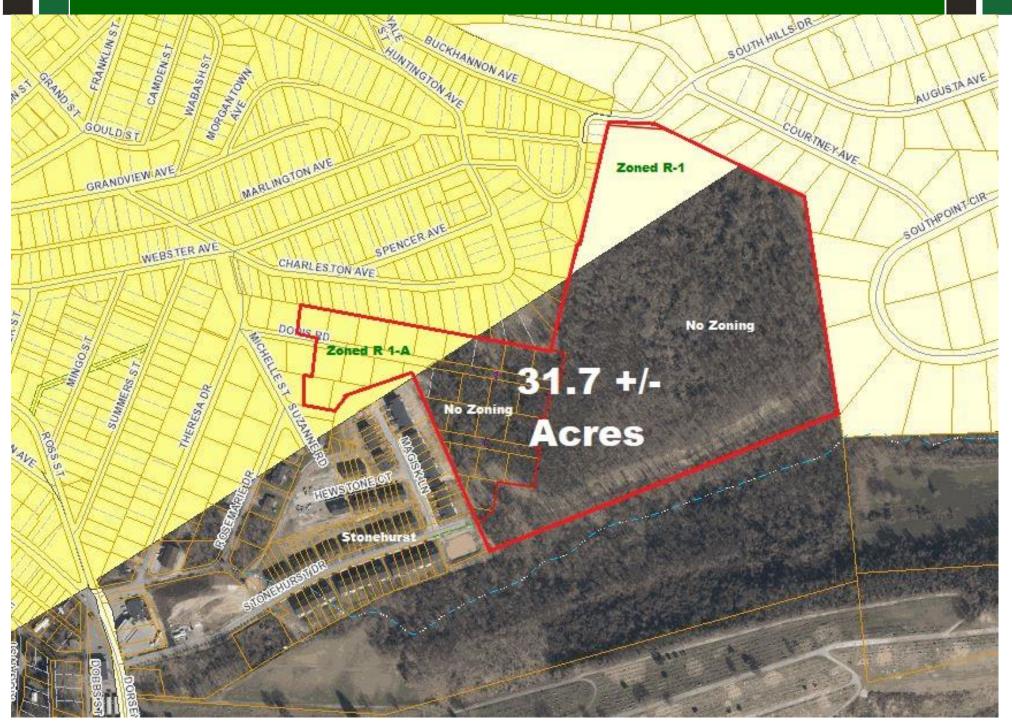

ATTENTION DEVELOPERS! About 31.7 +/- Acres next to South Park/South Hills for development with multiple points of access. Majority of site is out of city limits with no zoning or B&O Taxes. About 4.9 +/- acres are zoned R-1/R-1A in city. Site is a convenient location with all utilities available and is accessible from Stonehurst Drive, South Hills Drive & Doris Rd. Site has potential for a variety of uses including single family, multifamily, office, church, special purpose or other uses. Don't miss this opportunity! Call listing agent for an appointment!

#### **Aerial Zoning Tax Map**

#### **Zoning Tax Map**

#### **Estimated Portion Zoned R-1**

#### **Estimate Portion Zoned R-1A**