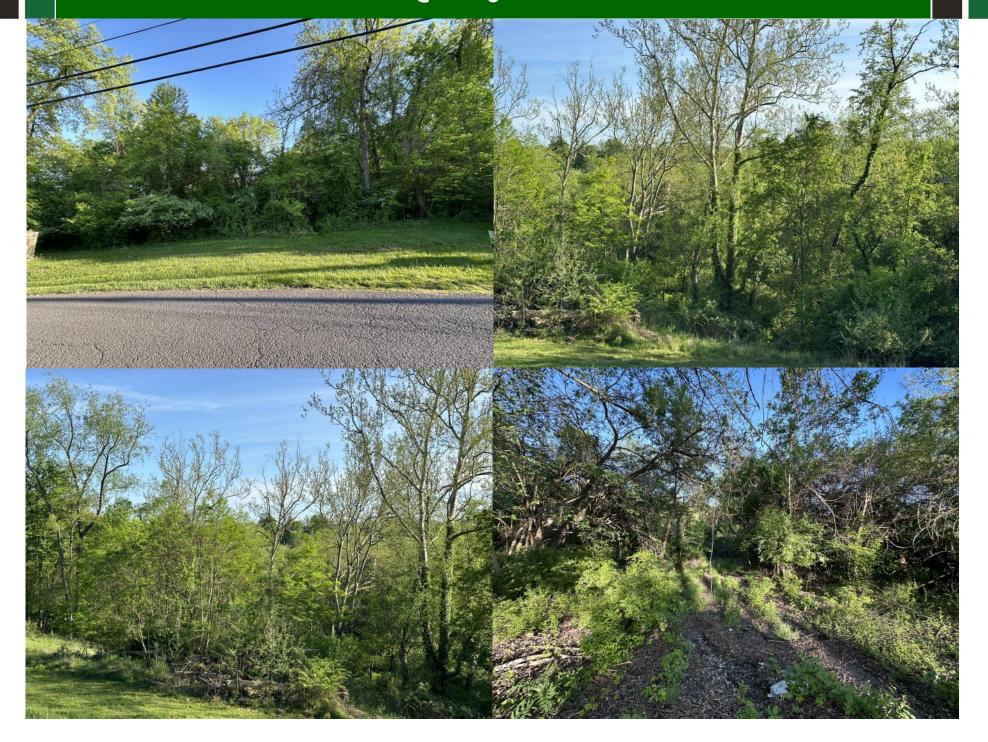

ATTENTION DEVELOPERS! About 31.7 +/- Acres next to South Park/South Hills for development with multiple points of access. Majority of site is out of city limits with no zoning or B&O Taxes. About 4.9 +/- acres are zoned R-1/R-1A in city. Site is a convenient location with all utilities available and is accessible from Stonehurst Drive, South Hills Drive & Doris Rd. Site has potential for a variety of uses including single family, multifamily, office, church, special purpose or other uses. Don't miss this opportunity! Call listing agent for an appointment!