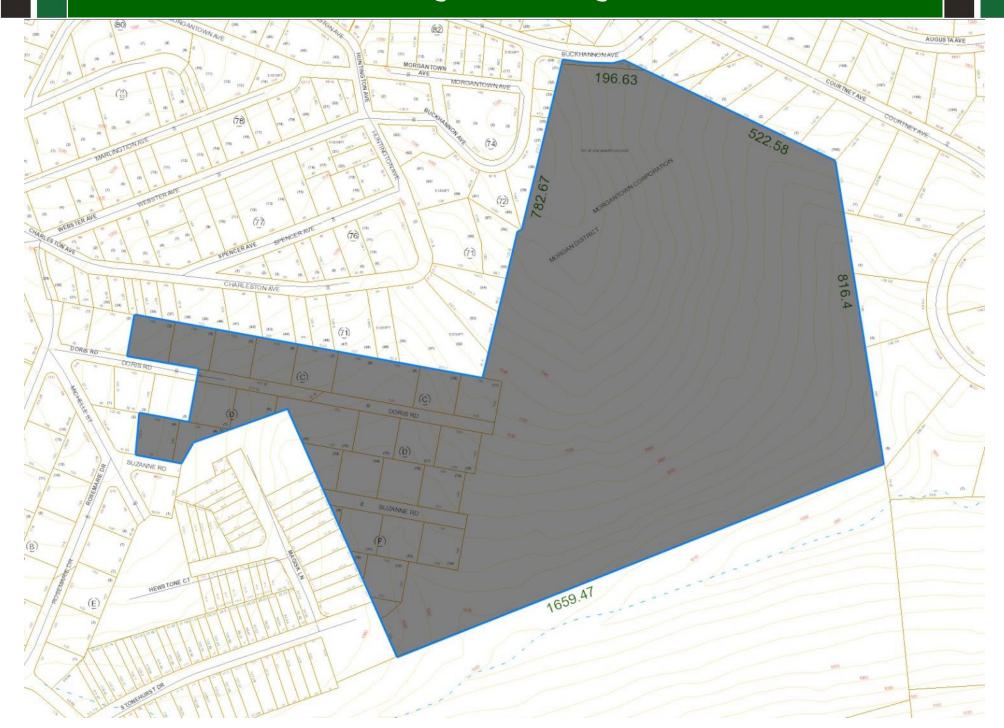

About 4.9 +/- Acres
  Zoned R-1/R-1A
- Multiple Access Points
- Rolling to Sloping Site
- Wooded Site
- All Utilities Available

ATTENTION DEVELOPERS! About 31.7 +/- Acres next to South Park/South Hills for development with multiple points of access. Majority of site is out of city limits with no zoning or B&O Taxes. About 4.9 +/- acres are zoned R-1/R-1A in city. Site is a convenient location with all utilities available and is accessible from Stonehurst Drive, South Hills Drive & Doris Rd. Site has potential for a variety of uses including single family, multifamily, office, church, special purpose or other uses. Don't miss this opportunity! Call listing agent for an appointment!

### **Aerial Tax Map**



#### Aerial Tax Map w/Access Points





### Aerial Topo Map



### Topo Tax Map











#### **Aerial Zoning Tax Map**



#### **Zoning Tax Map**



#### **Estimated Portion Zoned R-1**



#### **Estimate Portion Zoned R-1A**















#### **COMMERCIAL DIVISION** 304-594-1519

**Howard Hanna Premier Properties** by Barbara Alexander, LLC 2800 Cranberry Square Morgantown, West Virginia 304-594-0115 www.move2wv.com

North Central West Virginia's

Leaders in Real Estate!



## **Kay Michael Alexander**

**Salesperson / Commercial Director ABR / GRI / Green / Luxury** 

kalexander@howardhanna.com 304-282-0077



At Howard Hanna Premier Properties by Barbara Alexander, LLC we strive to bring the best service to our clients utilizing a wide variety of tools, media, technology, and our national network of commercial brokers, companies and resources.