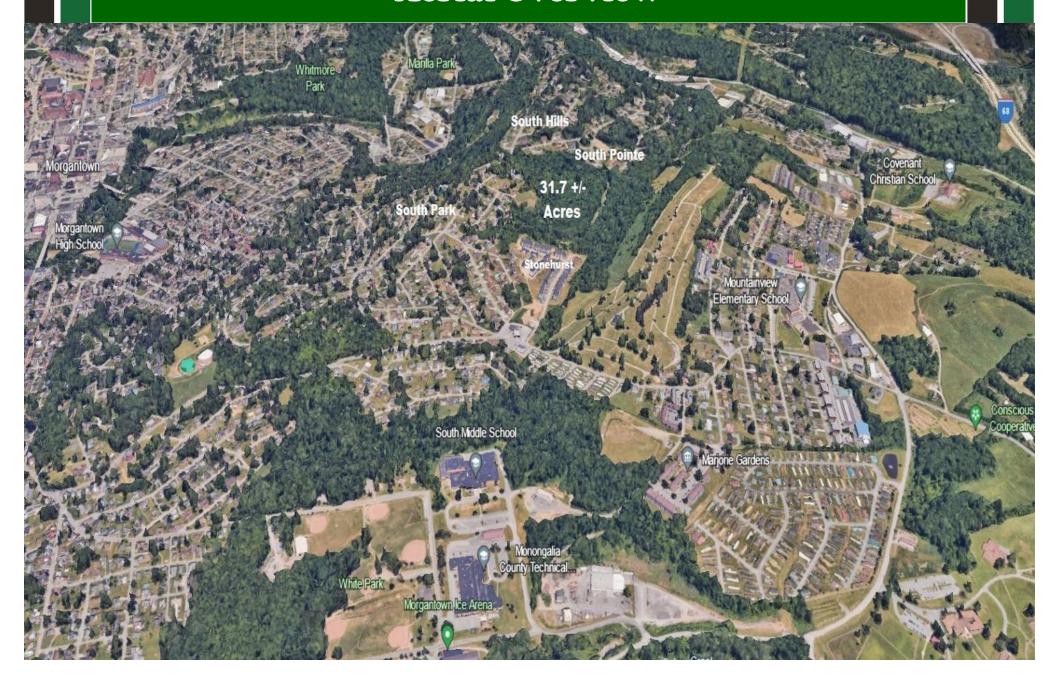

ATTENTION DEVELOPERS! About 31.7 +/- Acres next to South Park/South Hills for development with multiple points of access. Majority of site is out of city limits with no zoning or B&O Taxes. About 4.9 +/- acres are zoned R-1/R-1A in city. Site is a convenient location with all utilities available and is accessible from Stonehurst Drive, South Hills Drive & Doris Rd. Site has potential for a variety of uses including single family, multifamily, office, church, special purpose or other uses. Don't miss this opportunity! Call listing agent for an appointment!

### Topo Tax Map