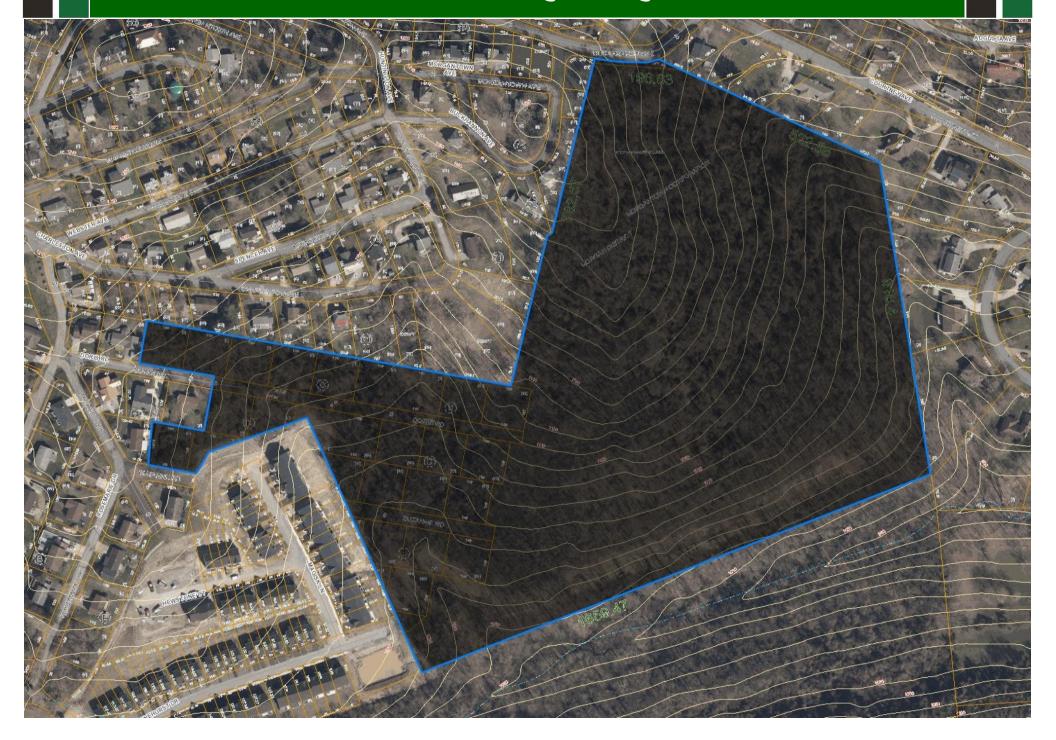

Park/South Hills
- About 4.9 +/- Acres
  Zoned R-1/R-1A
- Multiple Access Points
- Rolling to Sloping Site
- Wooded Site
- All Utilities Available

ATTENTION DEVELOPERS! About 31.7 +/- Acres next to South Park/South Hills for development with multiple points of access. Majority of site is out of city limits with no zoning or B&O Taxes. About 4.9 +/- acres are zoned R-1/R-1A in city. Site is a convenient location with all utilities available and is accessible from Stonehurst Drive, South Hills Drive & Doris Rd. Site has potential for a variety of uses including single family, multifamily, office, church, special purpose or other uses. Don't miss this opportunity! Call listing agent for an appointment!

### **Aerial Tax Map**



#### Aerial Tax Map w/Access Points





### Aerial Topo Map



### Topo Tax Map











#### **Aerial Zoning Tax Map**



#### **Zoning Tax Map**



#### **Estimated Portion Zoned R-1**



#### **Estimate Portion Zoned R-1A**















#### **COMMERCIAL DIVISION** 304-594-1519

**Howard Hanna Premier Properties** by Barbara Alexander, LLC 2800 Cranberry Square Morgantown, West Virginia 304-594-0115 www.move2wv.com

North Central West Virginia's

Leaders in Real Estate!



## **Kay Michael Alexander**

**Salesperson / Commercial Director ABR / GRI / Green / Luxury** 

kalexander@howardhanna.com 304-282-0077



At Howard Hanna Premier Properties by Barbara Alexander, LLC we strive to bring the best service to our clients utilizing a wide variety of tools, media, technology, and our national network of commercial brokers, companies and resource