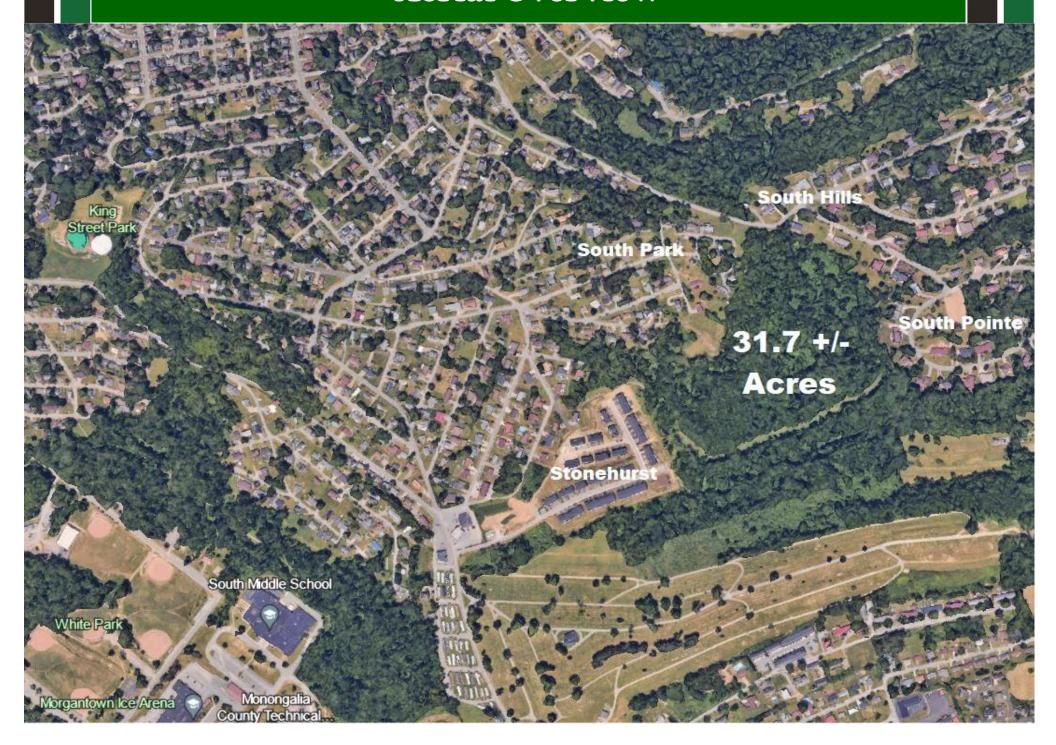

ATTENTION DEVELOPERS! About 31.7 +/- Acres next to South Park/South Hills for development with multiple points of access. Majority of site is out of city limits with no zoning or B&O Taxes. About 4.9 +/- acres are zoned R-1/R-1A in city. Site is a convenient location with all utilities available and is accessible from Stonehurst Drive, South Hills Drive & Doris Rd. Site has potential for a variety of uses including single family, multifamily, office, church, special purpose or other uses. Don't miss this opportunity! Call listing agent for an appointment!

### **Aerial Tax Map**