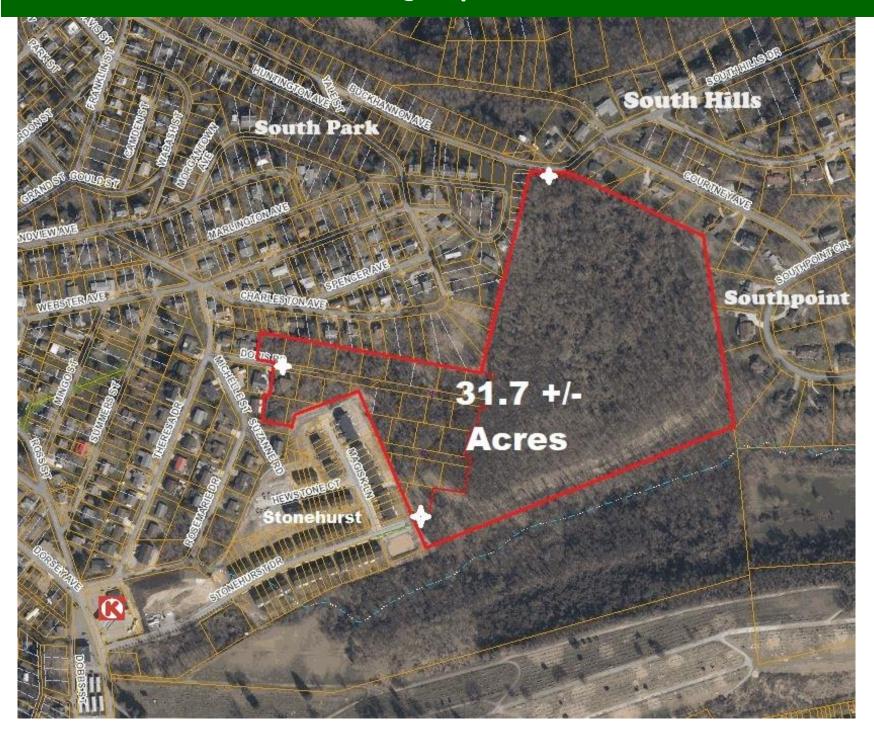

ATTENTION DEVELOPERS! About 31.7 +/- Acres next to South Park/South Hills for development with multiple points of access. Majority of site is out of city limits with no zoning or B&O Taxes. About 4.9 +/- acres are zoned R-1/R-1A in city. Site is a convenient location with all utilities available and is accessible from Stonehurst Drive, South Hills Drive & Doris Rd. Site has potential for a variety of uses including single family, multifamily, office, church, special purpose or other uses. Don't miss this opportunity! Call listing agent for an appointment!

### Aerial Topo Map