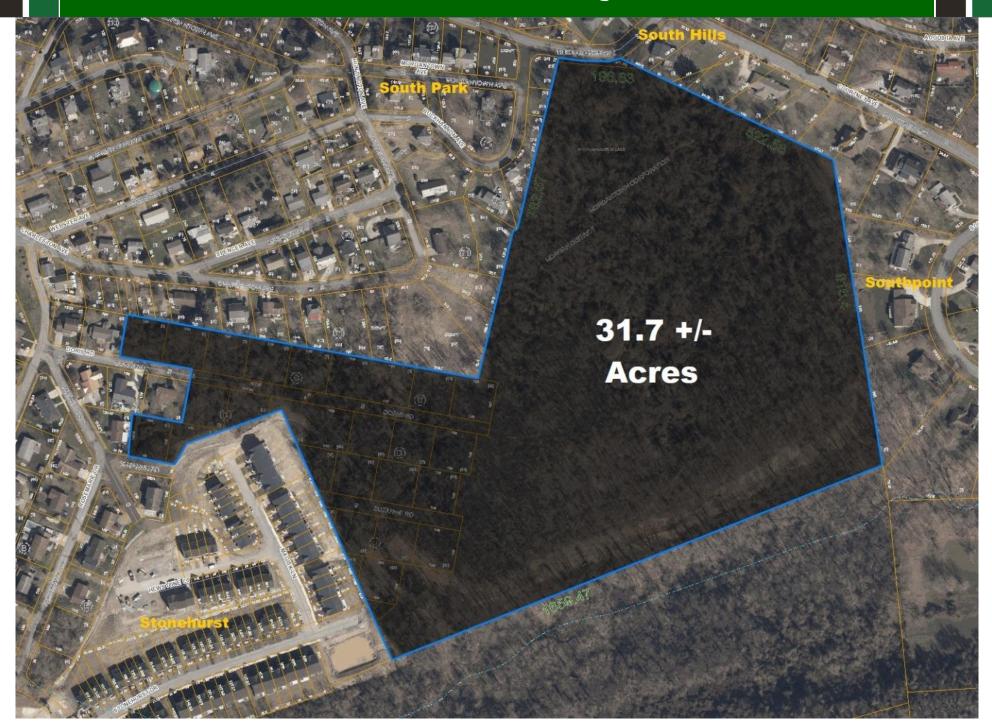

ATTENTION DEVELOPERS! About 31.7 +/- Acres next to South Park/South Hills for development with multiple points of access. Majority of site is out of city limits with no zoning or B&O Taxes. About 4.9 +/- acres are zoned R-1/R-1A in city. Site is a convenient location with all utilities available and is accessible from Stonehurst Drive, South Hills Drive & Doris Rd. Site has potential for a variety of uses including single family, multifamily, office, church, special purpose or other uses. Don't miss this opportunity! Call listing agent for an appointment!

#### Aerial Tax Map w/Access Points