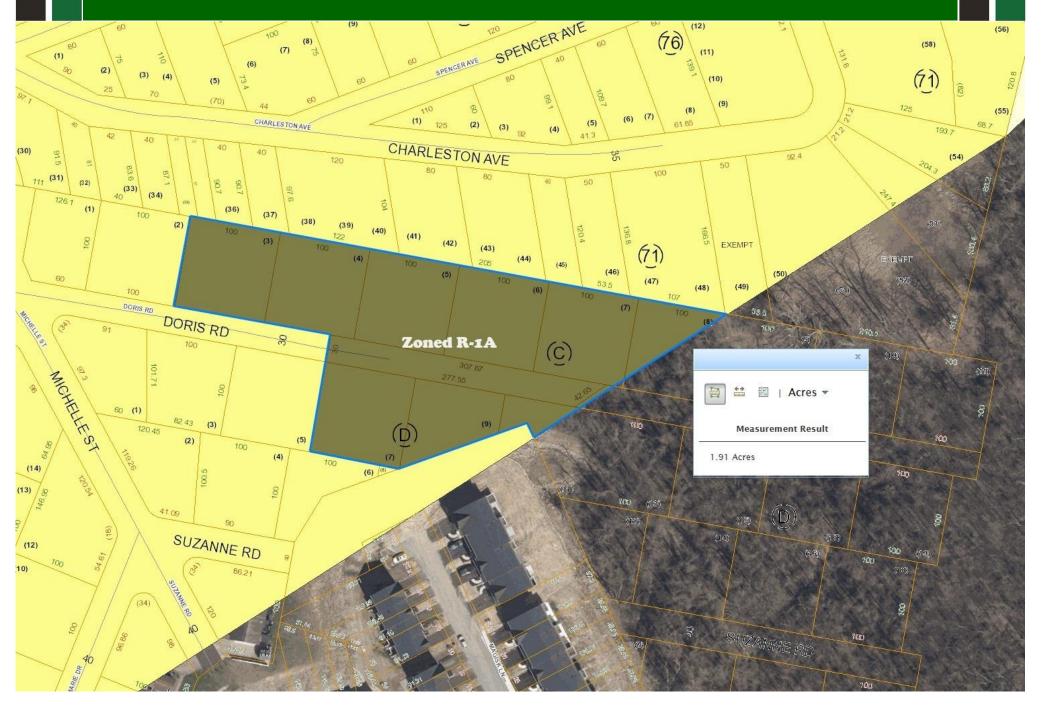

! About 31.7 +/- Acres next to South Park/South Hills for development with multiple points of access. Majority of site is out of city limits with no zoning or B&O Taxes. About 4.9 +/- acres are zoned R-1/R-1A in city. Site is a convenient location with all utilities available and is accessible from Stonehurst Drive, South Hills Drive & Doris Rd. Site has potential for a variety of uses including single family, multifamily, office, church, special purpose or other uses. Don't miss this opportunity! Call listing agent for an appointment!

### **Aerial Tax Map**



#### Aerial Tax Map w/Access Points





### Aerial Topo Map



### Topo Tax Map











#### **Aerial Zoning Tax Map**



#### **Zoning Tax Map**



#### **Estimated Portion Zoned R-1**



#### **Estimate Portion Zoned R-1A**















#### **COMMERCIAL DIVISION** 304-594-1519

**Howard Hanna Premier Properties** by Barbara Alexander, LLC 2800 Cranberry Square Morgantown, West Virginia 304-594-0115 www.move2wv.com

North Central West Virginia's

Leaders in Real Estate!



## **Kay Michael Alexander**

**Salesperson / Commercial Director ABR / GRI / Green / Luxury** 

kalexander@howardhanna.com 304-282-0077



At Howard Hanna Premier Properties by Barbara Alexander, LLC we strive to bring the best service to our clients utilizing a wide variety of tools, media, technology, and our national network of commercial brokers, companies and resources.



















facebook