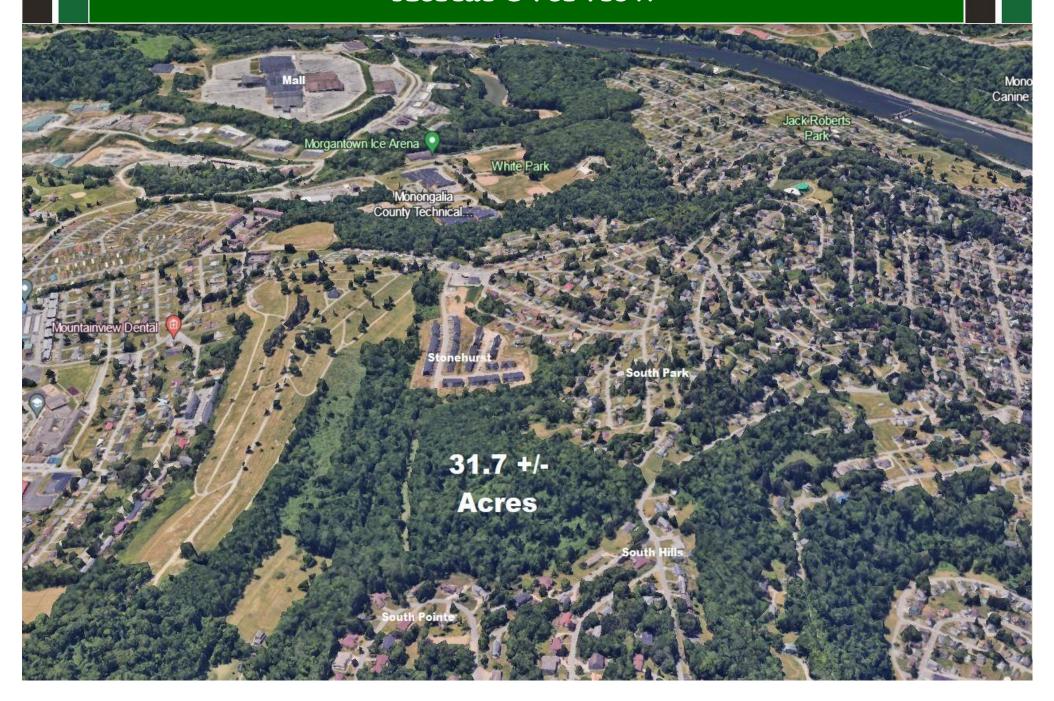

ATTENTION DEVELOPERS! About 31.7 +/- Acres next to South Park/South Hills for development with multiple points of access. Majority of site is out of city limits with no zoning or B&O Taxes. About 4.9 +/- acres are zoned R-1/R-1A in city. Site is a convenient location with all utilities available and is accessible from Stonehurst Drive, South Hills Drive & Doris Rd. Site has potential for a variety of uses including single family, multifamily, office, church, special purpose or other uses. Don't miss this opportunity! Call listing agent for an appointment!

#### Aerial Tax Map w/Access Points