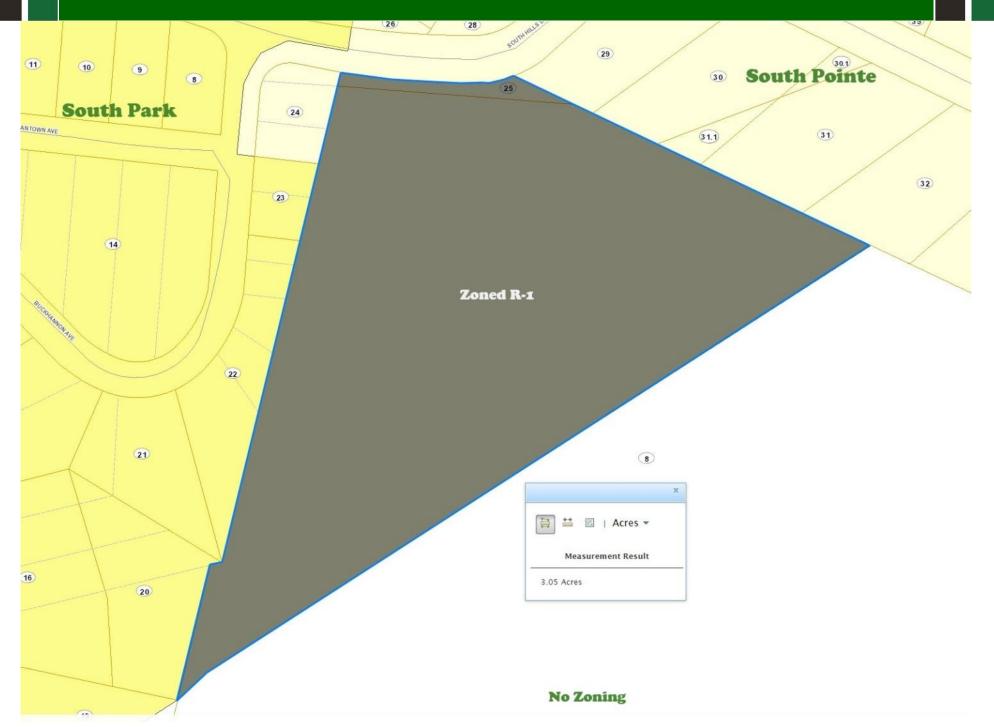

tilities Available

ATTENTION DEVELOPERS! About 31.7 +/- Acres next to South Park/South Hills for development with multiple points of access. Majority of site is out of city limits with no zoning or B&O Taxes. About 4.9 +/- acres are zoned R-1/R-1A in city. Site is a convenient location with all utilities available and is accessible from Stonehurst Drive, South Hills Drive & Doris Rd. Site has potential for a variety of uses including single family, multifamily, office, church, special purpose or other uses. Don't miss this opportunity! Call listing agent for an appointment!

### **Aerial Tax Map**



#### Aerial Tax Map w/Access Points





### Aerial Topo Map



### Topo Tax Map











#### **Aerial Zoning Tax Map**



#### **Zoning Tax Map**



#### **Estimated Portion Zoned R-1**



#### **Estimate Portion Zoned R-1A**















#### **COMMERCIAL DIVISION** 304-594-1519

**Howard Hanna Premier Properties** by Barbara Alexander, LLC 2800 Cranberry Square Morgantown, West Virginia 304-594-0115 www.move2wv.com

North Central West Virginia's

Leaders in Real Estate!



## **Kay Michael Alexander**

**Salesperson / Commercial Director ABR / GRI / Green / Luxury** 

kalexander@howardhanna.com 304-282-0077



At Howard Hanna Premier Properties by Barbara Alexander, LLC we strive to bring the best service to our clients utilizing a wide variety of tools, media, technology, and our national network of commercial brokers, companies and resources.



















facebook