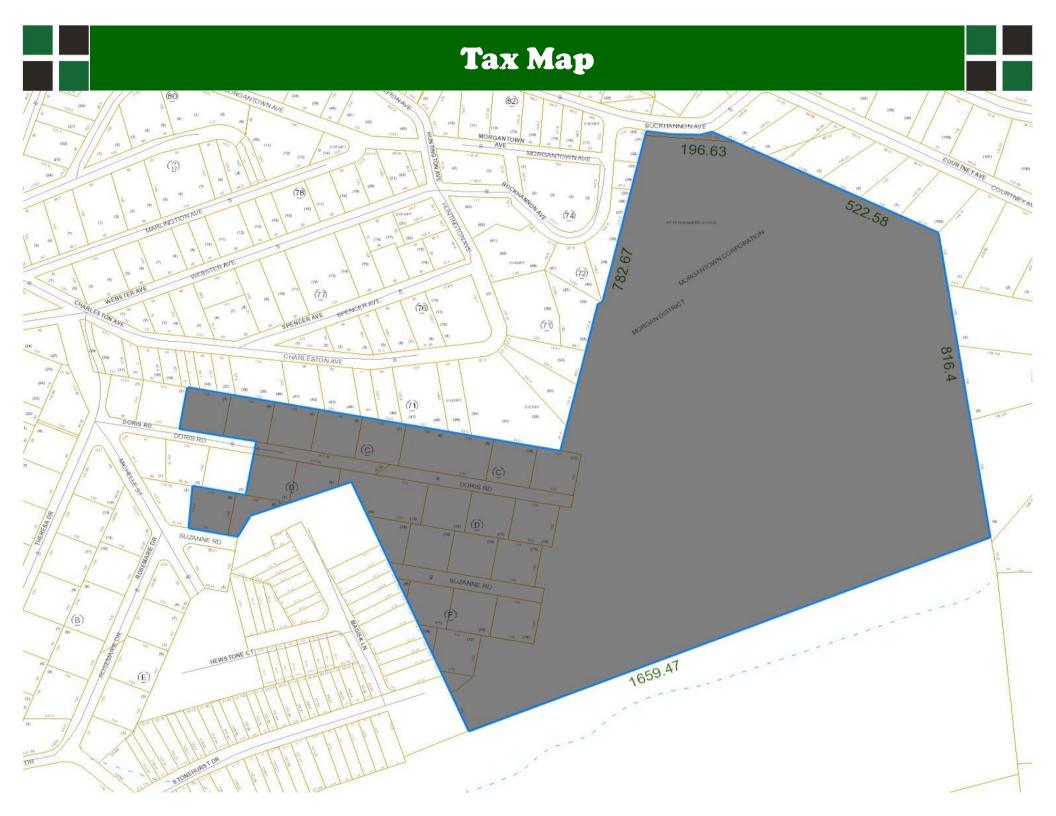

### **Aerial Tax Map**

ATTENTION DEVELOPERS! About 31.7 +/- Acres next to South Park/South Hills for development with multiple points of access. Majority of site is out of city limits with no zoning or B&O Taxes. About 4.9 +/- acres are zoned R-1/R-1A in city. Site is a convenient location with all utilities available and is accessible from Stonehurst Drive, South Hills Drive & Doris Rd. Site has potential for a variety of uses including single family, multifamily, office, church, special purpose or other uses. Don't miss this opportunity! Call listing agent for an appointment!