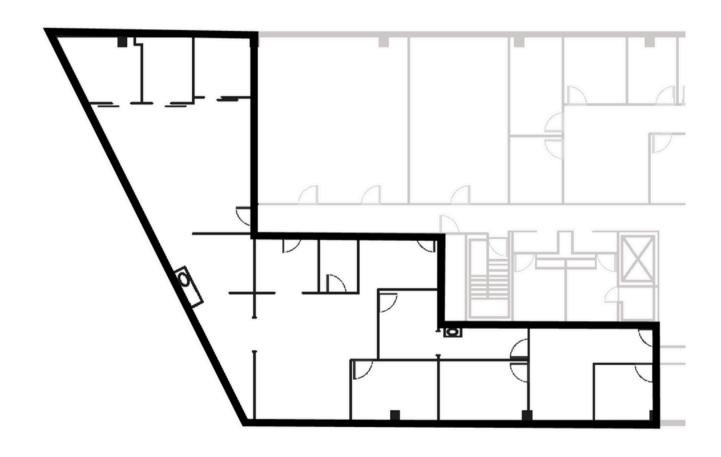

# FLOORPLAN

**SUITE 102** 1,183 SQ. FT.

## FLOORPLAN

**SUITE 207** 3,956 SQ. FT.

## FLOORPLAN

**SUITE 212** 1,836 SQ. FT.