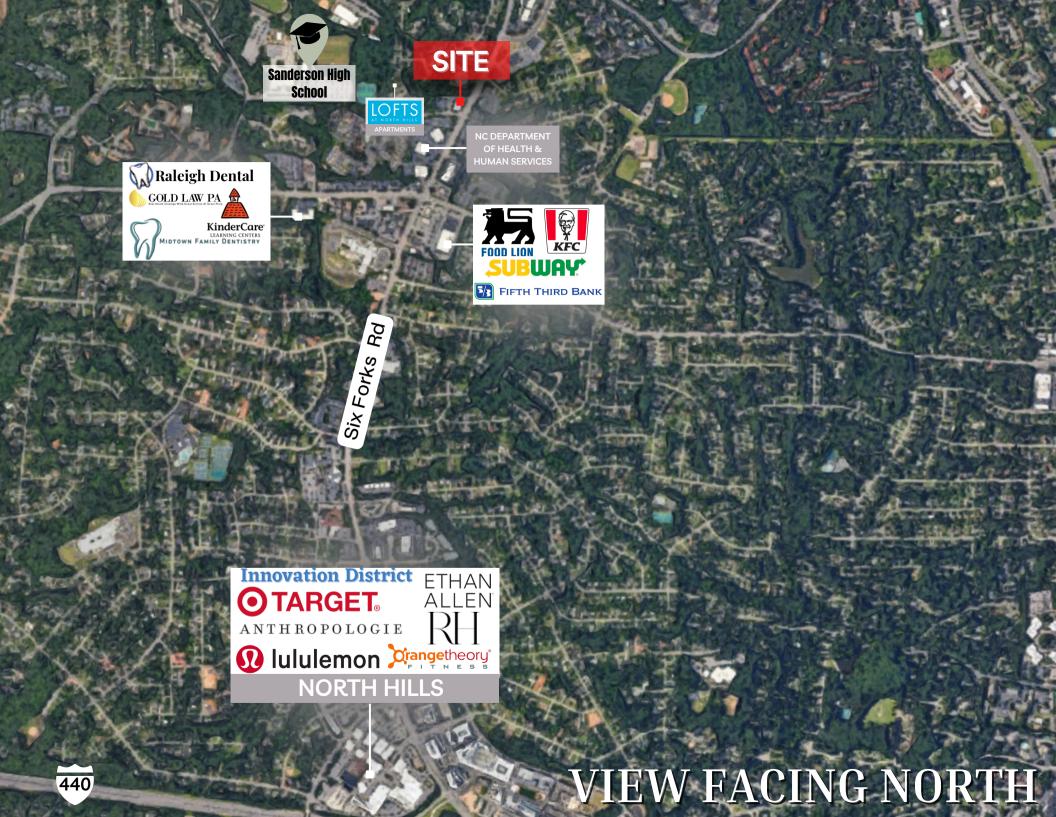

#### **HIGHLIGHTS**

- 3-story, 34,976 SF office building
- Located just off I-40 and I-540, close proximity to North Hills in Raleigh
- 24-hour access
- Signage available