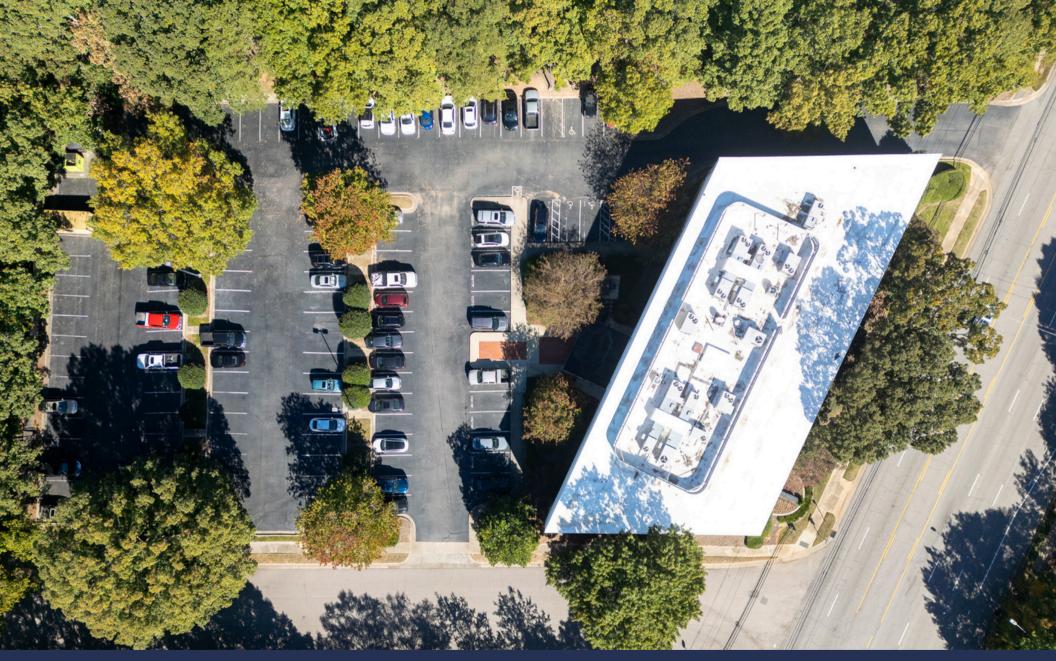

#### **HIGHLIGHTS**

- 3-story, 34,976 SF office building
- Located just off I-40 and I-540, close proximity to North Hills in Raleigh
- 24-hour access
- Signage available