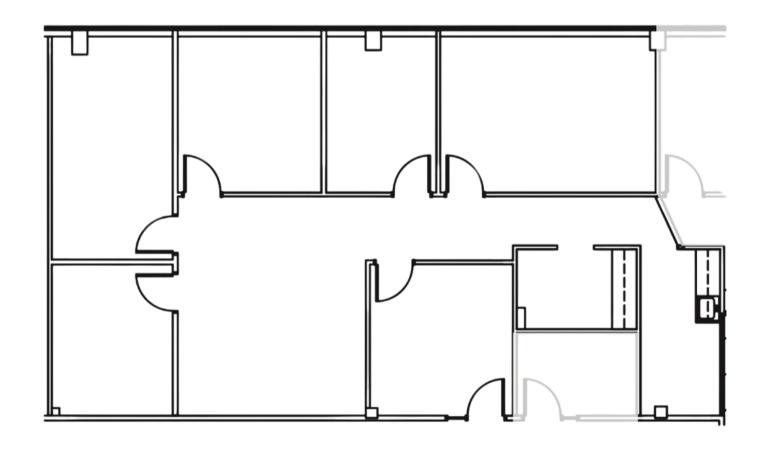

# FLOORPLAN

**SUITE 102** 1,183 SQ. FT.

## FLOORPLAN

**SUITE 207** 3,956 SQ. FT.

## FLOORPLAN

**SUITE 212** 1,836 SQ. FT.