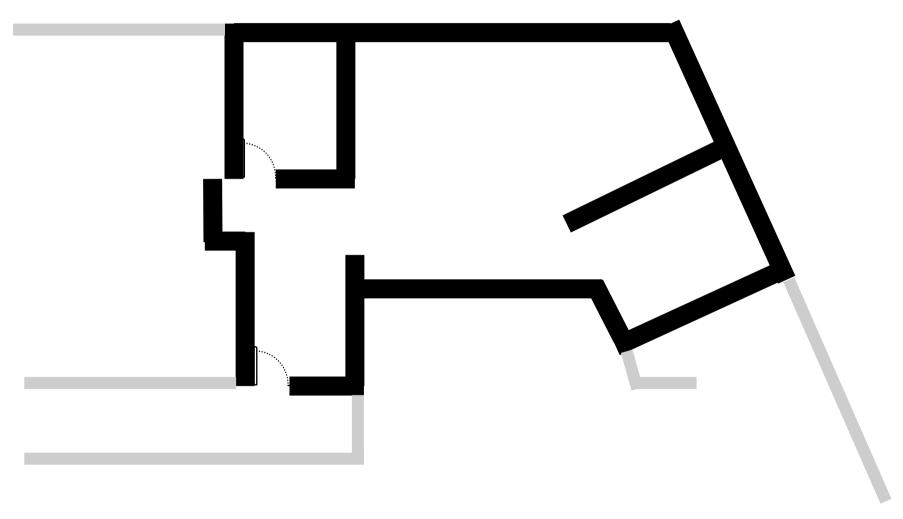

# FLOORPLAN

**SUITE 102** 1,183 SQ. FT.

## FLOORPLAN

**SUITE 207** 3,956 SQ. FT.

## FLOORPLAN

**SUITE 212** 1,836 SQ. FT.