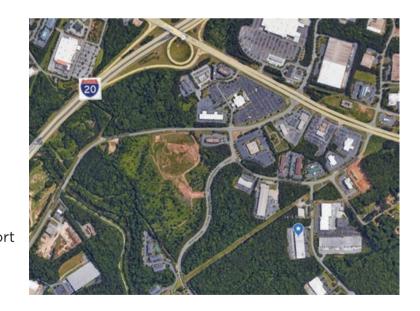

## **PROPERTY INFORMATION**

| Total Size:     | 5,217 SF                         |
|-----------------|----------------------------------|
| Office:         | 1,200 SF                         |
| Warehouse:      | 4,017 SF                         |
| Loading:        | One (1) Dock High Door           |
| Clear Height:   | 20'                              |
| Available:      | November 2024                    |
| Fire Sprinkler: | Wet Systems                      |
| Location:       | +/- 1.2 miles from I-20          |
|                 | +/- 7.8 miles from I-285         |
|                 | +/- 22 miles from Atlanta Airpor |
|                 | +/- 7.2 miles from Austell       |
|                 | Intermodal Yard                  |