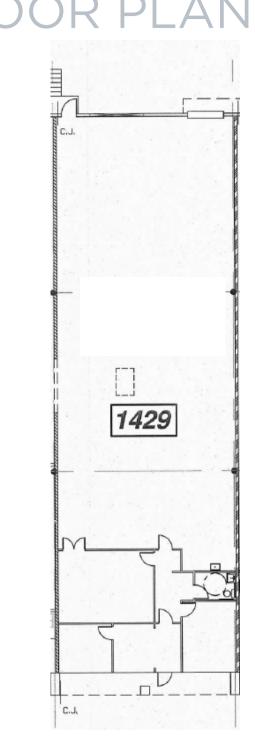

## **PROPERTY INFORMATION**

| Total Size:     | 5,217 SF                         |
|-----------------|----------------------------------|
| Office:         | 1,200 SF                         |
| Warehouse:      | 4,017 SF                         |
| Loading:        | One (1) Dock High Door           |
| Clear Height:   | 20'                              |
| Available:      | November 2024                    |
| Fire Sprinkler: | Wet Systems                      |
| Location:       | +/- 1.2 miles from I-20          |
|                 | +/- 7.8 miles from I-285         |
|                 | +/- 22 miles from Atlanta Airpor |
|                 | +/- 7.2 miles from Austell       |
|                 | Intermodal Yard                  |