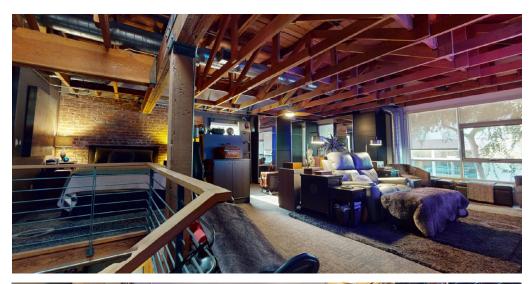

### **PROPERTY FEATURES**

**SIZE:** Unit A & B - ±3,544 SF

**PRICE:** \$1,600,000

**ZONING: PD30** 

- » Beautiful two-story creative office Live/Work condo in the heart of the Arts District
- » Open floor plan
- » Exposed brick interior, polished concrete floors, & exposed ceiling
- » Ample amount of natural light
- » Four (4) parking spaces in gated lot included
- » Excellent retail visibility and amenities in walking distance
- » Minutes away from 710 Freeway