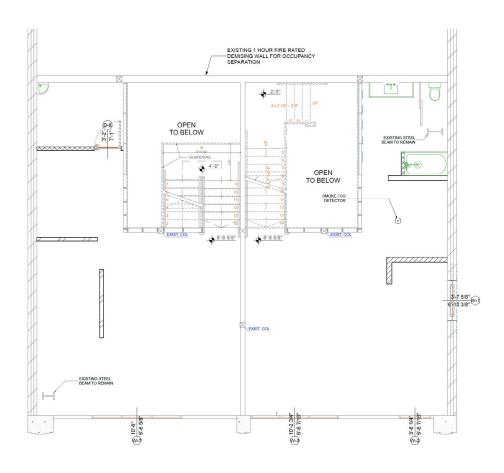

# EAST VILLAGE CREATIVE OFFICE • FOR SALE

425 EAST 4TH STREET • UNIT A & B | LONG BEACH, CA 90802

2 SECOND FLOOR PLAN SCALE: 1/4" = 1'-0" 1 FIRST FLOOR PLAN SCALE: 1/4" = 1'-0"

Copyright © Lee & Associates. All rights reserved. No part of this work may be reproduced or distributed without written permission of the copyright owner. The information contained in this report was gathered by Lee & Associates from sources believed to be reliable. Lee & Associates, however, makes no representation concerning the accuracy or completeness of such information and expressly disclaims any responsibility for any inaccuracy contained herein. 08.02.24