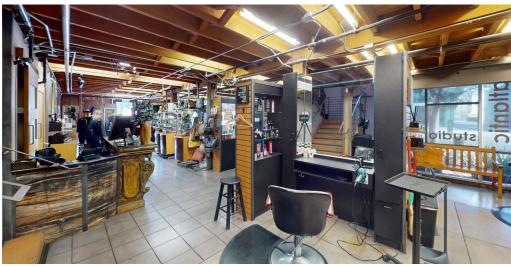

### **PROPERTY FEATURES**

**SIZE:** Unit A & B - ±3,544 SF

**PRICE:** \$1,600,000

**ZONING: PD30** 

- » Beautiful two-story creative office Live/Work condo in the heart of the Arts District
- » Open floor plan
- » Exposed brick interior, polished concrete floors, & exposed ceiling
- » Ample amount of natural light
- » Four (4) parking spaces in gated lot included
- » Excellent retail visibility and amenities in walking distance
- » Minutes away from 710 Freeway