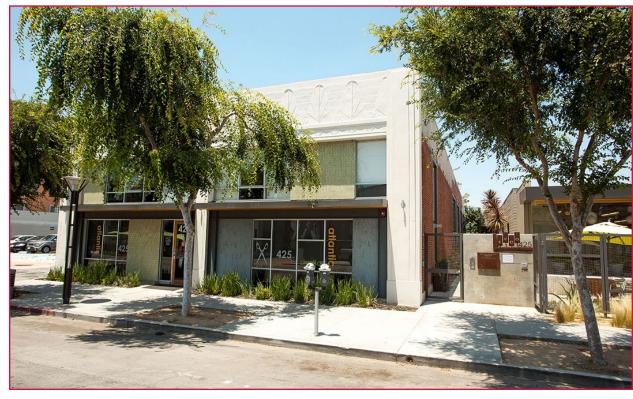

## **EAST VILLAGE CREATIVE OFFICE • FOR SALE**

425 EAST 4TH STREET • UNIT A & B | LONG BEACH, CA 90802

### **PROPERTY FEATURES**

**SIZE:** Unit A & B - ±3,544 SF

**PRICE:** \$1,600,000

**ZONING: PD30** 

- » Beautiful two-story creative office Live/Work condo in the heart of the Arts District
- » Open floor plan
- » Exposed brick interior, polished concrete floors, & exposed ceiling
- » Ample amount of natural light
- » Four (4) parking spaces in gated lot included
- » Excellent retail visibility and amenities in walking distance
- » Minutes away from 710 Freeway