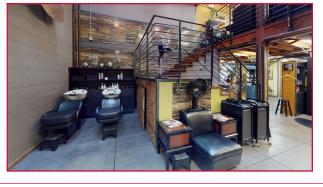

### **PROPERTY FEATURES**

**SIZE:** Unit A & B - ±3,544 SF

**PRICE:** \$1,600,000

**ZONING: PD30** 

- » Beautiful two-story creative office Live/Work condo in the heart of the Arts District
- » Open floor plan
- » Exposed brick interior, polished concrete floors, & exposed ceiling
- » Ample amount of natural light
- » Four (4) parking spaces in gated lot included
- » Excellent retail visibility and amenities in walking distance
- » Minutes away from 710 Freeway