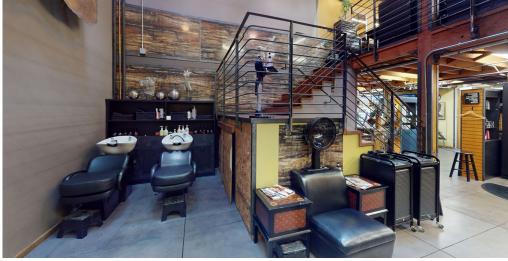

### **PROPERTY FEATURES**

**SIZE:** Unit A & B - ±3,544 SF

**PRICE:** \$1,600,000

**ZONING: PD30** 

- » Beautiful two-story creative office Live/Work condo in the heart of the Arts District
- » Open floor plan
- » Exposed brick interior, polished concrete floors, & exposed ceiling
- » Ample amount of natural light
- » Four (4) parking spaces in gated lot included
- » Excellent retail visibility and amenities in walking distance
- » Minutes away from 710 Freeway