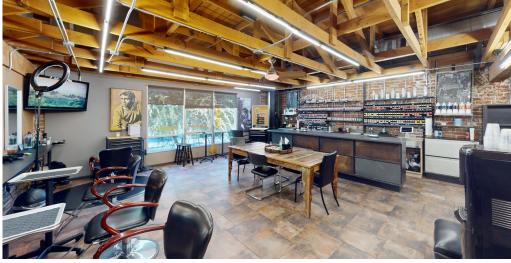

### **PROPERTY FEATURES**

**SIZE:** Unit A & B - ±3,544 SF

**PRICE:** \$1,600,000

**ZONING: PD30** 

- » Beautiful two-story creative office Live/Work condo in the heart of the Arts District
- » Open floor plan
- » Exposed brick interior, polished concrete floors, & exposed ceiling
- » Ample amount of natural light
- » Four (4) parking spaces in gated lot included
- » Excellent retail visibility and amenities in walking distance
- » Minutes away from 710 Freeway