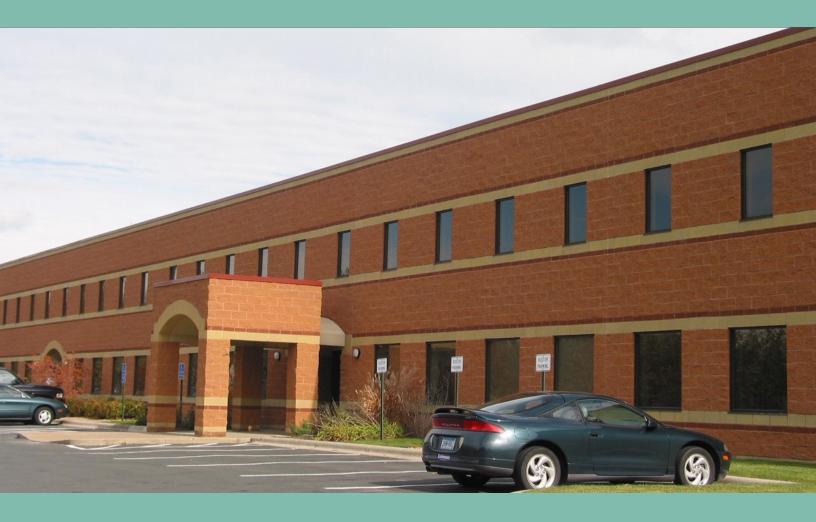

# Hadley Ave Commerce Center

6866 33rd Street N Suite 130 | Oakdale, MN

## **Property Highlights**

• Building Size: 72,356 SF Total

Easy access to Hwy 5 and I-694

• Clear Height: 20'

Year Built: 1996

Parcel Size: 9.75 acres

• Parking: 290 stalls (2.46/1,000)