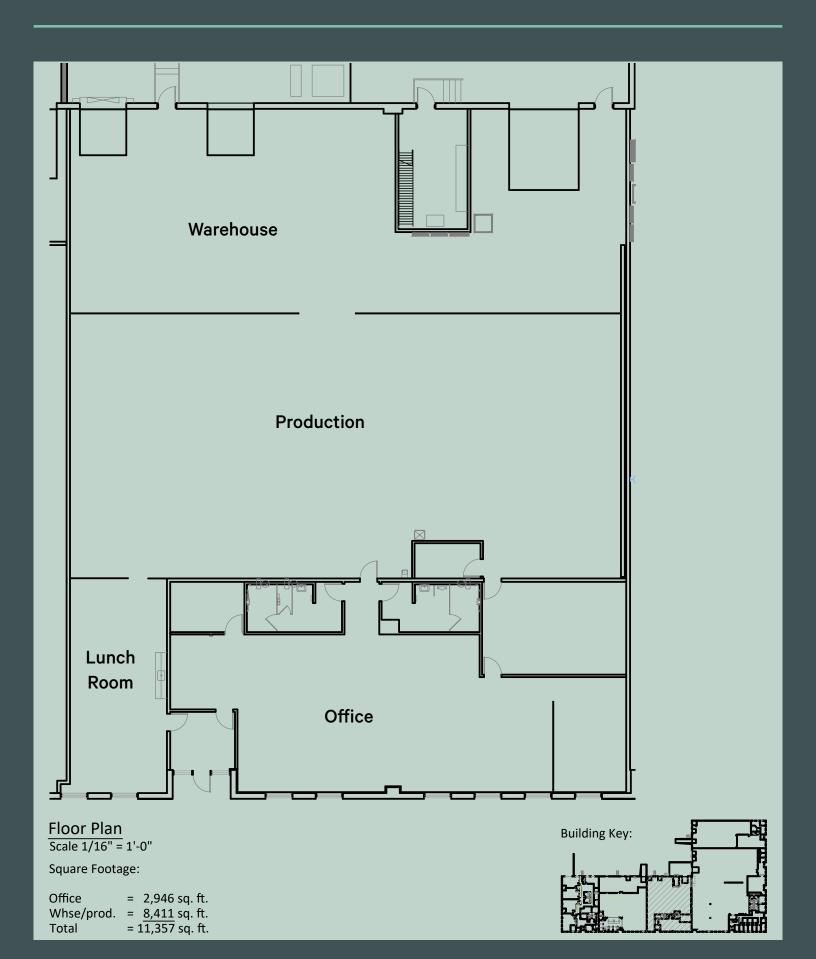

# **Space Specifications - Suite 130**

• Available SF: 11,357 SF

• Office: 2,946 SF

Warehouse/production: 8,411 SF

Loading: 2 docks | 1 Drive-in

Full HVAC in production area

Available: 10/1/2024

• Power: 600 AMPS 277/480V 3-Phase

• Fire Protection: 0.45 GPM

Column Spacing: 30' x 40'

Rates: Negotiable

• 2024 Est. Tax/CAM: \$4.72 PSF

• Lease Expires: 9/30/2025

• Longer lease term available