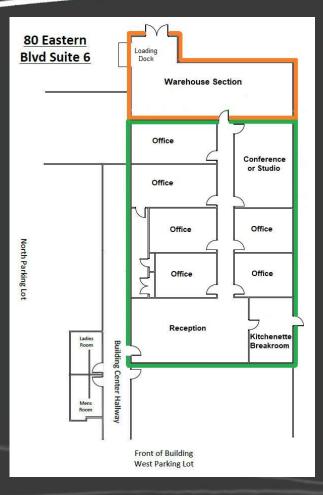

This 2,265 RSF +/- suite is adjacent to 856 RSF +/- of direct-access warehouse with a loading dock that can be included in a 3,121 RSF lease. The suite includes 6 offices, a large reception area, full kitchenette/breakroom, and a conference room or studio that can be divided into two office spaces. The building features ample parking and very convenient access to Route 2 on/off ramps and downtown Glastonbury's many amenities.

#### **PROFESSIONAL OFFICE**

SPACE: Ist Floor, Suite 6 SIZE: 2,265 – 3,121 SF +/-OFFICE: 2,265 SF +/-WAREHOUSE: 856 SF +/-TERM: Negotiable ASKING RATE: \$15.50/SF GROSS + JANITORIAL SPACE USE: Office BUILDING PARKING RATIO: 2.8 / 1,000 SF AVAILABLE: September 1, 2024 • 6 Private Offices & Large Reception Area