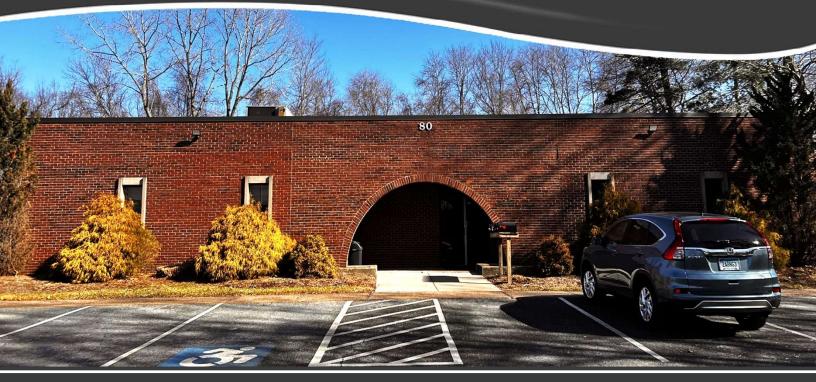

# **80 EASTERN BOULEVARD**

GLASTONBURY, CONNECTICUT

### FOR LEASE PROFESSIONAL OFFICE SPACE FROM 2,265 SF TO 3,121 SF

Goman+York presents this opportunity to lease turnkey professional office space, also perfect for a variety of uses such as therapeutic or behavioral health services. 80 Eastern Boulevard in Glastonbury, CT, is a 10,000 SF multi -tenant FLEX building, well – maintained by responsive local ownership.