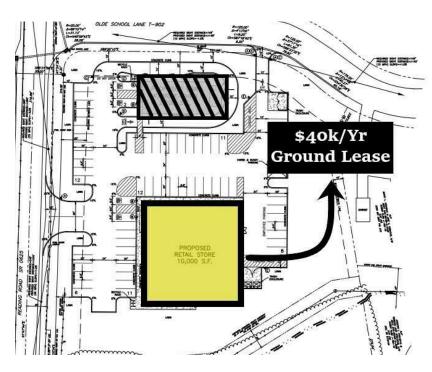

| LEASE INFORMATION |                   |  |
|-------------------|-------------------|--|
| Available SF:     | 10,000 +/- SF     |  |
| Lease Rate:       | \$40,000 per year |  |
| County:           | Lancaster         |  |
|                   |                   |  |

Brecknock

Municipality:

PROPERTY OVERVIEW

Terrific pad site in growing commercial neighborhood location. Available as a ground lease or a build-to-suit-to-lease. Looking for a restaurant, bank, convenient store, general merchandise user. Owner will deliver pad ready site on a ground lease.

#### OFFERING SUMMARY

| Water:  | Public                  |
|---------|-------------------------|
| Sewer:  | Public                  |
| Zoning: | Neighborhood Commercial |

F. JEFFREY KURTZ, CCIM, SIOR 717.293.4554 jkurtz@high.net