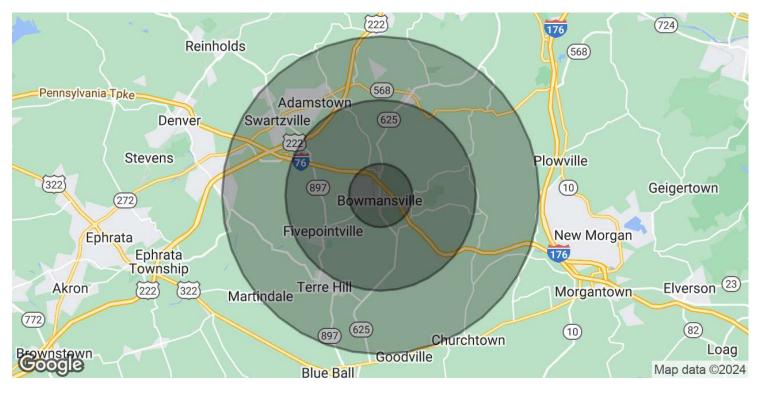

F. JEFFREY KURTZ, CCIM, SIOR AARON SKELLY

717.293.4554 jkurtz@high.net 717.209.4033 askelly@high.net

| POPULATION           | 1 MILE | 3 MILES | 5 MILES |
|----------------------|--------|---------|---------|
| Total Population     | 2,688  | 8,030   | 25,899  |
| Average Age          | 41.8   | 41.4    | 40.6    |
| Average Age (Male)   | 41.9   | 40.7    | 40.1    |
| Average Age (Female) | 41.7   | 43.1    | 42.2    |
| HOUSEHOLDS & INCOME  | 1 MILE | 3 MILES | 5 MILES |

| HOUSEHOEDS & INCOME | TMILE     | 5 MIEES   | 5 MIEES   |
|---------------------|-----------|-----------|-----------|
| Total Households    | 948       | 2,899     | 9,308     |
| # of Persons per HH | 2.8       | 2.8       | 2.8       |
| Average HH Income   | \$120,217 | \$104,021 | \$97,580  |
| Average House Value | \$206,665 | \$251,867 | \$249,597 |