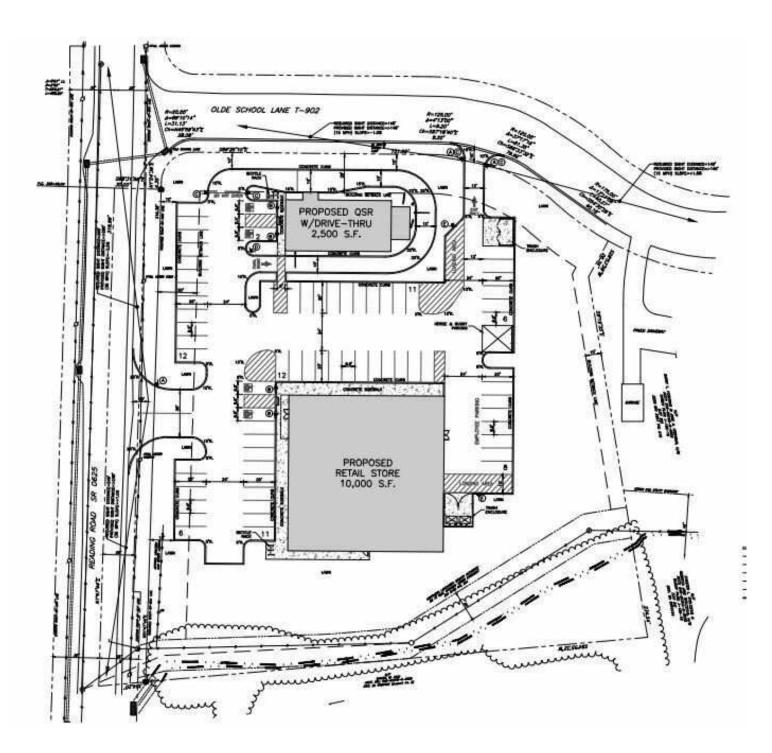

| LEASE INFORMATION |                   |  |
|-------------------|-------------------|--|
| Available SF:     | 10,000 +/- SF     |  |
| Lease Rate:       | \$40,000 per year |  |
| County:           | Lancaster         |  |
|                   |                   |  |

Brecknock

Municipality:

PROPERTY OVERVIEW

Terrific pad site in growing commercial neighborhood location. Available as a ground lease or a build-to-suit-to-lease. Looking for a restaurant, bank, convenient store, general merchandise user. Owner will deliver pad ready site on a ground lease.

#### OFFERING SUMMARY

| Water:  | Public                  |
|---------|-------------------------|
| Sewer:  | Public                  |
| Zoning: | Neighborhood Commercial |

F. JEFFREY KURTZ, CCIM, SIOR 717.293.4554 jkurtz@high.net