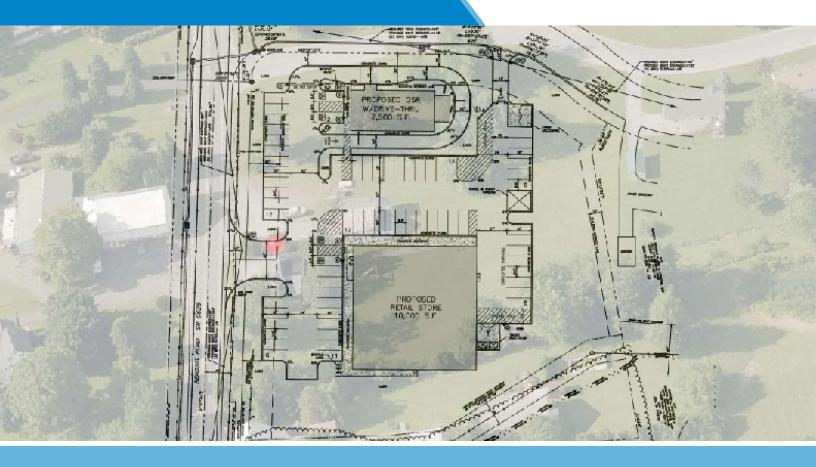

| LEASE INFORMATION |                   |  |
|-------------------|-------------------|--|
| Available SF:     | 10,000 +/- SF     |  |
| Lease Rate:       | \$40,000 per year |  |
| County:           | Lancaster         |  |
|                   |                   |  |

Brecknock

Municipality:

PROPERTY OVERVIEW

Terrific pad site in growing commercial neighborhood location. Available as a ground lease or a build-to-suit-to-lease. Looking for a restaurant, bank, convenient store, general merchandise user. Owner will deliver pad ready site on a ground lease.

#### OFFERING SUMMARY

| Water:  | Public                  |
|---------|-------------------------|
| Sewer:  | Public                  |
| Zoning: | Neighborhood Commercial |

F. JEFFREY KURTZ, CCIM, SIOR 717.293.4554 jkurtz@high.net