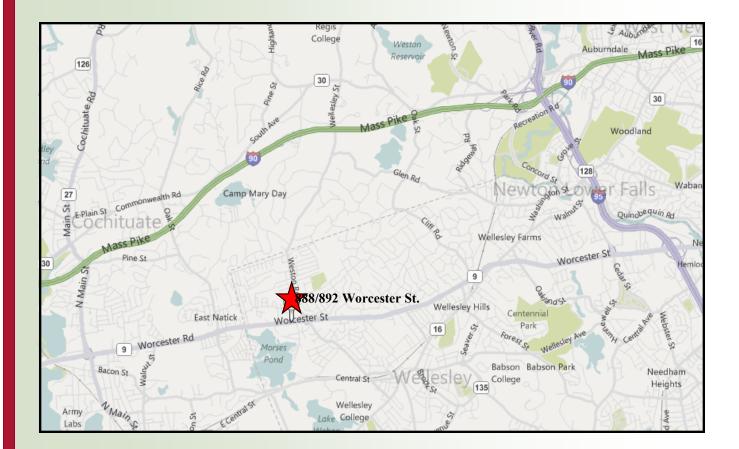

## WELLESLEY, MA

Strategically located on Route 9 near the Wellesley/Natick line

4 Miles from The Junction of Rte. 128/9

HAYNES MANAGEMENT, INC. The Suburban Office Experts

781-235-4300 www.haynesmanagement.com

## OFFICE SUITE AVAILABLE: 846 R.S.F

- Affordable Wellesley Rental Rates
- Situated on eastbound side of Route 9 just 4 miles west of the junction of Routes 9 and 128
- Easily accessible from both eastbound and westbound sides of Route 9