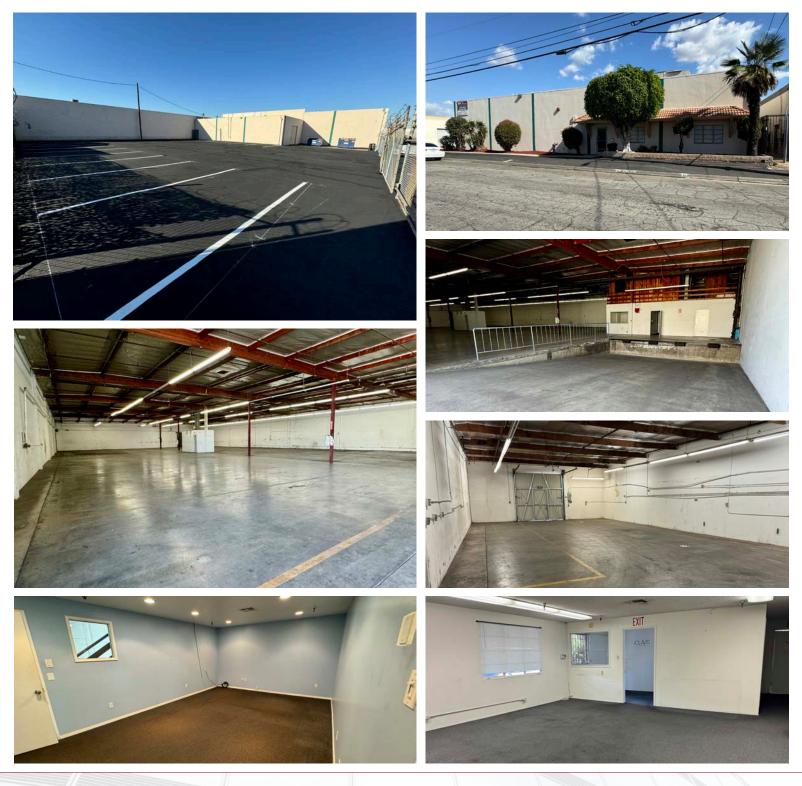

±19,950 SF MANUFACTURING WAREHOUSE

8222 ALLPORT AVENUE | SANTA FE SPRINGS, CA

**PROPERTY PHOTOS** 