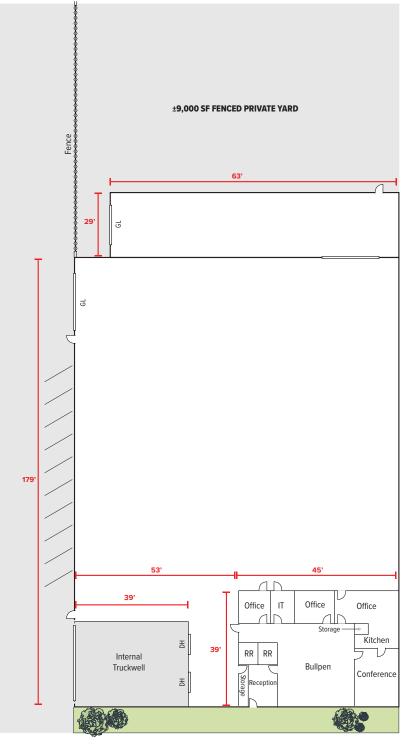

### PROPERTY CHARACTERISTICS:

- Building Size: ±19,950 SF
- Office Size: ±1,755 SF
- Lot Size: ±40,068 SF
- Internal Truckwell with Two (2) Dock Positions
- Two (2) Ground Level Doors
- 16' Clear Height
- Fire Sprinklers
- Power: 400 Amps / 120/208v / 3 Phase / 4 Wire

### 8222 ALLPORT AVENUE | SANTA FE SPRINGS, CA

**SITE PLAN** 

NOTE: Drawing not to scale. All measurements and sizes are approximate