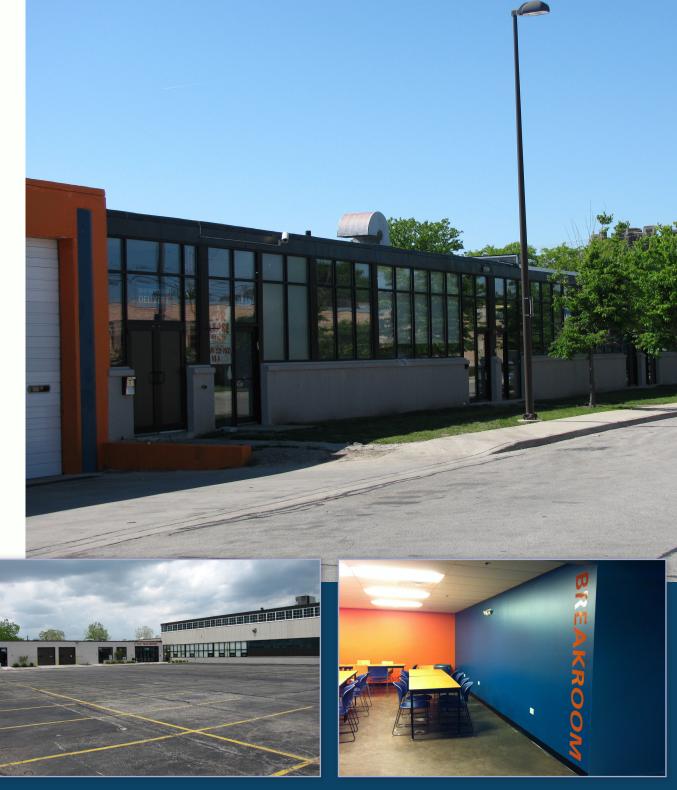

## THE WI-FI TECH CENTER

Located in the vibrant Skokie Industrial Park, this state-of-the-art industrial/flex building has units ranging in size from 869 SF to 21,322 SF, ceiling heights up to 20'6" clear, and heavy power (480V/three-phase). The building is fully secured and monitored and fully sprinklered.

# **BUILDING AMENITIES**

- Fully Renovated State-of-the-Art Facility
- Fleet Parking Available
- Build to Suite Options
- 12'6"-20'6" Ceiling Clearance
- Interior & Exterior Loading Docks
- 10,000A/480V Heavy Duty Power
- Operable Skylights
- Security Cameras Onsite
- Temperature Controlled Units
- Maintenance Engineer Onsite
- Break Room