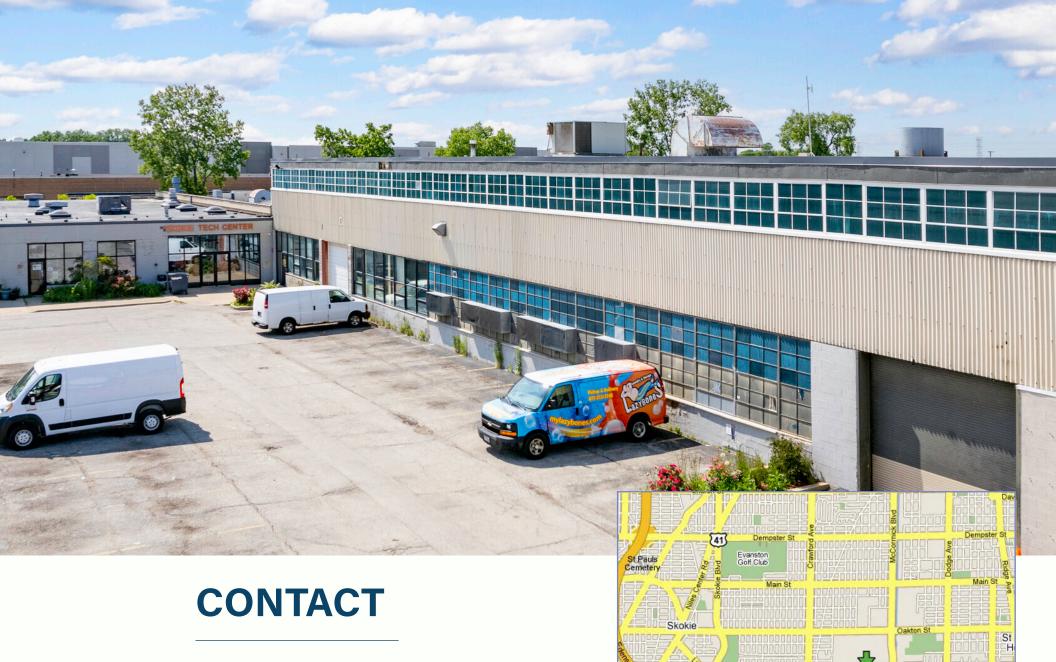

3501 W Howard St Skokie, IL 60076

## THE WI-FI TECH CENTER

Located in the vibrant Skokie Industrial Park, this state-of-the-art industrial/flex building has units ranging in size from 869 SF to 21,322 SF, ceiling heights up to 20'6" clear, and heavy power (480V/three-phase). The building is fully secured and monitored and fully sprinklered.

The WiFi Tech Center presents an ideal opportunity for any business looking for custom built units, ample room to expand, and access to industrial amenities including loading docks, warehouse storage, and fleet parking space. Conveniently located just five minutes east of the Edens Expressway (I-94), near restaurants & shops.