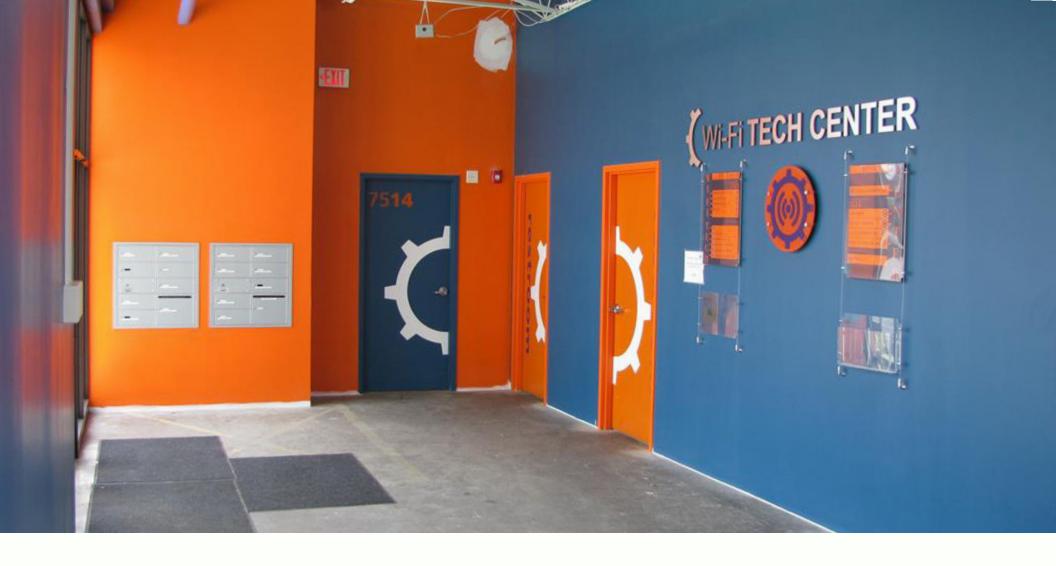

## THE WI-FI TECH CENTER

Located in the vibrant Skokie Industrial Park, this state-of-the-art industrial/flex building has units ranging in size from 869 SF to 21,322 SF, ceiling heights up to 20'6" clear, and heavy power (480V/three-phase). The building is fully secured and monitored and fully sprinklered.

# **BUILDING AMENITIES**

- Fully Renovated State-of-the-Art Facility
- Fleet Parking Available
- Build to Suite Options
- 12'6"-20'6" Ceiling Clearance
- Interior & Exterior Loading Docks
- 10,000A/480V Heavy Duty Power
- Operable Skylights
- Security Cameras Onsite
- Temperature Controlled Units
- Maintenance Engineer Onsite
- Break Room