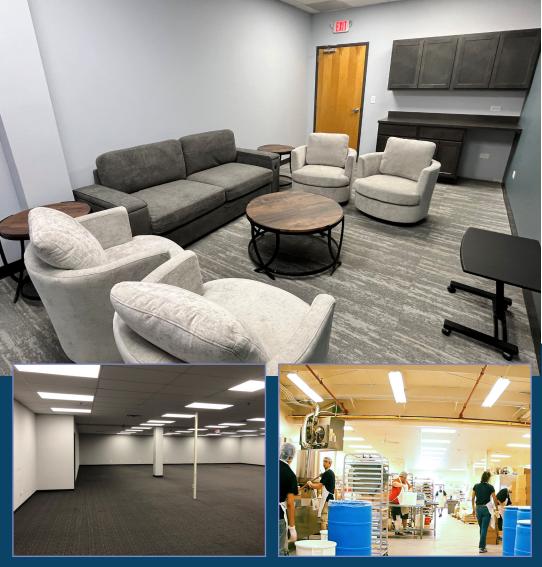

# **BUILDING AMENITIES**

- Fully Renovated State-of-the-Art Facility
- Fleet Parking Available
- Build to Suite Options
- 12'6"-20'6" Ceiling Clearance
- Interior & Exterior Loading Docks
- 10,000A/480V Heavy Duty Power
- Operable Skylights
- Security Cameras Onsite
- Temperature Controlled Units
- Maintenance Engineer Onsite
- Break Room

### **RANGE OF OFFICE SIZES**

From 500+ SF offices to 14,000+ SF industrial and flex units, we have a space for you.

#### **BUILD TO SUIT**

Customize a space to fit your personal needs, including combining or partitioning spaces.

Lincolnwood Town Center

Abe Brimm

Office: 847.329.7600 Cell: 773.852.7607

leasing@weissproperties.com