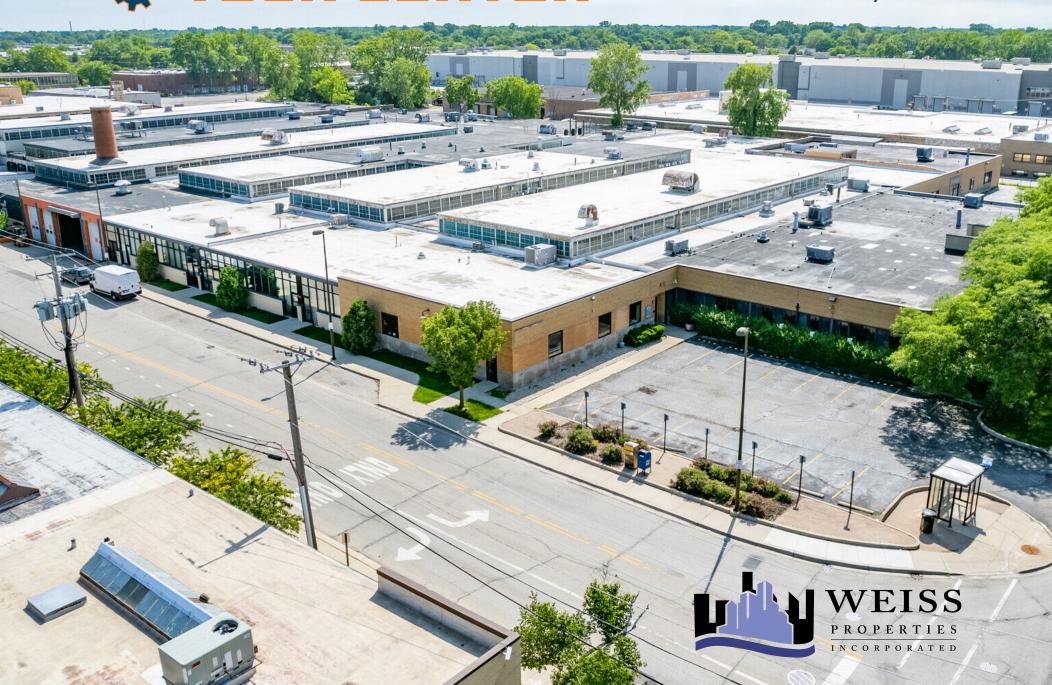

3501 W Howard St Skokie, IL 60076

## THE WI-FI TECH CENTER

Located in the vibrant Skokie Industrial Park, this state-of-the-art industrial/flex building has units ranging in size from 869 SF to 21,322 SF, ceiling heights up to 20'6" clear, and heavy power (480V/three-phase). The building is fully secured and monitored and fully sprinklered.

The WiFi Tech Center presents an ideal opportunity for any business looking for custom built units, ample room to expand, and access to industrial amenities including loading docks, warehouse storage, and fleet parking space. Conveniently located just five minutes east of the Edens Expressway (I-94), near restaurants & shops.