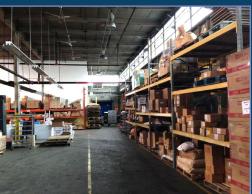

The WiFi Tech Center presents an ideal opportunity for any business looking for custom built units, ample room to expand, and access to industrial amenities including loading docks, warehouse storage, and fleet parking space. Conveniently located just five minutes east of the Edens Expressway (I-94), near restaurants & shops.

# **BUILDING AMENITIES**

- Fully Renovated State-of-the-Art Facility
- Fleet Parking Available
- Build to Suite Options
- 12'6"-20'6" Ceiling Clearance
- Interior & Exterior Loading Docks
- 10,000A/480V Heavy Duty Power
- Operable Skylights
- Security Cameras Onsite
- Temperature Controlled Units
- Maintenance Engineer Onsite
- Break Room