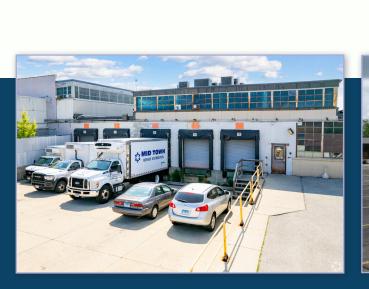

The WiFi Tech Center presents an ideal opportunity for any business looking for custom built units, ample room to expand, and access to industrial amenities including loading docks, warehouse storage, and fleet parking space. Conveniently located just five minutes east of the Edens Expressway (I-94), near restaurants & shops.

# **BUILDING AMENITIES**

- Fully Renovated State-of-the-Art Facility
- Fleet Parking Available
- Build to Suite Options
- 12'6"-20'6" Ceiling Clearance
- Interior & Exterior Loading Docks
- 10,000A/480V Heavy Duty Power
- Operable Skylights
- Security Cameras Onsite
- Temperature Controlled Units
- Maintenance Engineer Onsite
- Break Room