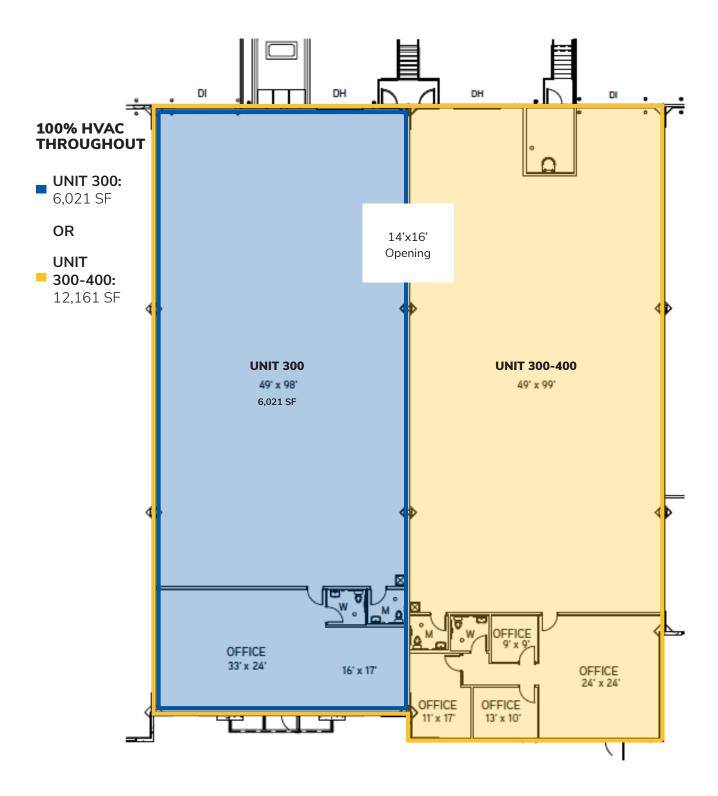

#### **Property Facts**

| Size         | Unit 300: 6,021 SF<br>Unit 400: 12,161 SF                     |
|--------------|---------------------------------------------------------------|
| Office       | Approx. 2,352 SF                                              |
| Zoning       | I-1                                                           |
| County       | Adams                                                         |
| Parking      | 1.48/1,000 SF                                                 |
| Clear Height | 24'                                                           |
| Loading      | Two (2) Dock High Doors<br>Two (2) Drive-In Doors             |
| Sprinkler    | ESFR System                                                   |
| HVAC         | Fully conditioned office and warehouse                        |
| Power        | 800 Amps, 277/480 Volt Power<br>(400 Amps Service Each Space) |
| OPEX         | \$6.92/SF                                                     |