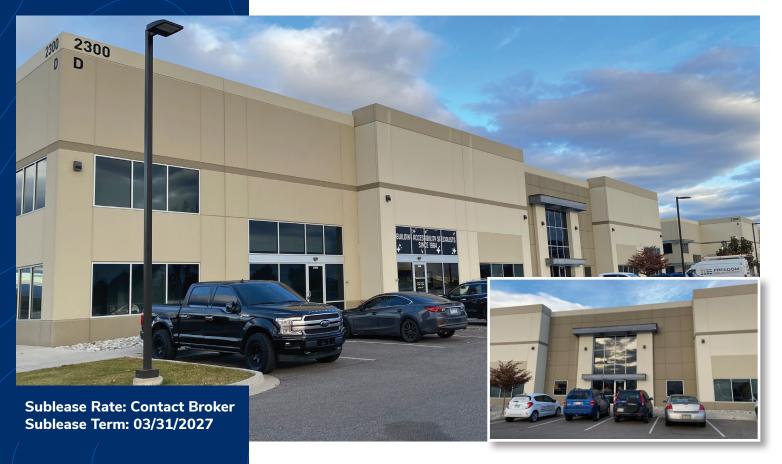

### **For Sublease**

# **6,021-12,161 SF Class A Infill Industrial Space** Welby Business Park Industrial Space

2300 East 76th Avenue, Building D, Unit 300-400 | Denver, CO 80229

## **For Sublease**

# **6,021-12,161 SF Class A Infill Industrial Space** Welby Business Park Industrial Space

2300 East 76th Avenue, Building D, Unit 300-400 | Denver, CO 80229

For Sublease Information, please contact: