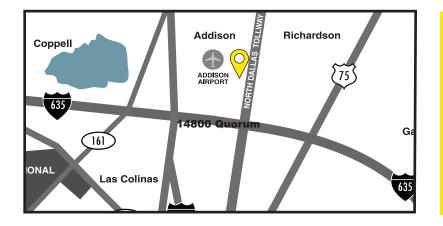

# 14800

Quorum Drive Dallas, TX 75254

#### **AREA AMENITIES**

- Minutes to Belt Line Restaurant Row
- 1.5 miles to the Dallas Galleria Shopping Center
- 2 miles to the Addison Airport
- Upscale residential, retail and hotels in near vicinity
- Situated in Quorum Business Park at the Dallas North
  Tollway

#### **DIRECTIONS**

From the Dallas North Tollway exit Spring Valley Rd/ Quorum Dr/Verde Valley Ln. Turn Left onto Verde Valley Lane and continue onto Quorum Drive. The building is located on the right.