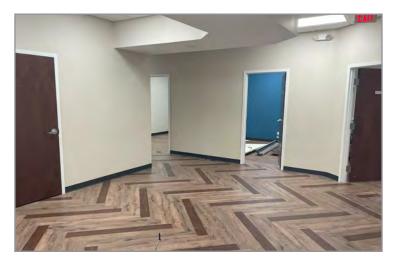

#### **PROPERTY HIGHLIGHTS:**

- 2,323 SF fully built out office/medical space
- Excellent location on Route 10 just off I-295 near River's Bend
- Close proximity HCA Tri-Cities Hospital and Meadowville Technology Park (Lego Group/Amazon).
- Comprised of 7 offices/exam rooms, waiting & reception, storage, restrooms, x-ray room/triage (large office).
- ► Lease Price: \$20 PSF, \$2.00 CAM, plus utilities