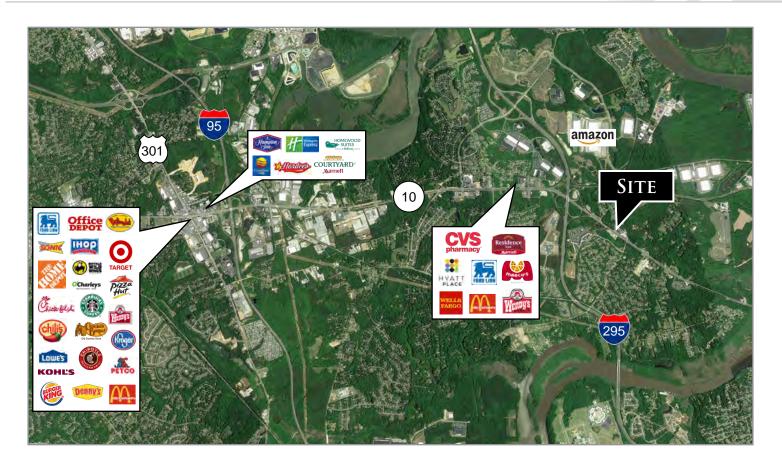

#### **PROPERTY HIGHLIGHTS:**

- 2,323 SF fully built out office/medical space
- Excellent location on Route 10 just off I-295 near River's Bend
- Close proximity HCA Tri-Cities Hospital and Meadowville Technology Park (Lego Group/Amazon).
- Comprised of 7 offices/exam rooms, waiting & reception, storage, restrooms, x-ray room/triage (large office).
- ► Lease Price: \$20 PSF, \$2.00 CAM, plus utilities