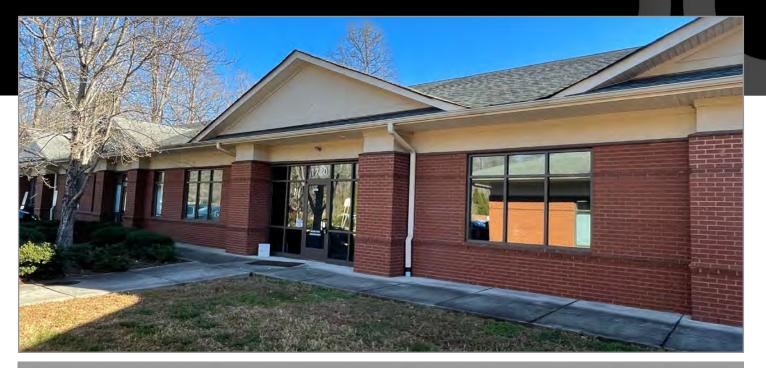

## 1720 E. HUNDRED RD, #102

Chester, Virginia

### MEADOWVILLE OFFICE/MEDICAL CONDO AVAILABLE FOR LEASE

#### **PROPERTY HIGHLIGHTS:**

- 2,323 SF fully built out office/medical space
- Excellent location on Route 10 just off I-295 near River's Bend
- Close proximity HCA Tri-Cities Hospital and Meadowville Technology Park (Lego Group/Amazon).
- Comprised of 7 offices/exam rooms, waiting & reception, storage, restrooms, x-ray room/triage (large office).
- ► Lease Price: \$20 PSF, \$2.00 CAM, plus utilities