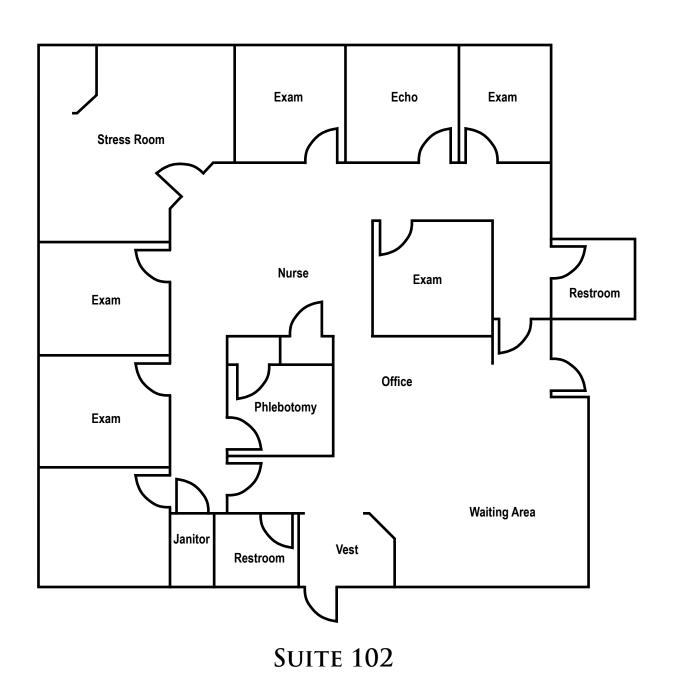

#### **PROPERTY HIGHLIGHTS:**

- 2,323 SF fully built out office/medical space
- Excellent location on Route 10 just off I-295 near River's Bend
- Close proximity HCA Tri-Cities Hospital and Meadowville Technology Park (Lego Group/Amazon).
- Comprised of 7 offices/exam rooms, waiting & reception, storage, restrooms, x-ray room/triage (large office).
- ► Lease Price: \$20 PSF, \$2.00 CAM, plus utilities