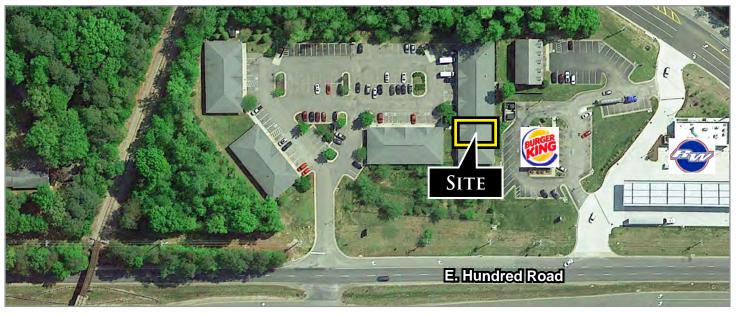

## 1720 E. HUNDRED RD, #102

Chester, Virginia

#### **PROPERTY HIGHLIGHTS:**

- 2,323 SF fully built out office/medical space
- Excellent location on Route 10 just off I-295 near River's Bend
- Close proximity HCA Tri-Cities Hospital and Meadowville Technology Park (Lego Group/Amazon).
- Comprised of 7 offices/exam rooms, waiting & reception, storage, restrooms, x-ray room/triage (large office).
- ► Lease Price: \$20 PSF, \$2.00 CAM, plus utilities