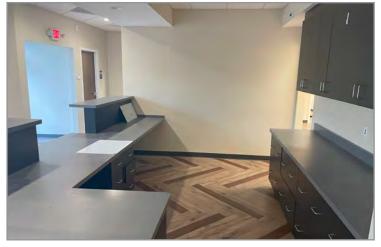

#### **PROPERTY HIGHLIGHTS:**

- 2,323 SF fully built out office/medical space
- Excellent location on Route 10 just off I-295 near River's Bend
- Close proximity HCA Tri-Cities Hospital and Meadowville Technology Park (Lego Group/Amazon).
- Comprised of 7 offices/exam rooms, waiting & reception, storage, restrooms, x-ray room/triage (large office).
- ► Lease Price: \$20 PSF, \$2.00 CAM, plus utilities