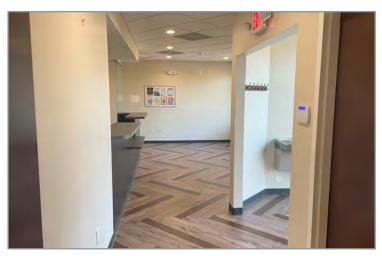

#### **PROPERTY HIGHLIGHTS:**

- 2,323 SF fully built out office/medical space
- Excellent location on Route 10 just off I-295 near River's Bend
- Close proximity HCA Tri-Cities Hospital and Meadowville Technology Park (Lego Group/Amazon).
- Comprised of 7 offices/exam rooms, waiting & reception, storage, restrooms, x-ray room/triage (large office).
- ► Lease Price: \$20 PSF, \$2.00 CAM, plus utilities