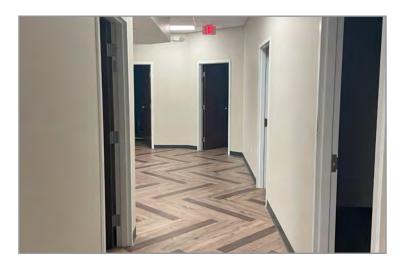

#### **PROPERTY HIGHLIGHTS:**

- 2,323 SF fully built out office/medical space
- Excellent location on Route 10 just off I-295 near River's Bend
- Close proximity HCA Tri-Cities Hospital and Meadowville Technology Park (Lego Group/Amazon).
- Comprised of 7 offices/exam rooms, waiting & reception, storage, restrooms, x-ray room/triage (large office).
- ► Lease Price: \$20 PSF, \$2.00 CAM, plus utilities