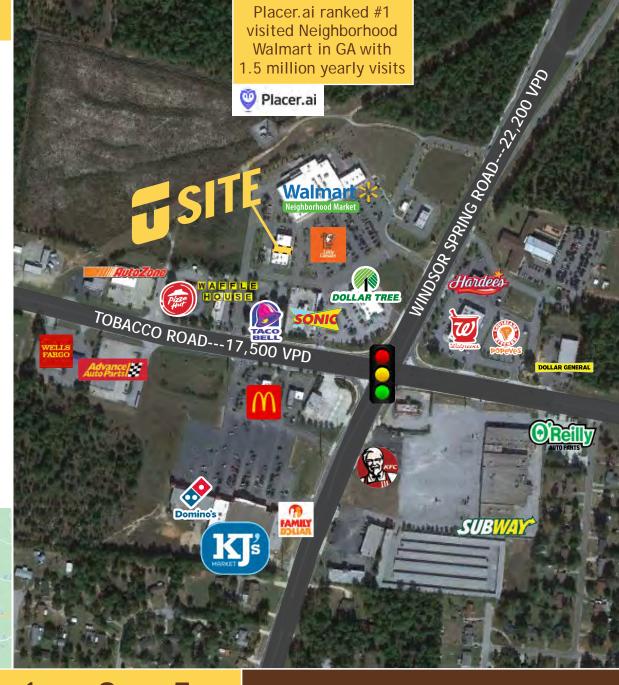

0 0 0

- Placer.ai ranked #1 visited Neighborhood
   Walmart in Georgia with 1.5 million yearly visits
  - High traffic corridor (22,200 VPD along Windsor Spring Road)
    - · Limited available retail space
    - High residential growth area