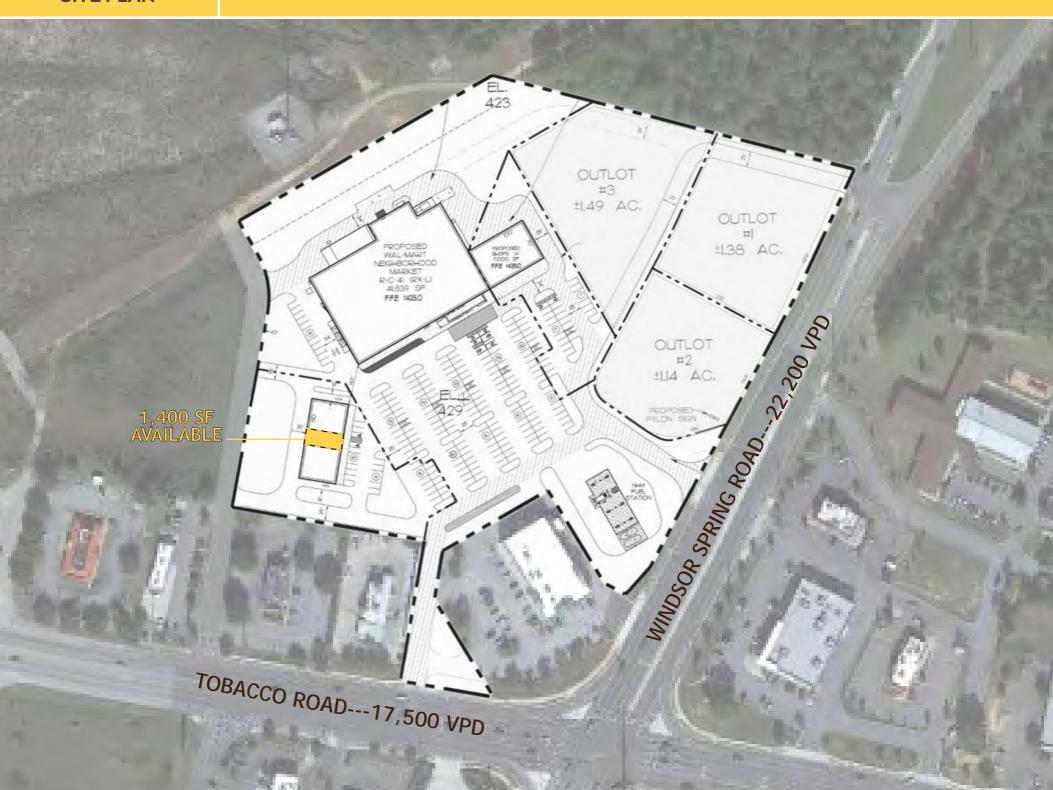

## 1,400 SF FOR LEASE 3697 Windsor Spring Road, STE 108 | Hephzibah, GA 30815

**CHARLIE DAVIS** 

charlie@jordantrotter.com 706 • 736 • 1031

ZONE | B-2

1.75 AC

**FOR LEASE** 

Windsor Spring Shops is located at one of the major intersections in South Augusta. The Tobacco Road/Windsor Spring corridor is experiencing high growth, with new retail and residential developments in the immediate area. These retail shops have great visibility to the 1.5 million visitors a year to the Neighborhood Walmart.

This 1,400 SF space is a blank canvas for a wide range of retail users. This unit can be easily converted to office or restaurant space. The unit is wide open with a restroom in the rear of the premises.

0 0 0

- Placer.ai ranked #1 visited Neighborhood
   Walmart in Georgia with 1.5 million yearly visits
  - High traffic corridor (22,200 VPD along Windsor Spring Road)
    - · Limited available retail space
    - High residential growth area

## **TENANT**

**BTJ WINGS** 

LITTLE CAESARS
ASIAN WOK
METRO PCS
AVAILABLE.....
LIBERTY TAX

..1,400 SF