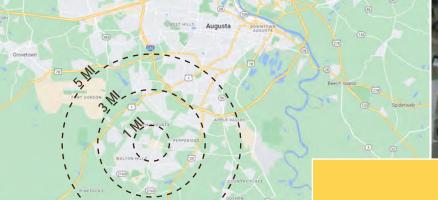

|                  | <b>1</b> <sub>MI</sub> | <b>3</b> мі | <b>5</b> <sub>MI</sub> |
|------------------|------------------------|-------------|------------------------|
| AVERAGE AGE      | 40                     | 39          | 38                     |
| TOTAL POPULATION | 5,689                  | 45,621      | 86,882                 |
| TOTAL HOUSEHOLDS | 2,129                  | 16,898      | 31,536                 |
| AVG. INCOME/HH   | \$76,614               | \$75,058    | \$70,068               |
| AVG. VALUE/HH    | \$184,863              | \$193,712   | \$170,48               |