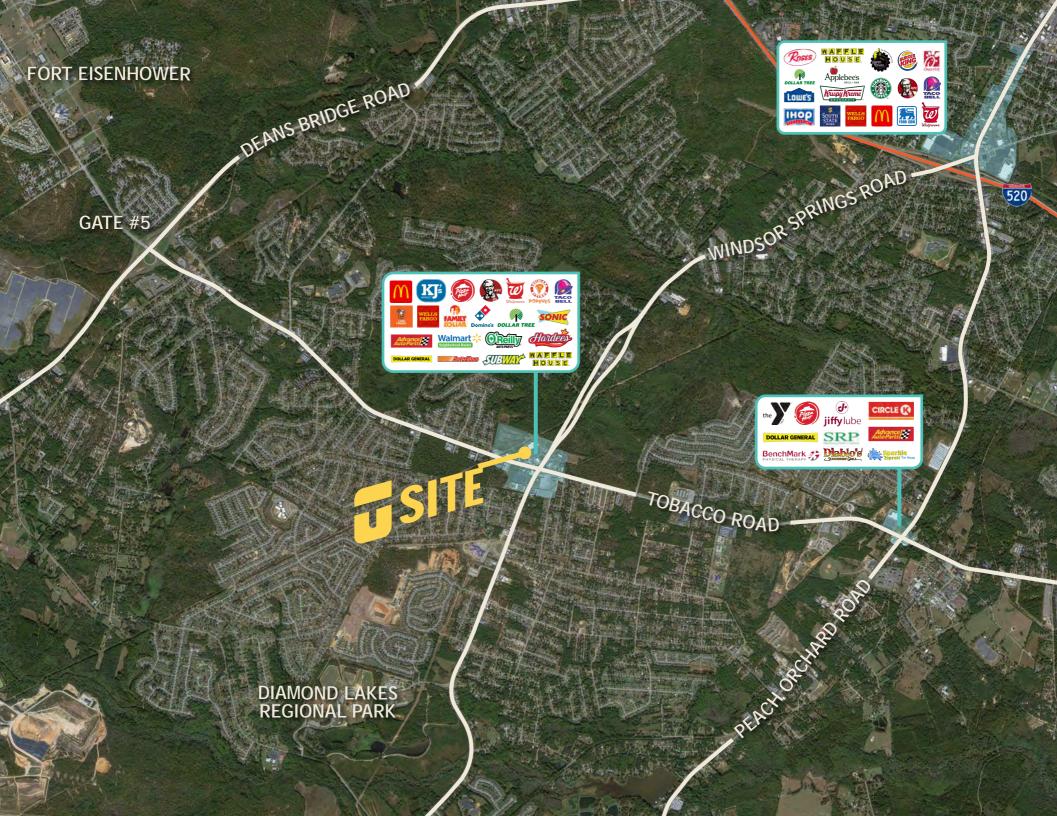

## 1,400 SF FOR LEASE 3697 Windsor Spring Road, STE 108 | Hephzibah, GA 30815

**CHARLIE DAVIS** 

charlie@jordantrotter.com 706 • 736 • 1031

ZONE | B-2

1.75 AC

**FOR LEASE** 

Windsor Spring Shops is located at one of the major intersections in South Augusta. The Tobacco Road/Windsor Spring corridor is experiencing high growth, with new retail and residential developments in the immediate area. These retail shops have great visibility to the 1.5 million visitors a year to the Neighborhood Walmart.

0 0 0

- Placer.ai ranked #1 visited Neighborhood
   Walmart in Georgia with 1.5 million yearly visits
  - High traffic corridor (22,200 VPD along Windsor Spring Road)
    - · Limited available retail space
    - High residential growth area