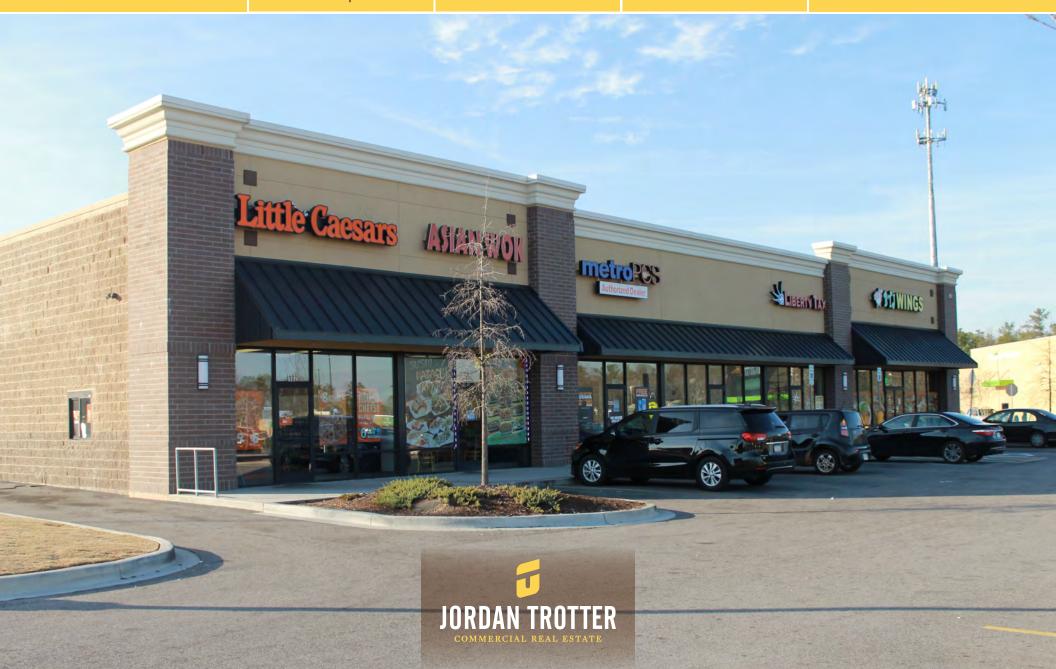

## 1,400 SF FOR LEASE 3697 Windsor Spring Road, STE 108 | Hephzibah, GA 30815

**CHARLIE DAVIS** 

charlie@jordantrotter.com 706 • 736 • 1031

ZONE | B-2

1.75 AC

**FOR LEASE** 

Windsor Spring Shops is located at one of the major intersections in South Augusta. The Tobacco Road/Windsor Spring corridor is experiencing high growth, with new retail and residential developments in the immediate area. These retail shops have great visibility to the 1.5 million visitors a year to the Neighborhood Walmart.

This 1,400 SF space is a blank canvas for a wide range of retail users. This unit can be easily converted to office or restaurant space. The unit is wide open with a restroom in the rear of the premises.

## **TENANT**

**BTJ WINGS** 

LITTLE CAESARS
ASIAN WOK
METRO PCS
AVAILABLE.....
LIBERTY TAX

..1,400 SF