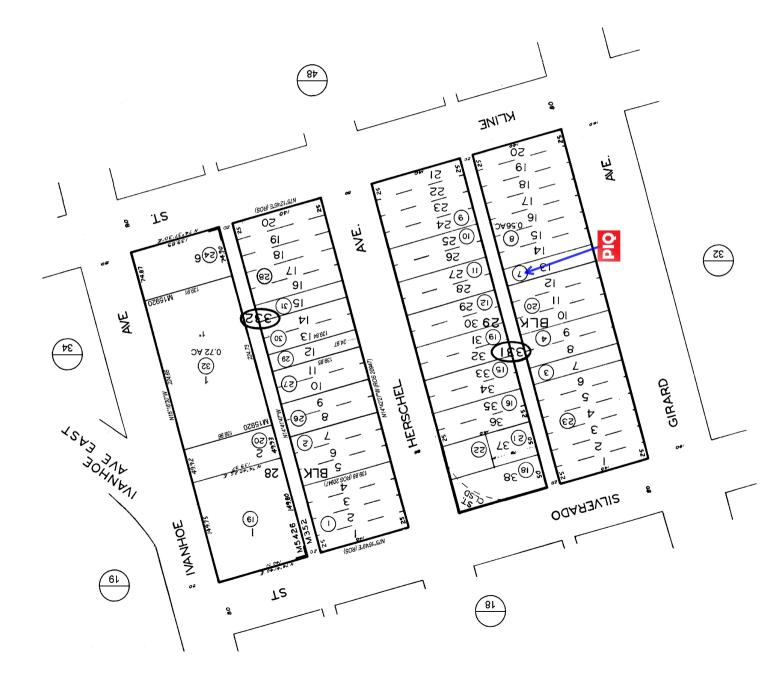

| Company:       | Fidelity National Title San Diego | C Owner:<br>U Address:<br>S City: | Harold J. Gildea, Trustee<br>Girard Avenue<br>La Jolla |
|----------------|-----------------------------------|-----------------------------------|--------------------------------------------------------|
| Order:         | 9922400349                        | T County:                         | San Diego County                                       |
| Title Officer: | Marlo Macias                      | O APN:                            | 350-331-07-00                                          |
| Email:         | sdunit4@fnf.com                   | M Lot + Tract:                    | Lot 13 in block 29 of La Jolla                         |
| Phone:         | 619-725-2113                      |                                   | Park                                                   |
| Date:          | 01-19-24 10:16 AM                 | E Additional Inf                  | fo: Parking lot.                                       |
| Submitted By:  | Marlo Macias                      | R                                 | Tami would like to be there                            |
|                |                                   |                                   | 619-980-8264                                           |

Aerial image is not up to date and is to be used for general lay out purposes only. Survey Recommended.

Due to terrain, difficult to acquire accurate measurements. Survey Recommended.

Temp chain link fence on PIQ, due AP blocking off parking on AP and PIQ.