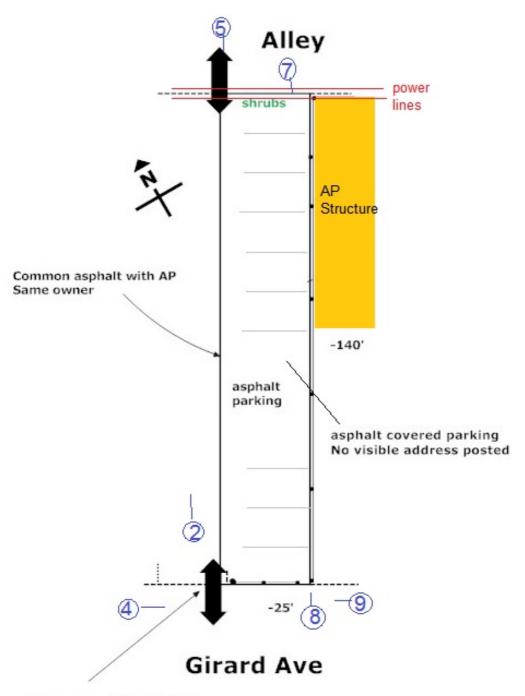

Aerial image is not up to date and is to be used for general lay out purposes only. Survey Recommended.

Due to terrain, difficult to acquire accurate measurements. Survey Recommended.

Temp chain link fence on PIQ, due AP blocking off parking on AP and PIQ.