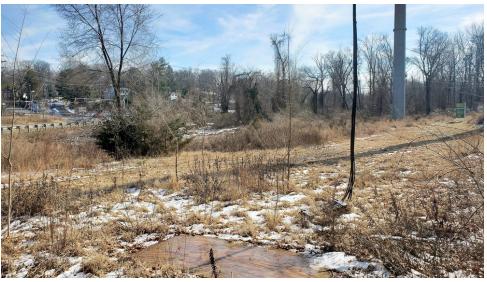

### **PROPERTY OVERVIEW**

PRICE REDUCED! This vacant land zoned C-2 has been Site Plan Approved for a 14,444 sf office building. Located a block off of Telegraph Road and just across the county line from Alexandria, the lot sits at the foot of the on-ramp to the Capital Beltway. This would be an ideal location for a medical building, and is only .8 miles from the Huntington Metro Station.

### **PROPERTY HIGHLIGHTS**

- Site plan approved for 14,444 sf office building with 52 parking spaces
- Zoned C-2. FAR = .5
- The site is partially in a flood plain
- Easy access to Telegraph Road and Capital Beltway/I-495
- Water and sewer available; gas not available
- Tax Map# 0831 01 0009
- Located in Wilton Woods, a single-family home neighborhood
- Next to Verizon telecommunications building
- Quick access to Huntington Metro Station/Yellow Line (.8 miles)