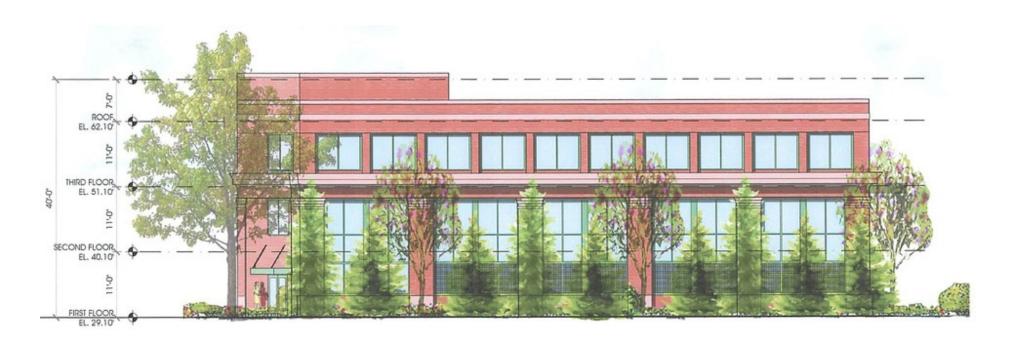

TELEGRAPH CORRIDOR | FAIRFAX , VIRGINIA

FRONT ELEVATION RENDERING

3/32"=1"-0"

BURGUNDY ROAD OFFICE BUILDING 17.032

Site plan approved by Fairfax County.

|                     | T THIC    | O Miles   | 3 Miles   |
|---------------------|-----------|-----------|-----------|
| Total Population    | 14,416    | 170,743   | 468,387   |
| Population Density  | 4,589     | 6,039     | 5,964     |
| Median Age          | 36.3      | 36.5      | 36.0      |
| Median Age (Male)   | 35.0      | 36.0      | 35.5      |
| Median Age (Female) | 38.4      | 37.6      | 36.7      |
| Total Households    | 5,850     | 77,786    | 206,212   |
| # of Persons Per HH | 2.5       | 2.2       | 2.3       |
| Average HH Income   | \$111,464 | \$112,810 | \$104,328 |
| Average House Value | \$460,658 | \$560,240 | \$519,964 |
|                     |           |           |           |