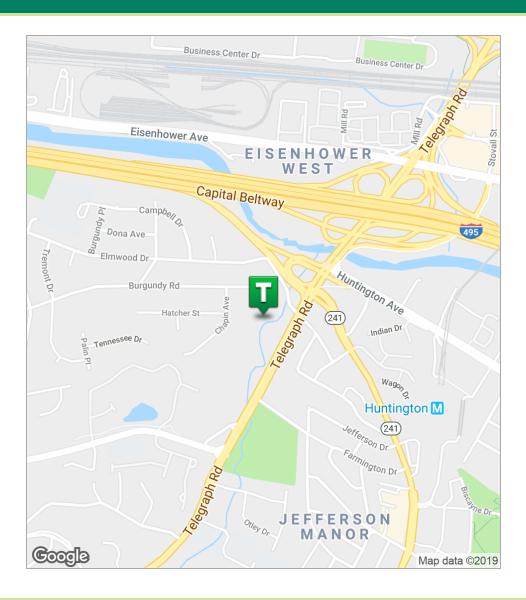

### **PROPERTY SUMMARY**

**Sale Price:** \$1,650,000

**Lot Size:** 56,489 SF

**Zoning:** C-2 (Limited Office)

Market: Telegraph Road/Fairfax

**Location:** Adjacent to I-495 @Telegraph Rd
Less than 1 mile to Metro station

### **PROPERTY OVERVIEW**

PRICE REDUCED! This vacant land zoned C-2 has been Site Plan Approved for a 14,444 sf office building. Located a block off of Telegraph Road and just across the county line from Alexandria, the lot sits at the foot of the on-ramp to the Capital Beltway. This would be an ideal location for a medical building, and is only .8 miles from the Huntington Metro Station.