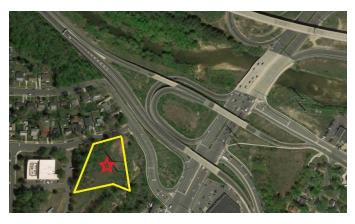

### **PROPERTY SUMMARY**

**Sale Price:** \$1,650,000

**Lot Size:** 56,489 SF

**Zoning:** C-2 (Limited Office)

Market: Telegraph Road/Fairfax

**Location:** Adjacent to I-495 @Telegraph Rd
Less than 1 mile to Metro station

### **PROPERTY OVERVIEW**

PRICE REDUCED! This vacant land zoned C-2 has been Site Plan Approved for a 14,444 sf office building. Located a block off of Telegraph Road and just across the county line from Alexandria, the lot sits at the foot of the on-ramp to the Capital Beltway. This would be an ideal location for a medical building, and is only .8 miles from the Huntington Metro Station.

### **PROPERTY HIGHLIGHTS**

- Site plan approved for 14,444 sf office building with 52 parking spaces
- Zoned C-2. FAR = .5
- The site is partially in a flood plain
- Easy access to Telegraph Road and Capital Beltway/I-495
- Water and sewer available; gas not available
- Tax Map# 0831 01 0009
- Located in Wilton Woods, a single-family home neighborhood
- Next to Verizon telecommunications building
- Quick access to Huntington Metro Station/Yellow Line (.8 miles)