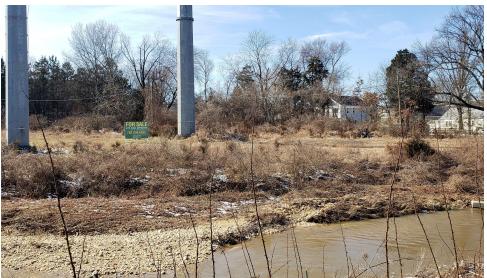

### **PROPERTY OVERVIEW**

PRICE REDUCED! This vacant land zoned C-2 has been Site Plan Approved for a 14,444 sf office building. Located a block off of Telegraph Road and just across the county line from Alexandria, the lot sits at the foot of the on-ramp to the Capital Beltway. This would be an ideal location for a medical building, and is only .8 miles from the Huntington Metro Station.

### **PROPERTY HIGHLIGHTS**

- Site plan approved for 14,444 sf office building with 52 parking spaces
- Zoned C-2. FAR = .5
- The site is partially in a flood plain
- Easy access to Telegraph Road and Capital Beltway/I-495
- Water and sewer available; gas not available
- Tax Map# 0831 01 0009
- Located in Wilton Woods, a single-family home neighborhood
- Next to Verizon telecommunications building
- Quick access to Huntington Metro Station/Yellow Line (.8 miles)