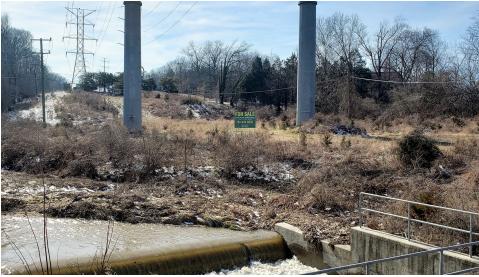

### **PROPERTY OVERVIEW**

PRICE REDUCED! This vacant land zoned C-2 has been Site Plan Approved for a 14,444 sf office building. Located a block off of Telegraph Road and just across the county line from Alexandria, the lot sits at the foot of the on-ramp to the Capital Beltway. This would be an ideal location for a medical building, and is only .8 miles from the Huntington Metro Station.

### **PROPERTY HIGHLIGHTS**

- Site plan approved for 14,444 sf office building with 52 parking spaces
- Zoned C-2. FAR = .5
- The site is partially in a flood plain
- Easy access to Telegraph Road and Capital Beltway/I-495
- Water and sewer available; gas not available
- Tax Map# 0831 01 0009
- Located in Wilton Woods, a single-family home neighborhood
- Next to Verizon telecommunications building
- Quick access to Huntington Metro Station/Yellow Line (.8 miles)