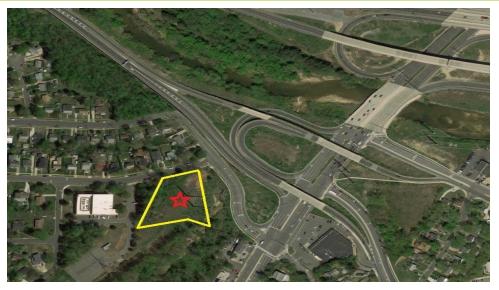

### **PROPERTY SUMMARY**

**Sale Price:** \$1,650,000

**Lot Size:** 56,489 SF

**Zoning:** C-2 (Limited Office)

Market: Telegraph Road/Fairfax

**Location:** Adjacent to I-495 @Telegraph Rd
Less than 1 mile to Metro station

### **PROPERTY OVERVIEW**

PRICE REDUCED! This vacant land zoned C-2 has been Site Plan Approved for a 14,444 sf office building. Located a block off of Telegraph Road and just across the county line from Alexandria, the lot sits at the foot of the on-ramp to the Capital Beltway. This would be an ideal location for a medical building, and is only .8 miles from the Huntington Metro Station.

### **PROPERTY HIGHLIGHTS**

- Site plan approved for 14,444 sf office building with 52 parking spaces
- Zoned C-2. FAR = .5
- The site is partially in a flood plain
- Easy access to Telegraph Road and Capital Beltway/I-495
- Water and sewer available; gas not available
- Tax Map# 0831 01 0009
- Located in Wilton Woods, a single-family home neighborhood
- Next to Verizon telecommunications building
- Quick access to Huntington Metro Station/Yellow Line (.8 miles)