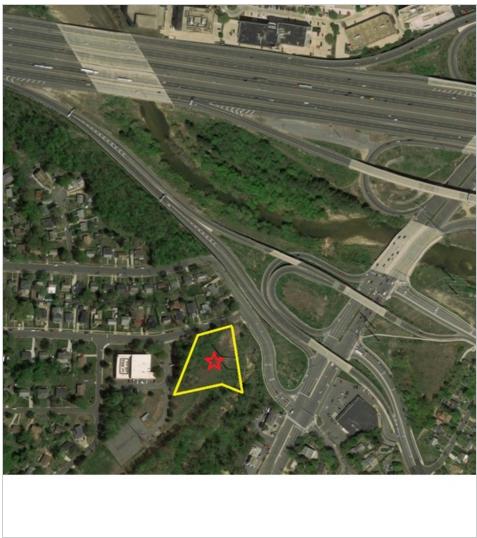

### **PROPERTY SUMMARY**

**Sale Price:** \$1,650,000

**Lot Size:** 56,489 SF

**Zoning:** C-2 (Limited Office)

Market: Telegraph Road/Fairfax

**Location:** Adjacent to I-495 @Telegraph Rd
Less than 1 mile to Metro station

### **PROPERTY OVERVIEW**

PRICE REDUCED! This vacant land zoned C-2 has been Site Plan Approved for a 14,444 sf office building. Located a block off of Telegraph Road and just across the county line from Alexandria, the lot sits at the foot of the on-ramp to the Capital Beltway. This would be an ideal location for a medical building, and is only .8 miles from the Huntington Metro Station.

### **PROPERTY HIGHLIGHTS**

- Site plan approved for 14,444 sf office building with 52 parking spaces
- Zoned C-2. FAR = .5
- The site is partially in a flood plain
- Easy access to Telegraph Road and Capital Beltway/I-495
- Water and sewer available; gas not available
- Tax Map# 0831 01 0009
- Located in Wilton Woods, a single-family home neighborhood
- Next to Verizon telecommunications building
- Quick access to Huntington Metro Station/Yellow Line (.8 miles)