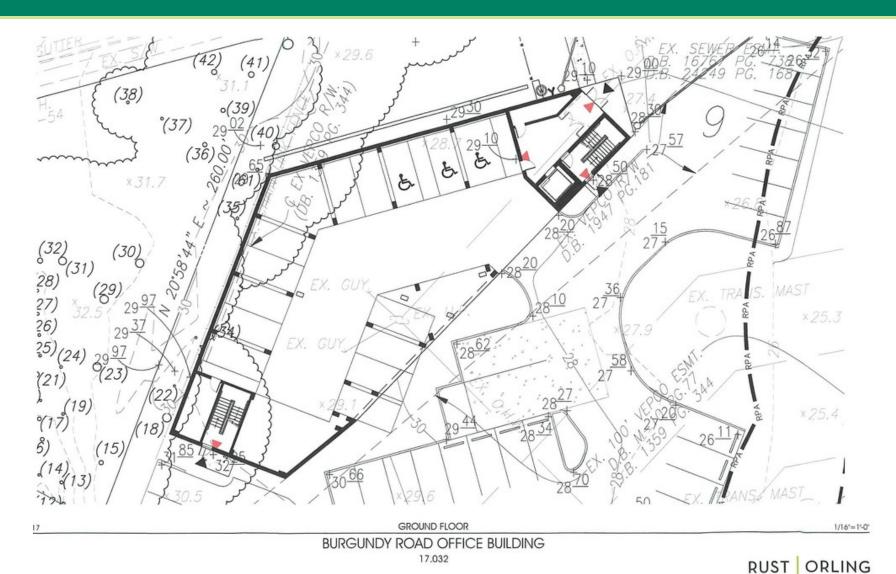

### **PROPERTY OVERVIEW**

PRICE REDUCED! This vacant land zoned C-2 has been Site Plan Approved for a 14,444 sf office building. Located a block off of Telegraph Road and just across the county line from Alexandria, the lot sits at the foot of the on-ramp to the Capital Beltway. This would be an ideal location for a medical building, and is only .8 miles from the Huntington Metro Station.

### **PROPERTY HIGHLIGHTS**

- Site plan approved for 14,444 sf office building with 52 parking spaces
- Zoned C-2. FAR = .5
- The site is partially in a flood plain
- Easy access to Telegraph Road and Capital Beltway/I-495
- Water and sewer available; gas not available
- Tax Map# 0831 01 0009
- Located in Wilton Woods, a single-family home neighborhood
- Next to Verizon telecommunications building
- Quick access to Huntington Metro Station/Yellow Line (.8 miles)

TELEGRAPH CORRIDOR | FAIRFAX , VIRGINIA

FRONT ELEVATION RENDERING

3/32"=1"-0"

BURGUNDY ROAD OFFICE BUILDING 17.032

Site plan approved by Fairfax County.

|                     | T THIC    | O Miles   | 3 Miles   |
|---------------------|-----------|-----------|-----------|
| Total Population    | 14,416    | 170,743   | 468,387   |
| Population Density  | 4,589     | 6,039     | 5,964     |
| Median Age          | 36.3      | 36.5      | 36.0      |
| Median Age (Male)   | 35.0      | 36.0      | 35.5      |
| Median Age (Female) | 38.4      | 37.6      | 36.7      |
| Total Households    | 5,850     | 77,786    | 206,212   |
| # of Persons Per HH | 2.5       | 2.2       | 2.3       |
| Average HH Income   | \$111,464 | \$112,810 | \$104,328 |
| Average House Value | \$460,658 | \$560,240 | \$519,964 |
|                     |           |           |           |