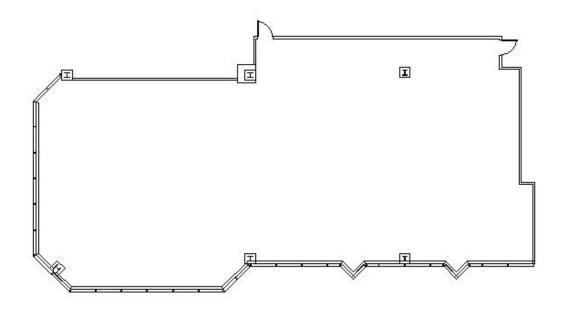

# HAMILTON PARTNERS

# Click for Virtual Tour



#### **DETAILS**

 Square Feet:
 4,960 S.F.

 Net Rent:
 \$17.00/S.F.

 OP. Expense:
 \$8.66/S.F.

 Tax:
 \$2.75/S.F.

\$28.41/S.F.

#### **SUITE FEATURES**

- · Click here for virtual tour
- RW Amenities
- · Large Open Area
- On-Site Management
- Conference & Training Center to Seat 75-80
- 5-Level Structured Parking Deck
- · On-Site Health Club
- Foodservice
- On PACE Main Line for Buffalo Grove & Deerfield Metra Stations
- · Adjacent to Forest Preserve Walking Trails
- · On-Site Security Guard Service
- Fiber, Wireless & Cable available (AT&T, Comcast & BOB)

#### FOURTH FLOOR PLAN



## **SPACE PLAN**

**Gross Rent:** 





## **HAMILTON PARTNERS - Sponsoring Broker**

# **Brian Lunt**

■ blunt@hpre.com

P 847-459-2249

F 847-459-8918