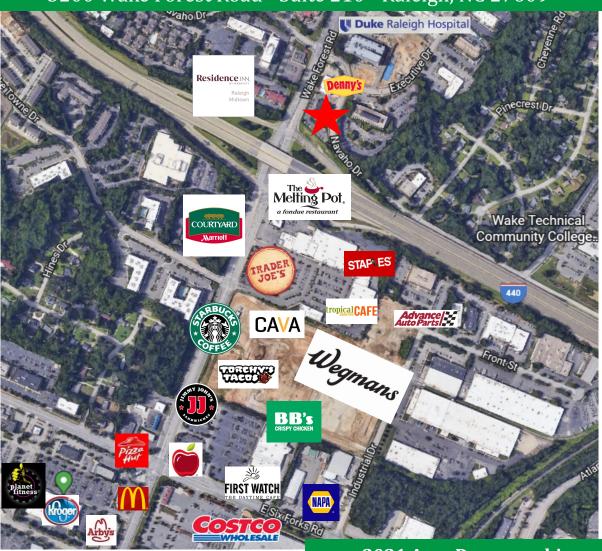

#### **Nearby Amenities**

**Holly Park:** Trader Joe's, Staples, The Melting Pot, BurgerFi, Advance Auto, Torchys Tacos

**North Hills:** Target, ChickFilA, Starbucks, Fitness Connection, Harris Teeter, Five Guys

#### Amenities located within 3 miles:

Area Dining: McDonald's, Biscuitville, Wendy's, Quizno's, Pizza Hut, Carolina Ale House, Burger King, Jimmy John's, Papa John's, Courtney's Snoopy's, Lynwood Brewing Concern, KFC, Denny's, Bahama Breeze, Applebee's, Qdoba, Bojangles, Arby's, Subway, TGI Friday's, IHOP, Pei Wei, Kanki, Red Lobster, Dunkin Donuts, Tijuana Flats First Watch, BB's Chicken, Starbucks, The Melting Pot, Cava