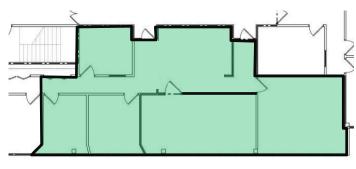

### **Space Description**

Suite 210: 1,690 ± RSF - Available NOW

Next to Duke Raleigh Hospital & I-440

- Stoplight Access to Wake Forest Road
- Direct Street-Level Access to 2<sup>nd</sup> Floor
- Only **ONE** Space Remaining ACT NOW!