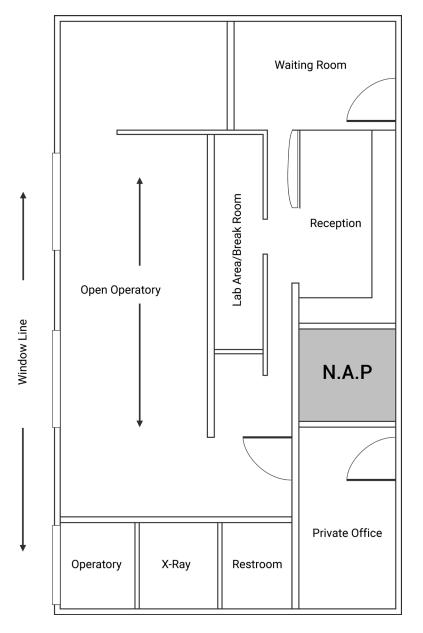

### **FLOOR PLAN**

Suite 201: ±1,250 RSF

### Drawing not to scale

260 Los Gatos-Saratoga Rd., Los Gatos, CA 95030 Lic. 01902032 | 408.217.6000 www.healthmedrealty.com

No warranty or representation, express or implied is made as to the accuracy of the information contained herein, and the same is submitted subject to errors, omissions, changes of price, rental or other conditions, withdrawal without notice.