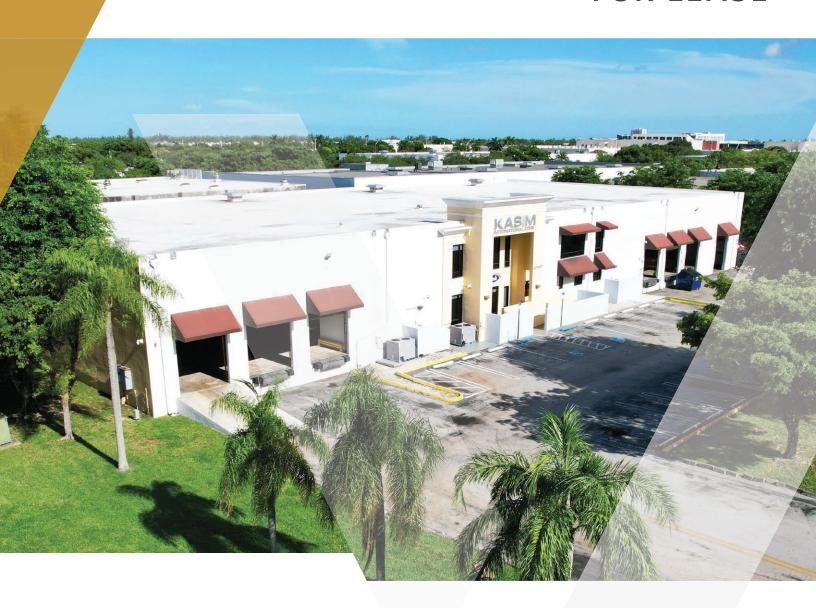

# AVAILABLE FOR LEASE

## ±28,331 TOTAL SF INDUSTRIAL PROPERTY

2797 NW 105th Avenue Doral, FL 33172

**CONTACT US** 

**FOR PRICING** 

305.817.8899

vivogroup.net

#### **PROPERTY DESCRIPTION**

Exceptional opportunity to lease a freestanding warehouse located in Miami's most sought-after industrial submarket.

The property features approximately  $\pm 28,331$  SF of total space on a  $\pm 57,725$  SF lot. The offices are  $\pm 6,000$  SF with high end finishes situated on two floors providing a perfect blend of open areas and private offices delivering operational proficiency and administrative functionality, catering to the comprehensive needs of any business.

The warehouse is  $\pm 22,331$  square feet with 20' ceiling height, 6 dock high doors and 1 concrete ramp. One of the dock high doors offers a 45' recessed area ideal for securely storing a container within the warehouse. The warehouse is fully racked, providing 1,200 pallet positions and fully fire sprinklered with over 18 cameras throughout the building.