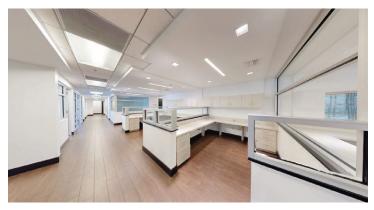

#### INTERIOR

OFFICES

#### **PROPERTY DESCRIPTION**

Exceptional opportunity to lease a freestanding warehouse located in Miami's most sought-after industrial submarket.

The property features approximately  $\pm 28,331$  SF of total space on a  $\pm 57,725$  SF lot. The offices are  $\pm 6,000$  SF with high end finishes situated on two floors providing a perfect blend of open areas and private offices delivering operational proficiency and administrative functionality, catering to the comprehensive needs of any business.