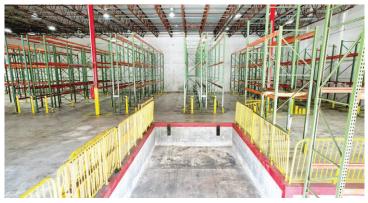

The warehouse is  $\pm 22,331$  square feet with 20' ceiling height, 6 dock high doors and 1 concrete ramp. One of the dock high doors offers a 45' recessed area ideal for securely storing a container within the warehouse. The warehouse is fully racked, providing 1,200 pallet positions and fully fire sprinklered with over 18 cameras throughout the building.