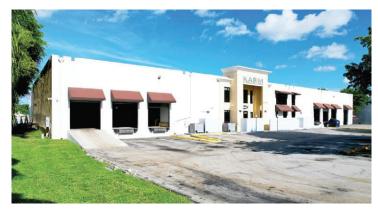

located in Miami's most sought-after industrial submarket.

The property features approximately  $\pm 28,331$  SF of total space on a  $\pm 57,725$  SF lot. The offices are  $\pm 6,000$  SF with high end finishes situated on two floors providing a perfect blend of open areas and private offices delivering operational proficiency and administrative functionality, catering to the comprehensive needs of any business.

The warehouse is  $\pm 22,331$  square feet with 20' ceiling height, 6 dock high doors and 1 concrete ramp. One of the dock high doors offers a 45' recessed area ideal for securely storing a container within the warehouse. The warehouse is fully racked, providing 1,200 pallet positions and fully fire sprinklered with over 18 cameras throughout the building.

# PROPERTY IMAGES



#### **EXTERIOR**









WAREHOUSE





# PROPERTY IMAGES



#### INTERIOR









OFFICES





### LOCATION DESCRIPTION

Strategically located just east of NW 107th Avenue and north of NW 25th Street, the location offers unmatched accessibility to Miami International Airport with immediate access to major thoroughfares such as the Turnpike, Palmetto and Dolphin expressways, ensuring efficient logistical operations.





VIVO REAL ESTATE GROUP 2700 West 84th Street Hialeah, FL 33016

vivogroup.net

Tommy Gil Senior Executive Director tgil@vivogroup.net Brandon Careaga MSRE, CCIM bcareaga@vivogroup.net LISTING AGENTS
Austin Spillers
Sales Associate
aspillers@vivogroup.net

© 2023 VIVO REAL ESTATE GROUP, Inc. All rights reserved. This information has been obtained from sources believed