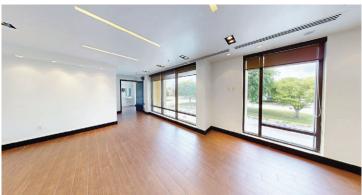

roximately  $\pm 28,331$  SF of total space on a  $\pm 57,725$  SF lot. The offices are  $\pm 6,000$  SF with high end finishes situated on two floors providing a perfect blend of open areas and private offices delivering operational proficiency and administrative functionality, catering to the comprehensive needs of any business.

The warehouse is  $\pm 22,331$  square feet with 20' ceiling height, 6 dock high doors and 1 concrete ramp. One of the dock high doors offers a 45' recessed area ideal for securely storing a container within the warehouse. The warehouse is fully racked, providing 1,200 pallet positions and fully fire sprinklered with over 18 cameras throughout the building.

# PROPERTY IMAGES



#### **EXTERIOR**









WAREHOUSE





# PROPERTY IMAGES



#### INTERIOR









OFFICES





### LOCATION DESCRIPTION

Strategically located just east of NW 107th Avenue and north of NW 25th Street, the location offers unmatched accessibility to Miami International Airport with immediate access to major thoroughfares such as the Turnpike, Palmetto and Dolphin expressways, ensuring efficient logistical operations.





VIVO REAL ESTATE GROUP 2700 West 84th Street Hialeah, FL 33016

vivogroup.net

Tommy Gil Senior Executive Director tgil@vivogroup.net Brandon Careaga MSRE, CCIM bcareaga@vivogroup.net LISTING AGENTS
Austin Spillers
Sales Associate
aspillers@vivogroup.net

© 2023 VIVO REAL ESTATE GROUP, Inc. All rights reserved. This information has been obtained from sources believed reliable but has not been verified for accuracy or completeness. VIVO REAL ESTATE GROU