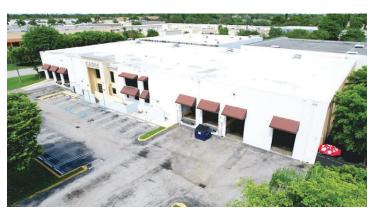

t sought-after industrial submarket.

The property features approximately  $\pm 28,331$  SF of total space on a  $\pm 57,725$  SF lot. The offices are  $\pm 6,000$  SF with high end finishes situated on two floors providing a perfect blend of open areas and private offices delivering operational proficiency and administrative functionality, catering to the comprehensive needs of any business.

The warehouse is  $\pm 22,331$  square feet with 20' ceiling height, 6 dock high doors and 1 concrete ramp. One of the dock high doors offers a 45' recessed area ideal for securely storing a container within the warehouse. The warehouse is fully racked, providing 1,200 pallet positions and fully fire sprinklered with over 18 cameras throughout the building.

# PROPERTY IMAGES



#### **EXTERIOR**









WAREHOUSE





# PROPERTY IMAGES



#### INTERIOR









OFFICES





### LOCATION DESCRIPTION

Strategically located just east of NW 107th Avenue and north of NW 25th Street, the location offers unmatched accessibility to Miami International Airport with immediate access to major thoroughfares such as the Turnpike, Palmetto and Dolphin expressways, ensuring efficient logistical operations.





VIVO REAL ESTATE GROUP 2700 West 84th Street Hialeah, FL 33016

vivogroup.net

Tommy Gil Senior Executive Director tgil@vivogroup.net Brandon Careaga MSRE, CCIM bcareaga@vivogroup.net LISTING AGENTS
Austin Spillers
Sales Associate
aspillers@vivogroup.net

© 2023 VIVO REAL ESTATE GROUP, Inc. All rights reserved. This information has been obtained from sources believed reliable but has not be