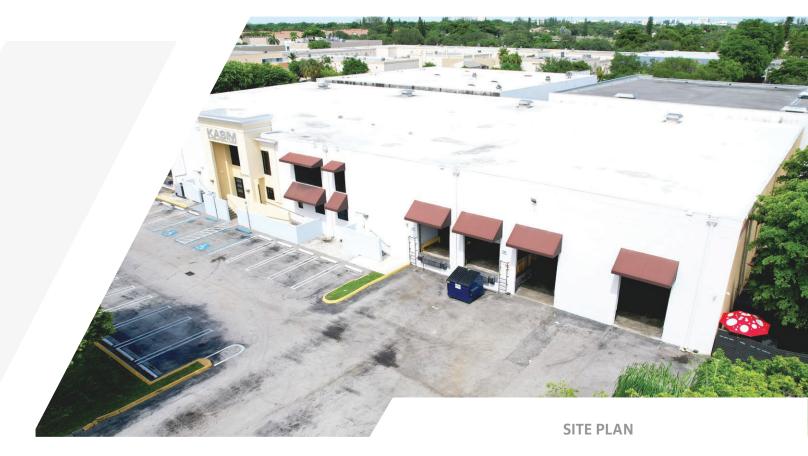

# AVAILABLE FOR LEASE



## ±28,331 TOTAL SF INDUSTRIAL PROPERTY

2797 NW 105th Avenue Doral, FL 33172

**CONTACT US** 

**FOR PRICING** 

305.817.8899

vivogroup.net



### PROPERTY FEATURES





| TOTAL SF          | ±28,331 SF              |
|-------------------|-------------------------|
| WAREHOUSE         | ±22,331 SF              |
| OFFICE SIZE       | ±6,000 SF ON (2) FLOORS |
| CEILING HEIGHT    | 20' CEILING HEIGHT      |
| LOADING           | (1) CONCRETE RAMP       |
| DOCKS             | (6) DOCK HIGH DOORS     |
| PARKING AVAILABLE | YES                     |
| HIGHLIGHTS        | FULLY RACKED WAREHOUSE  |



#### **PROPERTY DESCRIPTION**

Exceptional opportunity to lease a freestanding warehouse located in Miami's most sought-after industrial submarket.

The property features approximately  $\pm 28,331$  SF of total space on a  $\pm 57,725$  SF lot. The offices are  $\pm 6,000$  SF with high end finishes situated on two floors providing a perfect blend of open area