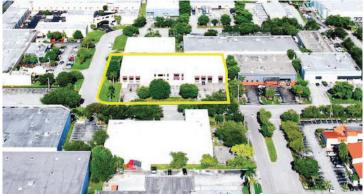

## ±28,331 TOTAL SF INDUSTRIAL PROPERTY

2797 NW 105th Avenue Doral, FL 33172

**CONTACT US** 

**FOR PRICING** 

305.817.8899

vivogroup.net

#### **PROPERTY DESCRIPTION**

Exceptional opportunity to lease a freestanding warehouse located in Miami's most sought-after industrial submarket.

The property features approximately  $\pm 28,331$  SF of total space on a  $\pm 57,725$  SF lot. The offices are  $\pm 6,000$  SF with high end finishes situated on two floors providing a perfect blend of open areas and private offices delivering operational proficiency and administrative functionality, catering to the comprehensive needs of any business.