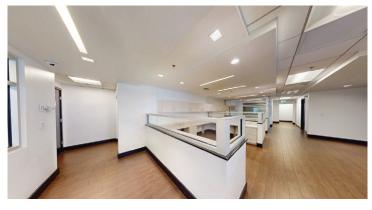

$\pm 28,331$  SF of total space on a  $\pm 57,725$  SF lot. The offices are  $\pm 6,000$  SF with high end finishes situated on two floors providing a perfect blend of open areas and private offices delivering operational proficiency and administrative functionality, catering to the comprehensive needs of any business.

The warehouse is  $\pm 22,331$  square feet with 20' ceiling height, 6 dock high doors and 1 concrete ramp. One of the dock high doors offers a 45' recessed area ideal for securely storing a container within the warehouse. The warehouse is fully racked, providing 1,200 pallet positions and fully fire sprinklered with over 18 cameras throughout the building.

# PROPERTY IMAGES



#### **EXTERIOR**









WAREHOUSE





# PROPERTY IMAGES



#### INTERIOR









OFFICES





### LOCATION DESCRIPTION

Strategically located just east of NW 107th Avenue and north of NW 25th Street, the location offers unmatched accessibility to Miami International Airport with immediate access to major thoroughfares such as the Turnpike, Palmetto and Dolphin expressways, ensuring efficient logistical operations.





VIVO REAL ESTATE GROUP 2700 West 84th Street Hialeah, FL 33016

vivogroup.net

Tommy Gil Senior Executive Director tgil@vivogroup.net Brandon Careaga MSRE, CCIM bcareaga@vivogroup.net LISTING AGENTS
Austin Spillers
Sales Associate
aspillers@vivogroup.net

© 2023 VIVO REAL ESTATE GROUP, Inc. All rights reserved. This information has been obtained from sources believed reliable but has not been verified for accuracy or completeness. VIVO REAL ESTATE GROUP, Inc. mak