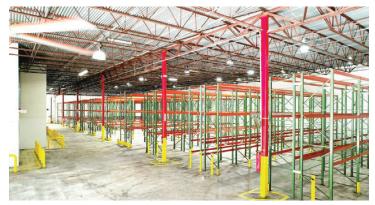

The warehouse is  $\pm 22,331$  square feet with 20' ceiling height, 6 dock high doors and 1 concrete ramp. One of the dock high doors offers a 45' recessed area ideal for securely storing a container within the warehouse. The warehouse is fully racked, providing 1,200 pallet positions and fully fire sprinklered with over 18 cameras throughout the building.