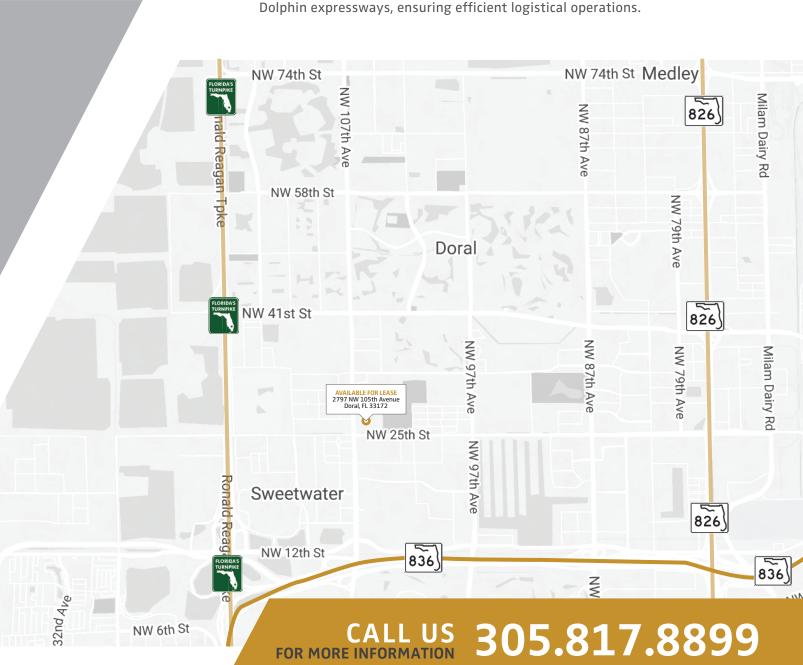

### LOCATION DESCRIPTION

Strategically located just east of NW 107th Avenue and north of NW 25th Street, the location offers unmatched accessibility to Miami International Airport with immediate access to major thoroughfares such as the Turnpike, Palmetto and Dolphin expressways, ensuring efficient logistical operations.