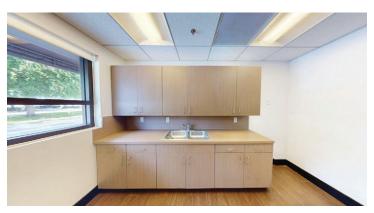

#### INTERIOR

OFFICES

#### **PROPERTY DESCRIPTION**

Exceptional opportunity to lease a freestanding warehouse located in Miami's most sought-after industrial submarket.

The property features approximately  $\pm 28,331$  SF of total space on a  $\pm 57,725$  SF lot. The offices are  $\pm 6,000$  SF with high end finishes situated on two floors providing a perfect blend of open areas and private offices delivering operational proficiency and administrative functionality, catering to the comprehensive needs of any business.