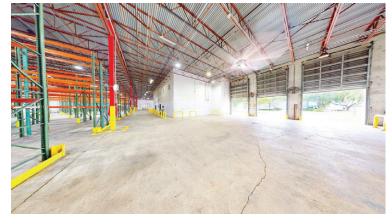

#### **EXTERIOR**

WAREHOUSE

The warehouse is  $\pm 22,331$  square feet with 20' ceiling height, 6 dock high doors and 1 concrete ramp. One of the dock high doors offers a 45' recessed area ideal for securely storing a container within the warehouse. The warehouse is fully racked, providing 1,200 pallet positions and fully fire sprinklered with over 18 cameras throughout the building.

### PROPERTY FEATURES

| TOTAL SF          | ±28,331 SF              |
|-------------------|-------------------------|
| WAREHOUSE         | ±22,331 SF              |
| OFFICE SIZE       | ±6,000 SF ON (2) FLOORS |
| CEILING HEIGHT    | 20' CEILING HEIGHT      |
| LOADING           | (1) CONCRETE RAMP       |
| DOCKS             | (6) DOCK HIGH DOORS     |
| PARKING AVAILABLE | YES                     |
| HIGHLIGHTS        | FULLY RACKED WAREHOUSE  |