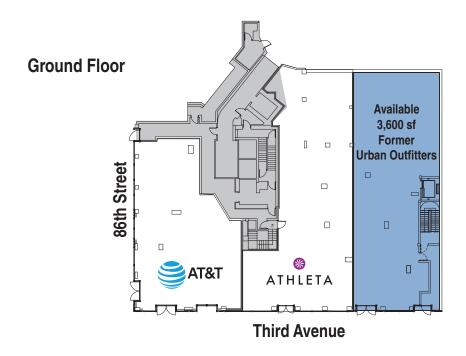

#### **AVAILABLE**

■Ground Floor 3,600 sf Lower Level 8,500 sf

PHILIPS INTERNATIONAL

Philips International is a premier leader and innovator in the real estate industry.