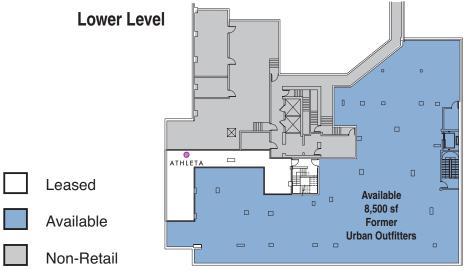

#### **AVAILABLE**

■Ground Floor 3,600 sf Lower Level 8,500 sf

PHILIPS INTERNATIONAL

Philips International is a premier leader and innovator in the real estate industry.