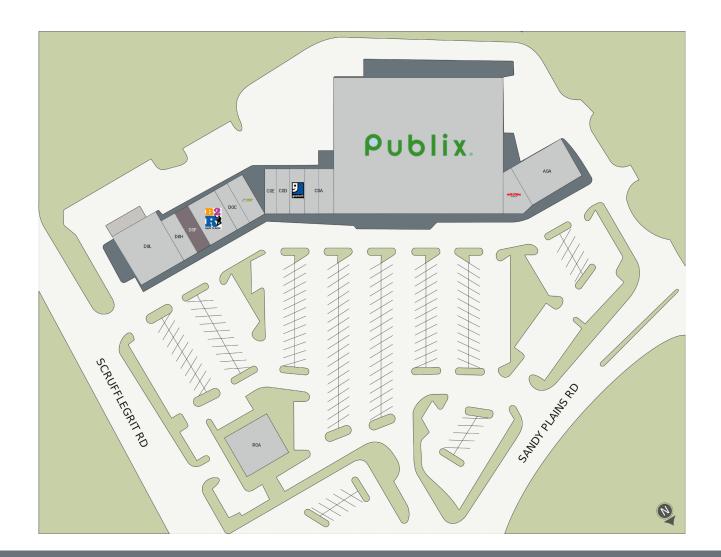

## Sandy Plains Exchange Marietta, Georgia

### 1860 Sandy Plains Rd, Marietta, GA 30062

| Tenant                                                                                                                                                                          | Sf                                                                             | Ste                                                         |
|---------------------------------------------------------------------------------------------------------------------------------------------------------------------------------|--------------------------------------------------------------------------------|-------------------------------------------------------------|
| Publix<br>Laredos Mexican Bar & Grill<br>Winston's Food & Spirits<br>Pavillion Nail Lounge<br>Bach to Rock<br>Paradise Liquors<br>Papa John's<br>Kumon Math & Reading<br>Subway | 44,270<br>5,250<br>4,634<br>3,750<br>2,400<br>2,400<br>1,500<br>1,440<br>1,440 | BoA<br>DoL<br>AoA<br>RoA<br>DoD<br>CoA<br>AoF<br>DoH<br>DoA |
|                                                                                                                                                                                 |                                                                                |                                                             |

| Available                | 1,200 | DoF |
|--------------------------|-------|-----|
| Great Wall of Chinese    | 1,200 | DoC |
| Pak Mail                 | 1,200 | CoD |
| Goodwill                 | 1,200 | CoC |
| New Look Threading & Wax | 900   | CoE |