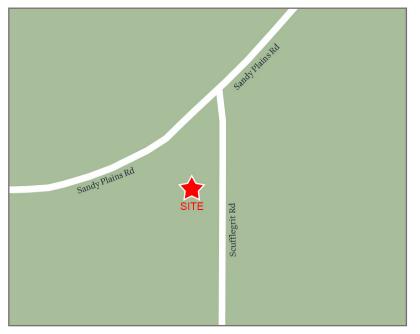

## Sandy Plains Exchange Marietta, Georgia

#### 1860 Sandy Plains Rd, Marietta, GA 30062

- Publix-anchored neighborhood center located at the signalized intersection of Sandy Plains Road and Scufflegrit Road
- Excellent visibility with easy ingress and egress via five access points
- Centrally located within close proximity to Sandy Plains neighborhoods providing convenient necessity shopping
- Marietta is the vibrant, affluent and historic county seat of Cobb County, which is the 3rd largest county in Georgia