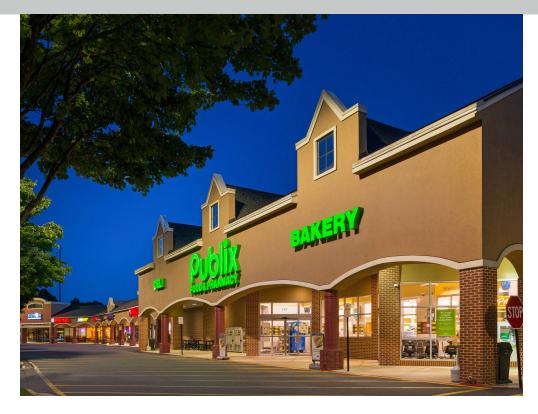

## Sandy Plains Exchange Marietta, Georgia

#### 1860 Sandy Plains Rd, Marietta, GA 30062

- Publix-anchored neighborhood center located at the signalized intersection of Sandy Plains Road and Scufflegrit Road
- Excellent visibility with easy ingress and egress via five access points
- Centrally located within close proximity to Sandy Plains neighborhoods providing convenient necessity shopping
- Marietta is the vibrant, affluent and historic county seat of Cobb County, which is the 3rd largest county in Georgia

### **KEY TENANTS**

Publix, Papa John's, Subway and Goodwill.

| TRAFFIC | COUNTS |
|---------|--------|
|---------|--------|

Sandy Plains Rd

24,600 AADT