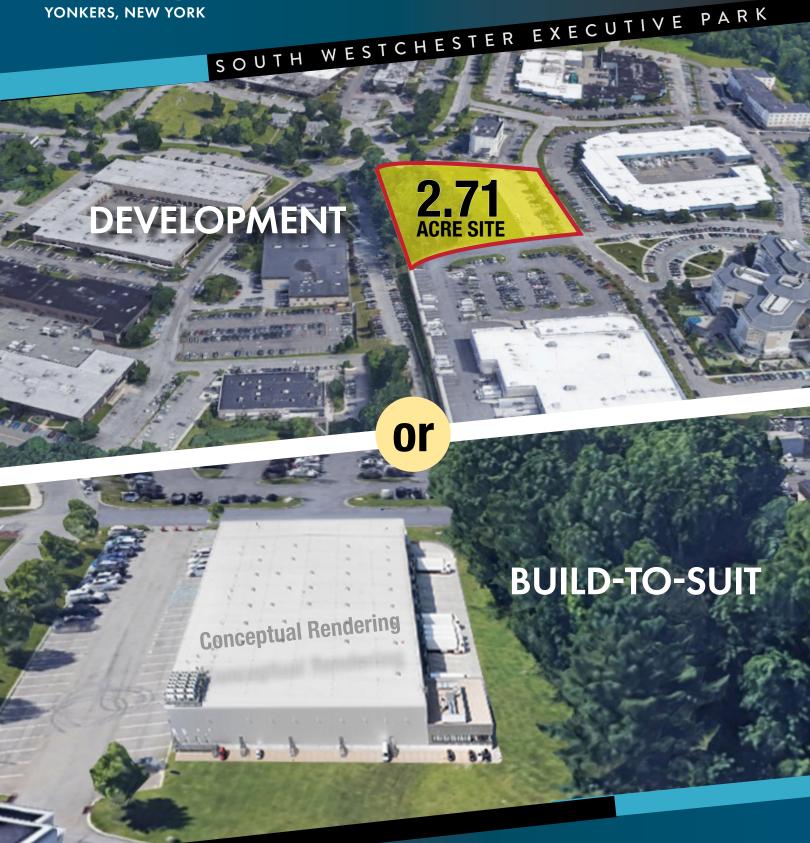

# LAND FOR SALE OR BUILD-TO-SUIT FOR LEASE OR SALE

## PLENTY OF SPACE TO DESIGN AND CONSTRUCT YOUR CUSTOM BUILDING...WITH ROOM TO GROW.

#### **BUILDING SPECS**

Site Size: 2.71 Acres

35,000-40,000 SF Site:

**Construction Type:** Tilt-up **PEP** Zoning:

(Planned Executive Park)

**Clear Height: Built to spec Dock Doors: Built to spec Drive in Doors Built to spec** Parking: 70-80 spaces