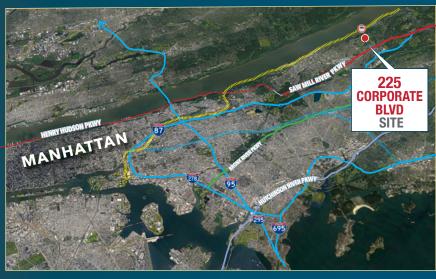

### THIS LAST MILE LOCATION IS THE PERFECT LOCATION

18.8 MILES TO MIDTOWN MANHATTAN VIA SAW MILL RIVER PKWY AND HENRY HUDSON PKWY

Interstates
Saw Mill River Pkwy
Sprain Brook Pkwy

Hutchinson River Pkwy
Bronx River Pkwy
Cross County Pkwy