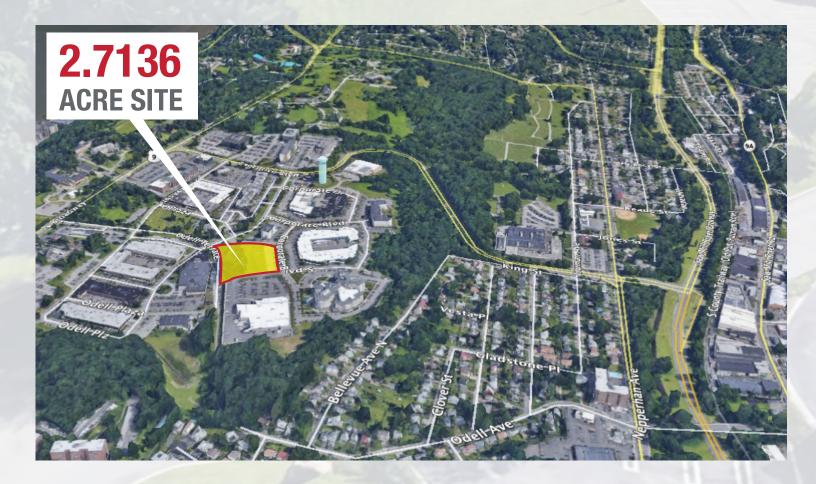

#### **BUILDING SPECS**

Site Size: 2.71 Acres

35,000-40,000 SF Site:

**Construction Type:** Tilt-up **PEP** Zoning:

(Planned Executive Park)

**Clear Height: Built to spec Dock Doors: Built to spec Drive in Doors Built to spec** Parking: 70-80 spaces

#### DRIVING **DISTANCES**

Route 9: 0.3 mile Saw Mill River Pkwy: 1.7 miles 3 miles **Cross County:** I-87 2.4 miles **I-287** 9 miles 1-95 9.2 miles Manhattan 19 miles