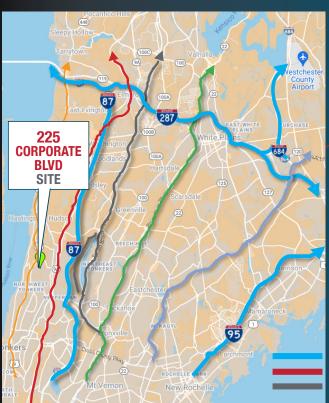

#### DRIVING **DISTANCES**

Route 9: 0.3 mile Saw Mill River Pkwy: 1.7 miles 3 miles **Cross County:** I-87 2.4 miles **I-287** 9 miles 1-95 9.2 miles Manhattan 19 miles

### THIS LAST MILE LOCATION IS THE PERFECT LOCATION

18.8 MILES TO MIDTOWN MANHATTAN VIA SAW MILL RIVER PKWY AND HENRY HUDSON PKWY

Interstates
Saw Mill River Pkwy
Sprain Brook Pkwy

Hutchinson River Pkwy
Bronx River Pkwy
Cross County Pkwy