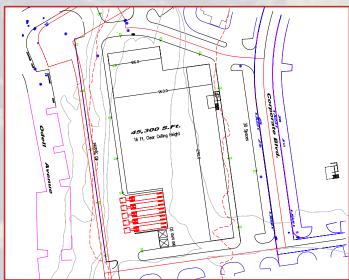

#### **BUILDING SPECS**

Site Size: 2.71 Acres

35,000-40,000 SF Site:

**Construction Type:** Tilt-up **PEP** Zoning:

(Planned Executive Park)

**Clear Height: Built to spec Dock Doors: Built to spec Drive in Doors Built to spec** Parking: 70-80 spaces