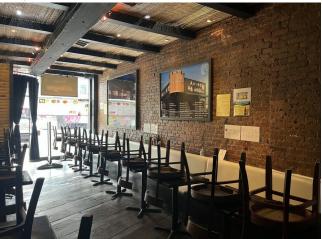

## Ramen Shop Turn-Key in East Village 15K key!

\$184.61 /SF/YR

- Heavy Traffic 24/7
- Great Rent
- Exposed Brick Wall

Popular Ramen Shop Turn-Key in East Village. Amazing growth potential 129 2nd Ave, New York, NY 10003PLEASE DO NOT DIRECTLY GO TO THE SHOP AND TALK TO THE STAFF OR OWNER. PLEASE MAKE AN APPOINTMENT WITH US AND BE RESPECTFUL TO THE BUSINESS. ??LEASE ASSIGNMENT - 10 Year new ease will be given upon approval\* SMALL KEY MONEY only \$15K\* RENTAL RATE - \$184.61 /SF/YR\* Amazing Location - 24/7 Foot Traffic\* Vented/Gas Kitchen\* Kitchen in the basement\* Food Lift\* Beer & Wine\* 30 Seats\* Approximately 585 sf on the ground plus Basement ?\* TEXT HIROSHI 646 456 7098 for the quickest response? or email me hiroshi@amorealty.com