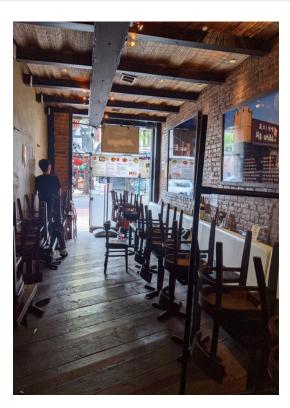

## Ramen Shop Turn-Key in East Village 15K key!

\$184.61 /SF/YR

- Heavy Traffic 24/7
- Great Rent
- Exposed Brick Wall

Popular Ramen Shop Turn-Key in East Village. Amazing growth potential 129 2nd Ave, New York, NY 10003PLEASE DO NOT DIRECTLY GO TO THE SHOP AND TALK TO THE STAFF OR OWNER. PLEASE MAKE AN APPOINTMENT WITH US AND BE RESPECTFUL TO THE BUSINESS. ??LEASE ASSIGNMENT - 10 Year new ease will be given upon approval\* SMALL KEY MONEY only \$15K\* RENTAL RATE - \$184.61 /SF/YR\* Amazing Location - 24/7 Foot Traffic\* Vented/Gas Kitchen\* Kitchen in the basement\* Food Lift\* Beer & Wine\* 30 Seats\* Approximately 585 sf on the ground plus Basement ?\* TEXT HIROSHI 646 456 7098 for the quickest response? or email me hiroshi@amorealty.com