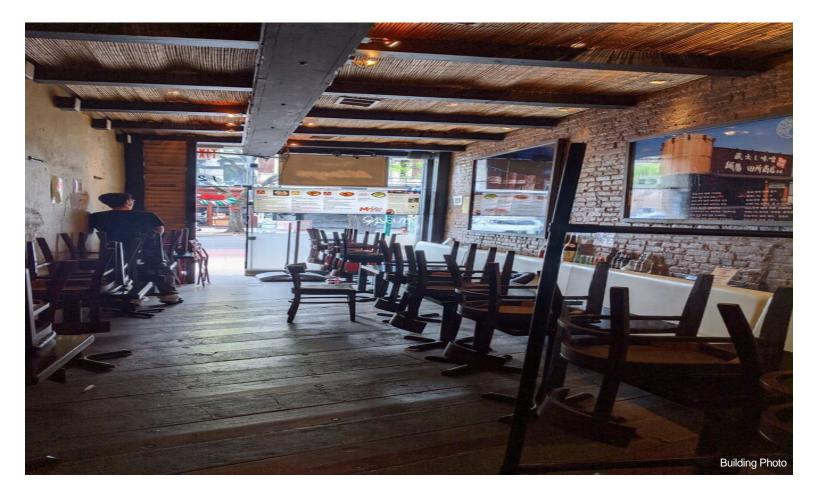

## Ramen Shop Turn-Key in East Village 15K key!

\$184.61 /SF/YR

- Heavy Traffic 24/7
- Great Rent
- Exposed Brick Wall

Popular Ramen Shop Turn-Key in East Village. Amazing growth potential 129 2nd Ave, New York, NY 10003PLEASE DO NOT DIRECTLY GO TO THE SHOP AND TALK TO THE STAFF OR OWNER. PLEASE MAKE AN APPOINTMENT WITH US AND BE RESPECTFUL TO THE BUSINESS. ??LEASE ASSIGNMENT - 10 Year new ease will be given upon approval\* SMALL KEY MONEY only \$15K\* RENTAL RATE - \$184.61 /SF/YR\* Amazing Location - 24/7 Foot Traffic\* Vented/Gas Kitchen\* Kitchen in the basement\* Food Lift\* Beer & Wine\* 30 Seats\* Approximately 585 sf on the ground plus Basement ?\* TEXT HIROSHI 646 456 7098 for the quickest response? or email me hiroshi@amorealty.com