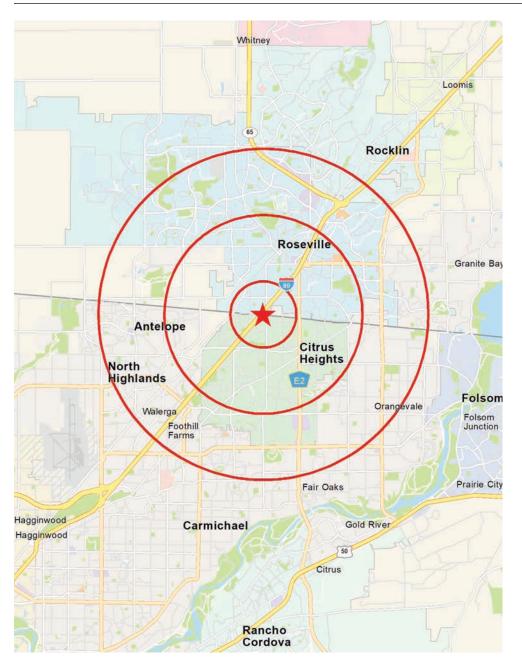

#### **DEMOGRAPHIC SUMMARY**

| 1 MILE   | 3 MILES                               | 5 MILES                                                          |
|----------|---------------------------------------|------------------------------------------------------------------|
| 13,128   | 97,527                                | 142,984                                                          |
| 14,769   | 86,049                                | 123,882                                                          |
| 4,845    | 32,837                                | 48,722                                                           |
| \$55,826 | \$69,037                              | \$75,393                                                         |
| \$69,566 | \$89,007                              | \$95,463                                                         |
|          | 13,128<br>14,769<br>4,845<br>\$55,826 | 13,128 97,527   14,769 86,049   4,845 32,837   \$55,826 \$69,037 |