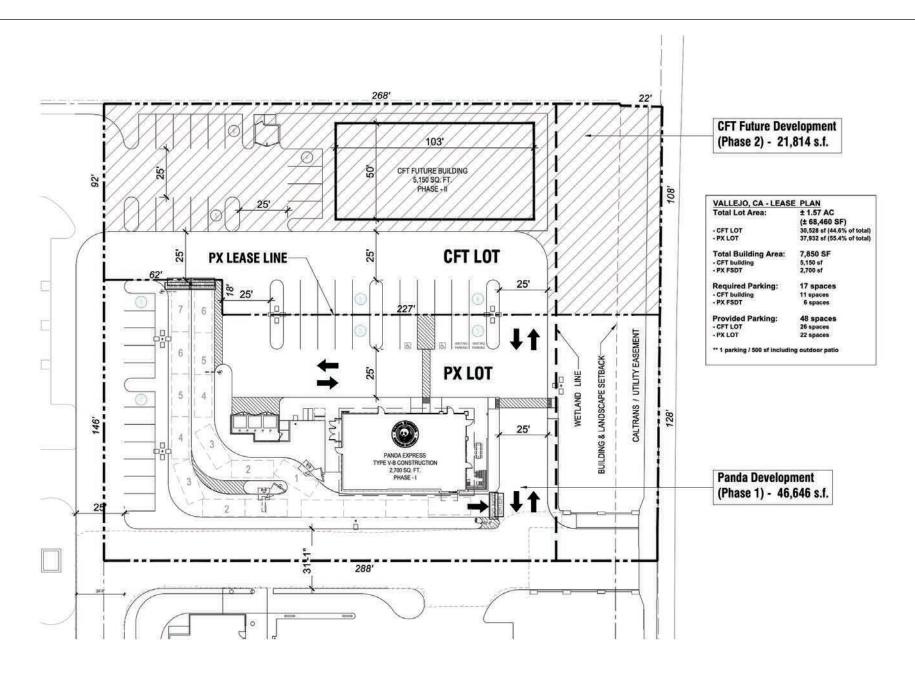

#### PROPERTY HIGHLIGHTS

- + 5,150 SF Space
- + Co-tenancy with Panda Express
- + 94 Parking Spaces
- + Adjacent to an Arco/ampm and a future El Pollo Loco and proposed office development
- + Many other daily needs users are located in the immediate vicinity including Walmart, Smart & Final Extra!, CVS, Aaron's, Bank of the West, Jiffy Lube, Starbucks, Mountain Mike's Pizza, Popeyes, Denny's and many more.