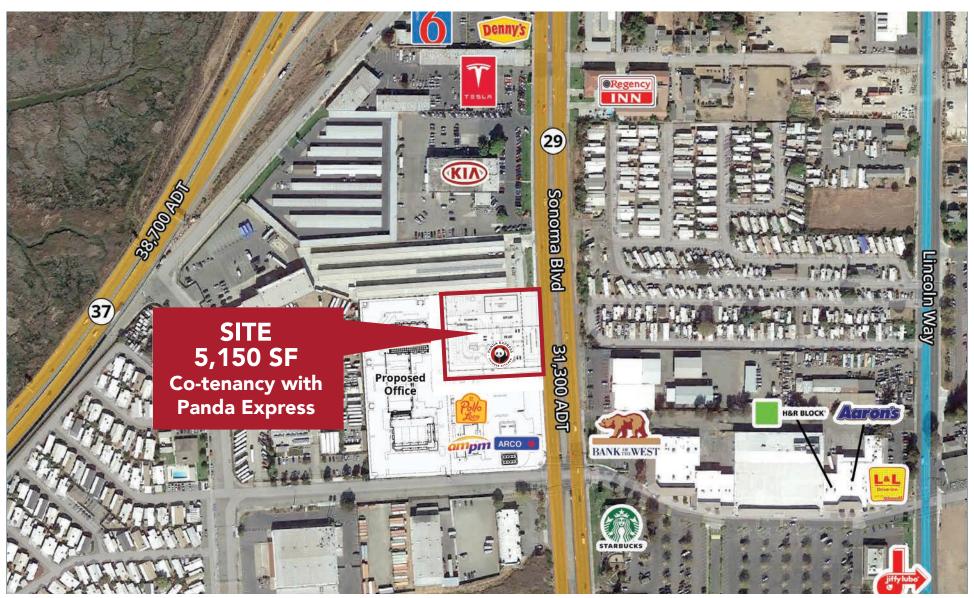

#### PROPERTY HIGHLIGHTS

- + 5,150 SF Space
- + Co-tenancy with Panda Express
- + 94 Parking Spaces
- + Adjacent to an Arco/ampm and a future El Pollo Loco and proposed office development
- + Many other daily needs users are located in the immediate vicinity including Walmart, Smart & Final Extra!, CVS, Aaron's, Bank of the West, Jiffy Lube, Starbucks, Mountain Mike's Pizza, Popeyes, Denny's and many more.