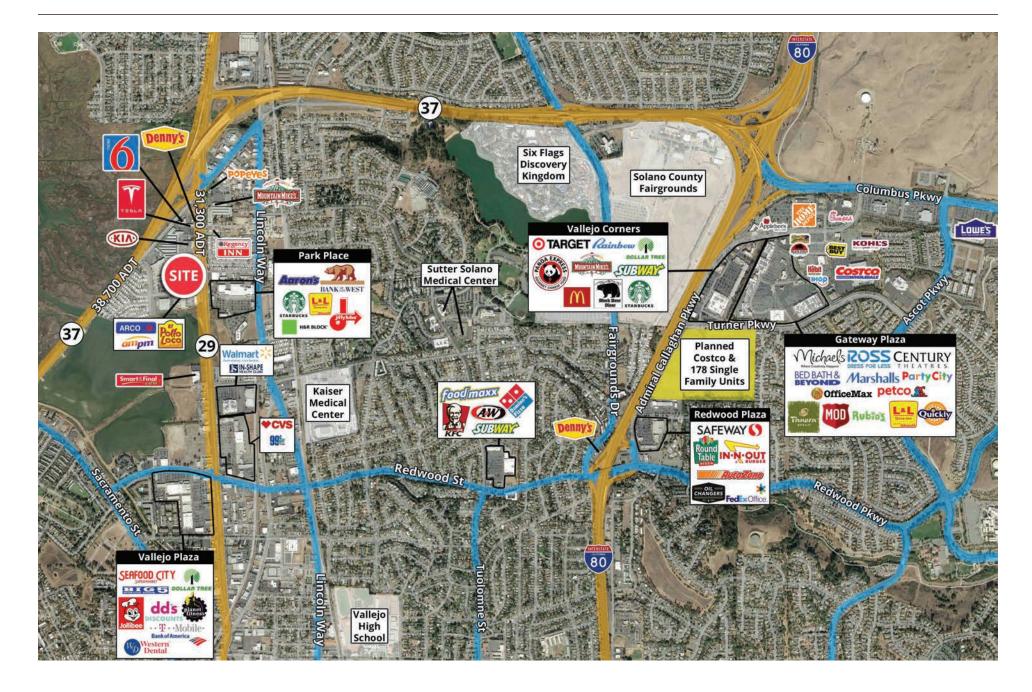

#### PROPERTY HIGHLIGHTS

- + 5,150 SF Space
- + Co-tenancy with Panda Express
- + 94 Parking Spaces
- + Adjacent to an Arco/ampm and a future El Pollo Loco and proposed office development
- + Many other daily needs users are located in the immediate vicinity including Walmart, Smart & Final Extra!, CVS, Aaron's, Bank of the West, Jiffy Lube, Starbucks, Mountain Mike's Pizza, Popeyes, Denny's and many more.