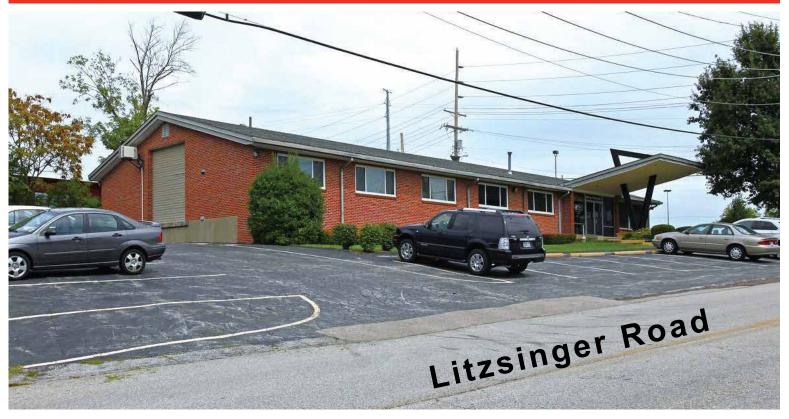

## For Sale or Lease

5,028 SF Office Building On Signalize Corner

2433 S. Hanley Rd. (At Litzsinger Rd.) Brentwood, MO 63144

For Sale: \$895,000.00 For Lease: \$16.95/SF, NN

- Tenant Occupied Until April 19, 2025 (They Pay \$6,497.34/Month, NN)
- 10 Perimeter Private Offices
   Plus Interior Work Stations
- 25 Car Parking
- Floor Plan On Back