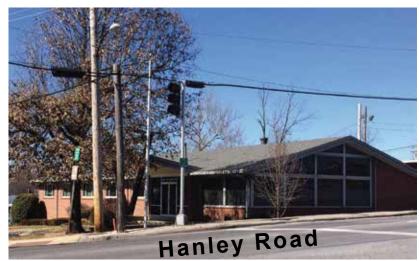

## For Sale or Lease

5,028 SF Office Building On Signalize Corner

2433 S. Hanley Rd. (At Litzsinger Rd.) Brentwood, MO 63144

For Sale: \$895,000.00 For Lease: \$16.95/SF, NN

- Tenant Occupied Until April 19, 2025 (They Pay \$6,497.34/Month, NN)
- 10 Perimeter Private Offices
   Plus Interior Work Stations
- 25 Car Parking
- Floor Plan On Back