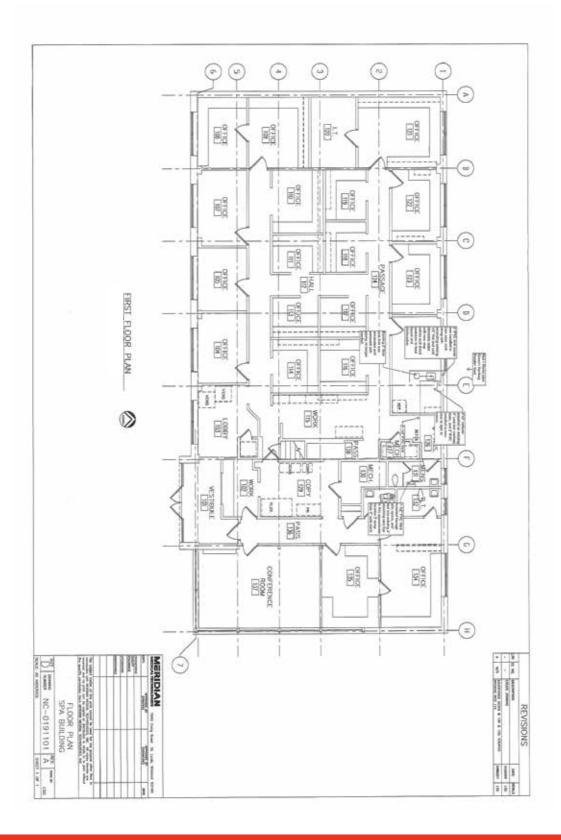

## For Sale or Lease

5,028 SF Office Building On Signalize Corner

2433 S. Hanley Rd. (At Litzsinger Rd.) Brentwood, MO 63144

For Sale: \$895,000.00 For Lease: \$16.95/SF, NN

- Tenant Occupied Until April 19, 2025 (They Pay \$6,497.34/Month, NN)
- 10 Perimeter Private Offices
   Plus Interior Work Stations
- 25 Car Parking
- Floor Plan On Back