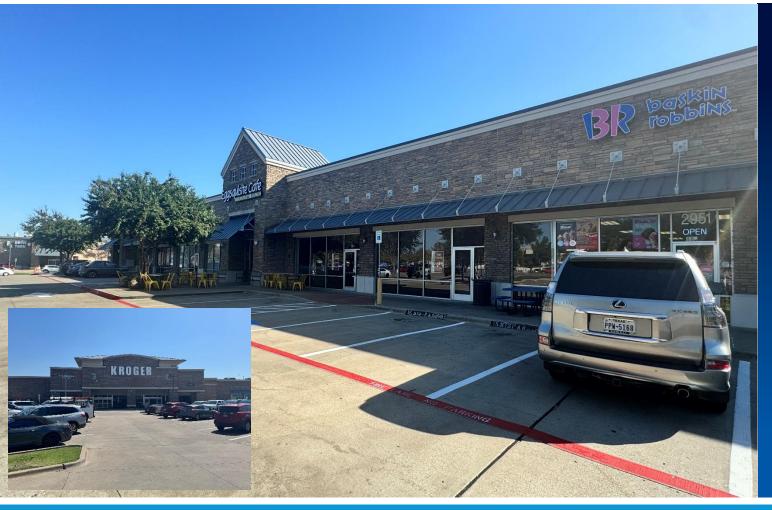

# About The Property

- Property is located at the SEC of Ridge Road & Horizon Road in Rockwall, TX
- Anchor tenant is Kroger
- Total square footage is 128,821
   SF
- Suite 305: 2,996 former ER available
- The site offers excellent access and visibility to both Ridge Rd & Horizon Rd just south of I-30.
- Area retailers include Bank of America, Massage Envy, Aspire Allergy Baskin-Robins, Eqqsquisite Café, Pizza Hut, Which Wich, & Smile Works

### **Center Details**

| UNIT             | TENANT                |      | SQ.             | F   |
|------------------|-----------------------|------|-----------------|-----|
| 100              | Pizza Hut             |      | 1,5             | 00  |
| 105              | Donut Station         |      | 1,0             | 50  |
| 110              | Basil Café            |      | 1,682           |     |
| 120              | Rossini Nail Bar      |      | 1,736           |     |
| 125              | Rossini Nail Bar      |      | 2,5             | 00  |
| 130              | Interstate Batteries  |      | /1,5            | 00  |
| 135              | Lease Pending 🔇       |      | 1,5             | 00  |
| 140              | Smileworks            | N    | > 2,3           | 47  |
| 195              | Postnet               |      | <b>&gt;</b> 1,5 | 00  |
| 200              | Which Wich            |      | 1,4             | 00  |
| 210              | LOI Pending           |      | 2,6             | 65  |
| 215              | Groovy Cuts for I     | Cids | 1,4             | 40  |
| 217              | Rockwall Precision    | Eye  | 1,8             | 00  |
| 250              | Kroger                |      | 89,3            | 394 |
| 300              | Massage Envy          |      | 4,1             | 23  |
| 305              | AVAILABLE (former ER) |      | 2,9             | 96  |
| 325              | Eqqsquisite Cafe      |      | 2,0             | 00  |
| 330              | Aspire Allergy        |      | 2,8             | 12  |
| 3 <del>4</del> 0 | Baskin Robbins        |      | 1,2             | 95  |
| 350              | Lease Pending         |      | 2,7             | 06  |