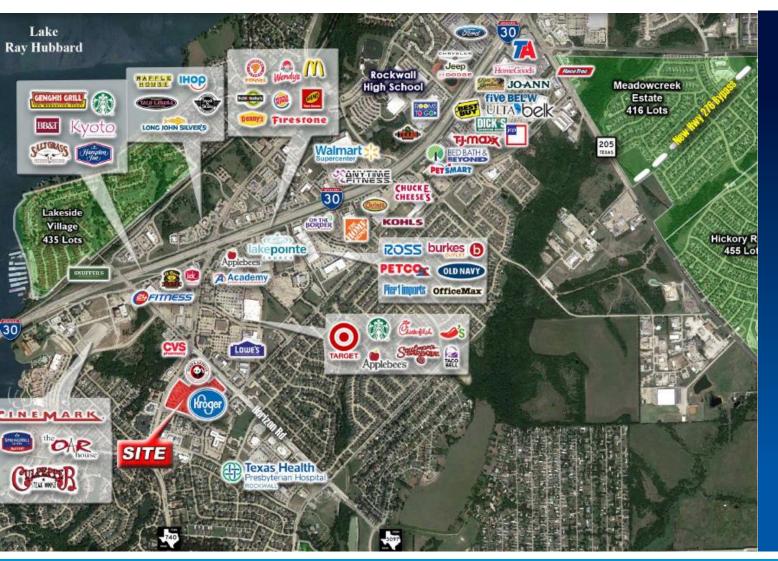

# About The Property

- Property is located at the SEC of Ridge Road & Horizon Road in Rockwall, TX
- Anchor tenant is Kroger
- Total square footage is 128,821
   SF
- Suite 305: 2,996 former ER available
- The site offers excellent access and visibility to both Ridge Rd & Horizon Rd just south of I-30.
- Area retailers include Bank of America, Massage Envy, Aspire Allergy Baskin-Robins, Eqqsquisite Café, Pizza Hut, Which Wich, & Smile Works