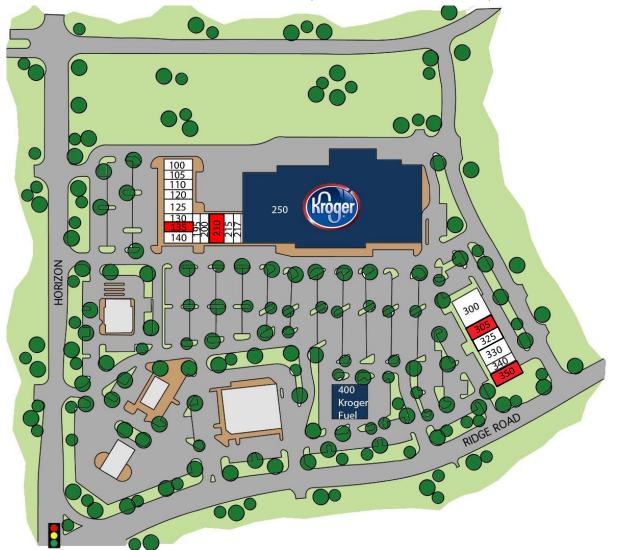

# About The Property

- Property is located at the SEC of Ridge Road & Horizon Road in Rockwall, TX
- Anchor tenant is Kroger
- Total square footage is 128,821
   SF
- Suite 305: 2,996 former ER available
- The site offers excellent access and visibility to both Ridge Rd & Horizon Rd just south of I-30.
- Area retailers include Bank of America, Massage Envy, Aspire Allergy Baskin-Robins, Eqqsquisite Café, Pizza Hut, Which Wich, & Smile Works

# **Property Description**

- Total Square Footage
   128,821 SF
- Available Space
  Suite 305: 2,996 SF (former ER)
  Suite 210: Lease Pending
  Suite 135: Lease Pending
  Suite 350: Lease Pending
- Lease Rate
   Contact Broker
- Zoning
   Commercial
- Traffic Counts
   Ridge Rd: 38,528 VPD
   Horizon Rd: 39,311 VPD

### **Center Details**

| UNIT             | TENANT                |      | SQ.             | F   |
|------------------|-----------------------|------|-----------------|-----|
| 100              | Pizza Hut             |      | 1,5             | 00  |
| 105              | Donut Station         |      | 1,0             | 50  |
| 110              | Basil Café            |      | 1,682           |     |
| 120              | Rossini Nail Bar      |      | 1,736           |     |
| 125              | Rossini Nail Bar      |      | 2,5             | 00  |
| 130              | Interstate Batteries  |      | /1,5            | 00  |
| 135              | Lease Pending 🔇       |      | 1,5             | 00  |
| 140              | Smileworks            | N    | > 2,3           | 47  |
| 195              | Postnet               |      | <b>&gt;</b> 1,5 | 00  |
| 200              | Which Wich            |      | 1,4             | 00  |
| 210              | LOI Pending           |      | 2,6             | 65  |
| 215              | Groovy Cuts for I     | Cids | 1,4             | 40  |
| 217              | Rockwall Precision    | Eye  | 1,8             | 00  |
| 250              | Kroger                |      | 89,3            | 394 |
| 300              | Massage Envy          |      | 4,1             | 23  |
| 305              | AVAILABLE (former ER) |      | 2,9             | 96  |
| 325              | Eqqsquisite Cafe      |      | 2,0             | 00  |
| 330              | Aspire Allergy        |      | 2,8             | 12  |
| 3 <del>4</del> 0 | Baskin Robbins        |      | 1,2             | 95  |
| 350              | Lease Pending         |      | 2,7             | 06  |