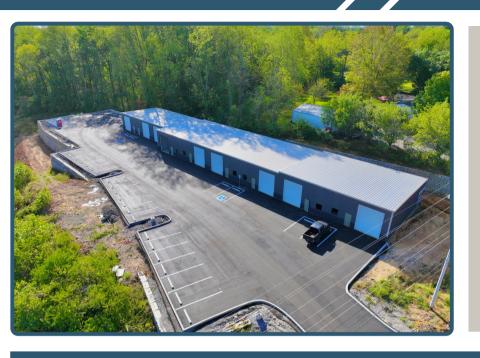

## **1820 US Hwy 31W**

- 12,000sf Flex Building
  - 3 units 1,000sf
  - 6 units 1,500sf
- Zoned Heavy Commercial
- 3 Miles from I-65

- 12' x 14' Grade Level Overhead Doors
- 16' Ceiling Height
- 1 Bathroom per Unit
- Single Phase Electric
- 3 Parking Spaces per 1,000sf