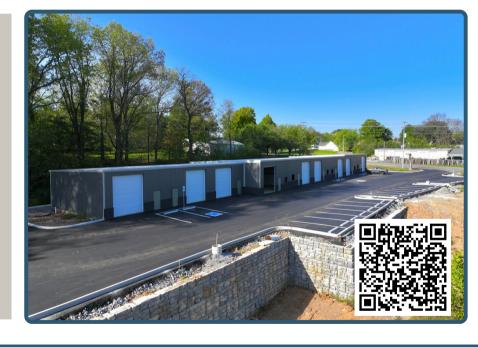

## **1820 US Hwy 31W**

- 12,000sf Flex Building
  - 3 units 1,000sf
  - 6 units 1,500sf
- Zoned Heavy Commercial
- 3 Miles from I-65

- 12' x 14' Grade Level Overhead Doors
- 16' Ceiling Height
- 1 Bathroom per Unit
- Single Phase Electric
- 3 Parking Spaces per 1,000sf