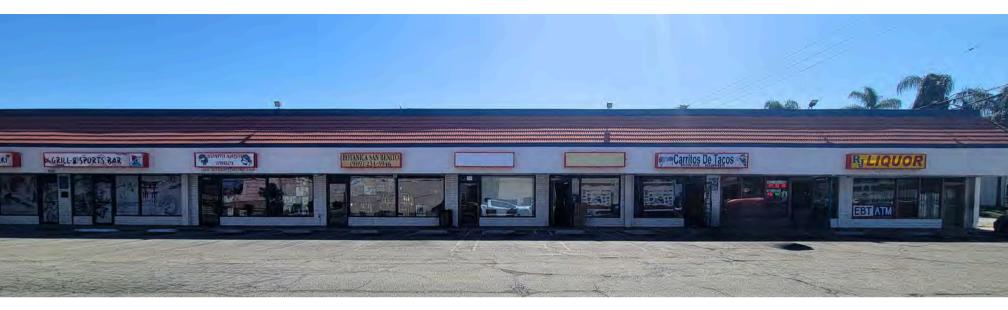

## **TENANT ROSTER**

| TENANT ROSTER |        |                |
|---------------|--------|----------------|
| SUITE         | SF     | TENANT         |
| 300           | ±1,860 | RJ LIQUOR      |
| 306           | ±650   | TENANT         |
| 312           | ±650   | TENANT         |
| 318           | ±700   | THRIFT STORE   |
| 324           | ±1,000 | NUTRITION SHOP |
| 330           | ±1,000 | HAIR SALON     |
| 336           | ±2,125 | RESTAURANT     |
| 338A          | ±850   | FLORIST        |
| 338B          | ±900   | VACANT         |