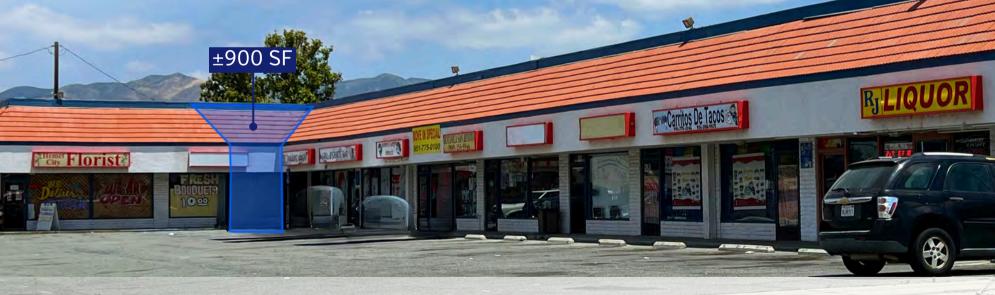

#### OFFERING SUMMARY

| LEASE RATE:    | \$1.25/SF/Month NNN |
|----------------|---------------------|
| BUILDING SIZE: | ±12,575 SF          |
| AVAILABLE SF:  | ±900 SF             |
| ZONING:        | C-2                 |
| MARKET:        | Inland Empire       |

## **TENANT ROSTER**

| TENANT ROSTER |        |                |
|---------------|--------|----------------|
| SUITE         | SF     | TENANT         |
| 300           | ±1,860 | RJ LIQUOR      |
| 306           | ±650   | TENANT         |
| 312           | ±650   | TENANT         |
| 318           | ±700   | THRIFT STORE   |
| 324           | ±1,000 | NUTRITION SHOP |
| 330           | ±1,000 | HAIR SALON     |
| 336           | ±2,125 | RESTAURANT     |
| 338A          | ±850   | FLORIST        |
| 338B          | ±900   | VACANT         |