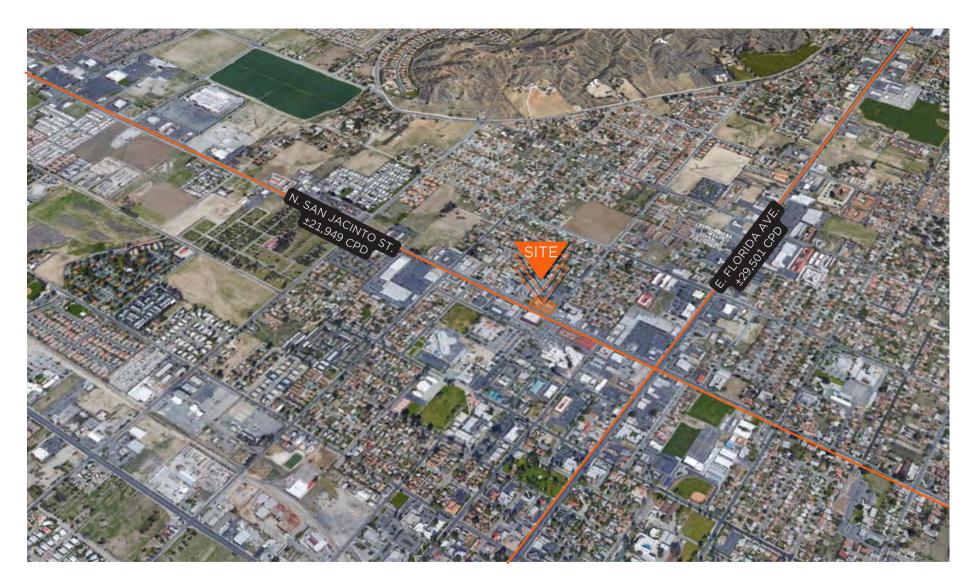

ste

 CalDRE #01351570
 Cal

STEVE CASTELLANOS 951.600.8634 x703 stevec@svn.com CalDRE #01922901

## **TENANT ROSTER**



| TENANT ROSTER |        |                |
|---------------|--------|----------------|
| SUITE         | SF     | TENANT         |
| 300           | ±1,860 | RJ LIQUOR      |
| 306           | ±650   | TENANT         |
| 312           | ±650   | TENANT         |
| 318           | ±700   | THRIFT STORE   |
| 324           | ±1,000 | NUTRITION SHOP |
| 330           | ±1,000 | HAIR SALON     |
| 336           | ±2,125 | RESTAURANT     |
| 338A          | ±850   | FLORIST        |
| 338B          | ±900   | VACANT         |



JANET F. KRAMER, JD, CCIM 951.600.8634 x702 janetk@svn.com CalDRE #01351570 STEVE CASTELLANOS 951.600.8634 x703 stevec@svn.com CalDRE #01922901





JANET F. KRAMER, JD, CCIM 951.600.8634 x702 janetk@svn.com CalDRE #01351570 STEVE CASTELLANOS 951.600.8634 x703 stevec@svn.com CalDRE #01922901

# DEMOGRAPHICS

#### SAN JACINTO PLAZA | 300-338 N SAN JACINTO STREET | HEMET CA