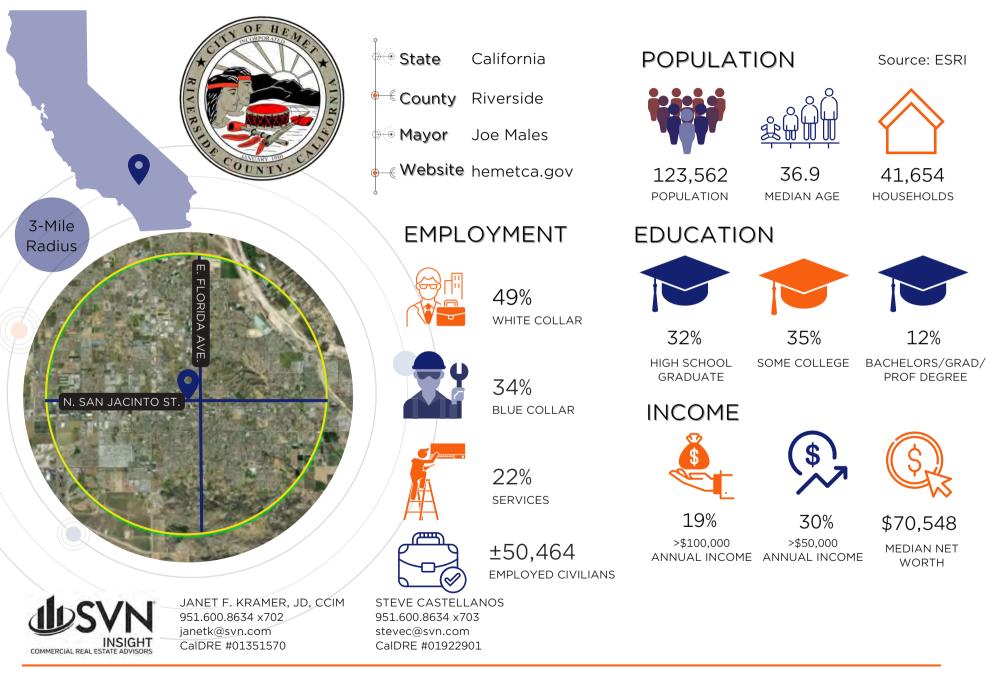

# DEMOGRAPHICS

#### SAN JACINTO PLAZA | 300-338 N SAN JACINTO STREET | HEMET CA