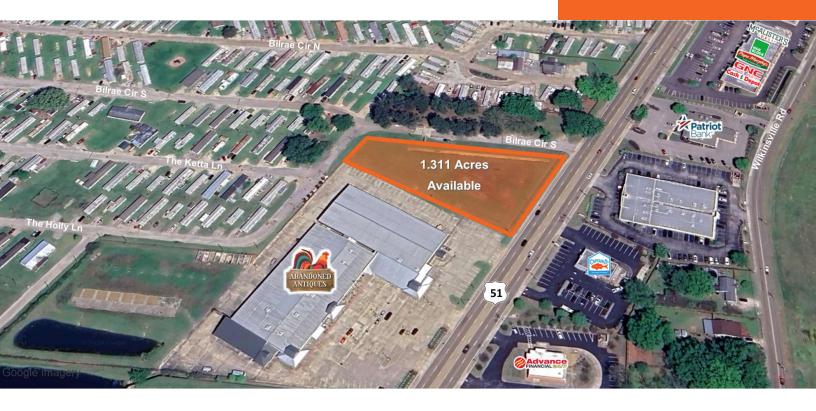

### **LOCATION DESCRIPTION**

Parcel available on US Highway 51 in Millington, Tennessee

#### **PROPERTY HIGHLIGHTS**

- 1.311 acres available for Ground Lease in the heart of Millington's primary retail corridor
- Adjacent to an antique mall and across from Captain D's
- Close proximity to the Millington Airport and the largest Inland Naval Air Station in the U.S. with more than 7,500 military, civilian, and contract personnel assigned and working on base
- Area retailers include Walmart, Lowe's, Dunham's, Ross, Burkes Outlet, Petco, Tractor Supply Co., Ollie's, Kroger, Big Lots and more
- Traffic Count: US Highway 51 (33,472 AADT)