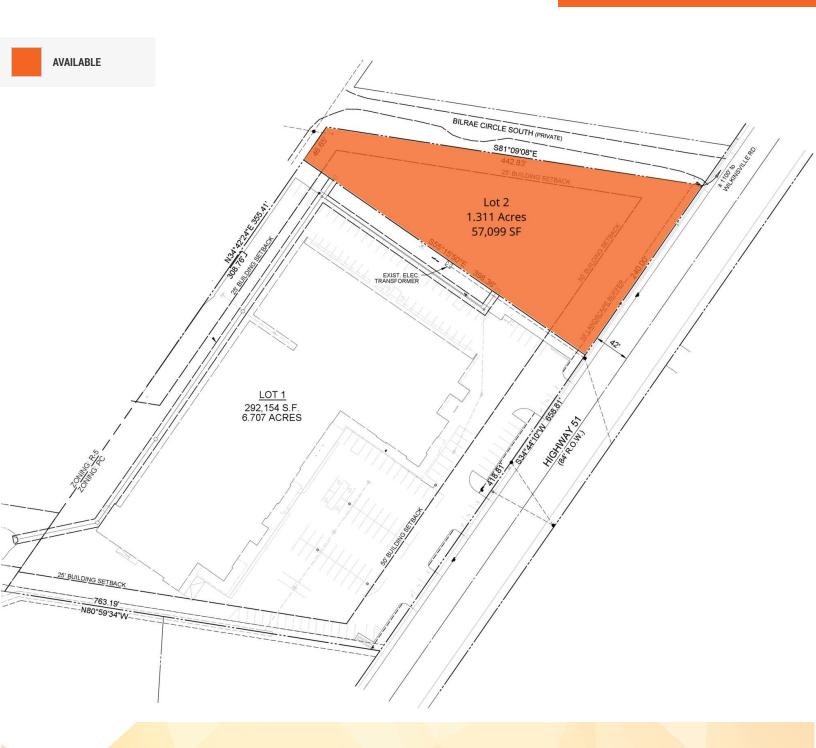

#### **PROPERTY HIGHLIGHTS**

- 1.311 acres available for Ground Lease in the heart of Millington's primary retail corridor
- Adjacent to an antique mall and across from Captain D's
- Close proximity to the Millington Airport and the largest Inland Naval Air Station in the U.S. with more than 7,500 military, civilian, and contract personnel assigned and working on base
- Area retailers include Walmart, Lowe's, Dunham's, Ross, Burkes Outlet, Petco, Tractor Supply Co., Ollie's, Kroger, Big Lots and more
- Traffic Count: US Highway 51 (33,472 AADT)