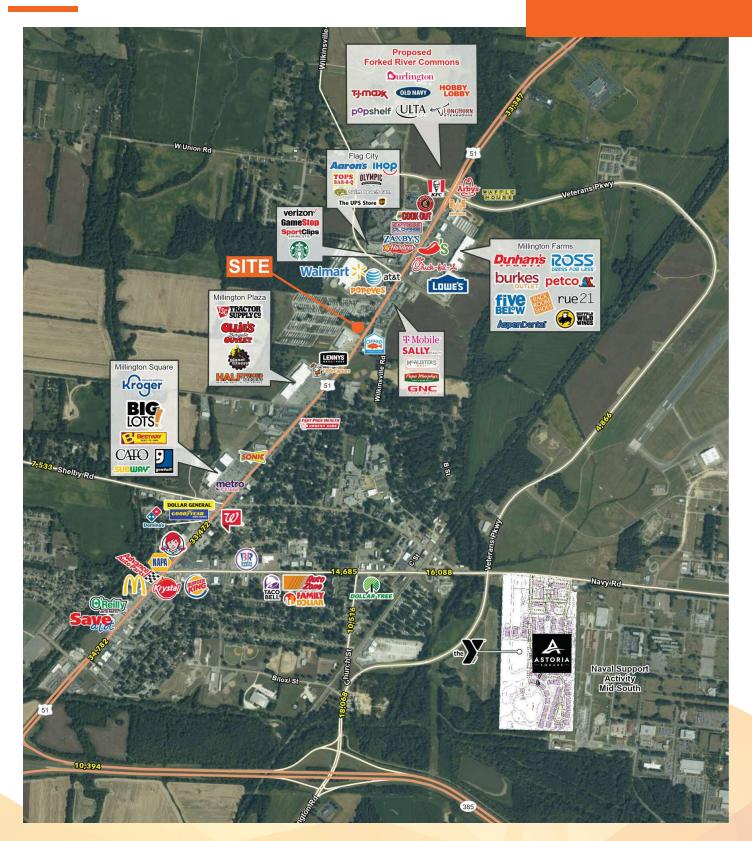

#### **PROPERTY HIGHLIGHTS**

- 1.311 acres available for Ground Lease in the heart of Millington's primary retail corridor
- Adjacent to an antique mall and across from Captain D's
- Close proximity to the Millington Airport and the largest Inland Naval Air Station in the U.S. with more than 7,500 military, civilian, and contract personnel assigned and working on base
- Area retailers include Walmart, Lowe's, Dunham's, Ross, Burkes Outlet, Petco, Tractor Supply Co., Ollie's, Kroger, Big Lots and more
- Traffic Count: US Highway 51 (33,472 AADT)