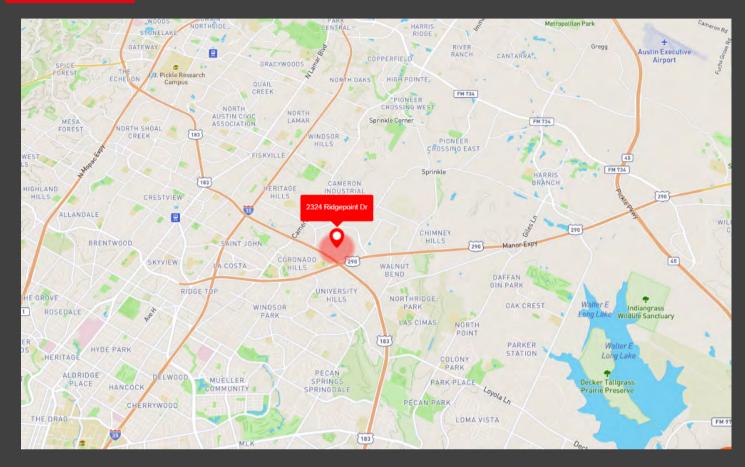

### **Driving Distances**

| 7 miles | 11 miles | 0.2 miles  |
|---------|----------|------------|
| to CBD  | to ABIA  | to HWY 183 |

| 195 miles | 9 miles       | 0.5 miles  |
|-----------|---------------|------------|
| to Dallas | to The Domain | to HWY 290 |

| 156 miles  | 15 miles      | 2.2 miles |
|------------|---------------|-----------|
| to Houston | to Tesla Giga | to HWY 35 |