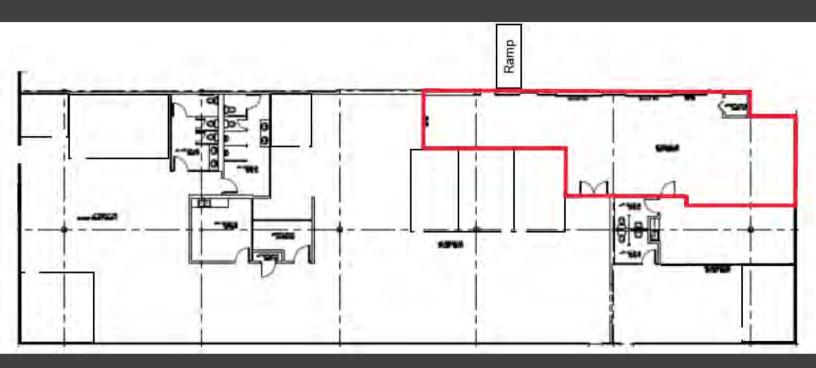

## **Property specifications**

- 11,118 SF Total
- 1,870 SF Warehouse
- 1 Dock Well
- 1 Drive-in Ramp
- 16' Clear height
- 3.6/1,000 Parking
- Rear Loaded
- Heavy power available
- Sublease through April 30, 2026

### Additional building description - 11,118 SF

9,248 SF Office | 1,870 SF Warehouse | 16' Clear Height

### Additional building description - 11,118 SF

9,248 SF Office | 1,870 SF Warehouse | 16' Clear Height

JLL