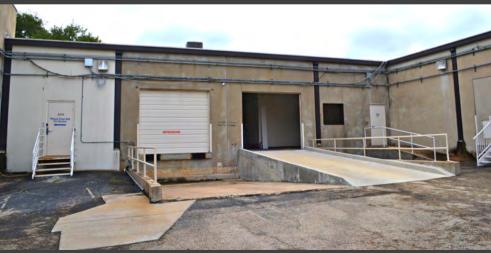

## **Property specifications**

- 11,118 SF Total
- 1,870 SF Warehouse
- 1 Dock Well
- 1 Drive-in Ramp
- 16' Clear height
- 3.6/1,000 Parking
- Rear Loaded
- Heavy power available
- Sublease through April 30, 2026

### Additional building description - 11,118 SF

9,248 SF Office | 1,870 SF Warehouse | 16' Clear Height

### Additional building description - 11,118 SF

9,248 SF Office | 1,870 SF Warehouse | 16' Clear Height

JLL