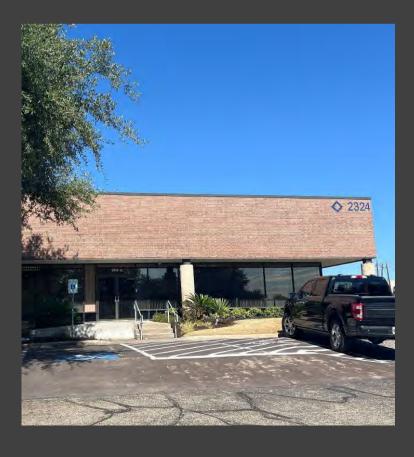

# 2324 Ridgepoint Drive

### 2324 Ridgepoint Drive

Austin, Texas 78758

## **Property specifications**

- 11,118 SF Total
- 1,870 SF Warehouse
- 1 Dock Well
- 1 Drive-in Ramp
- 16' Clear height
- 3.6/1,000 Parking
- Rear Loaded
- Heavy power available
- Sublease through April 30, 2026